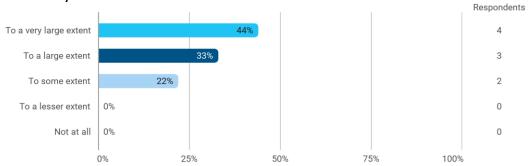

To what extent do you experience: - that the lecturers are good at explaining academic points clearly?

To what extent do you experience: - that the lecturers use practical examples to explain difficult points?