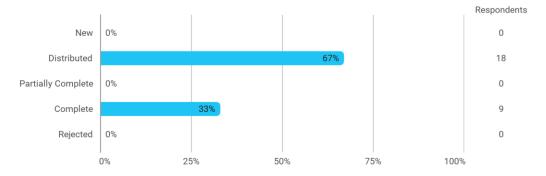

## Autumn 2024 Master of Science (MSc) in Economics

1. semester

Response rate: 33 %