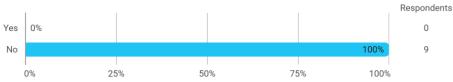

## **Overall Status**

In relation to my own qualifications, I experienced the difficulty of the curriculum as:

Do you have any other comments on the curriculum?

To what extent do you experience that you have gained the competencies defined in the learning goals of the module?