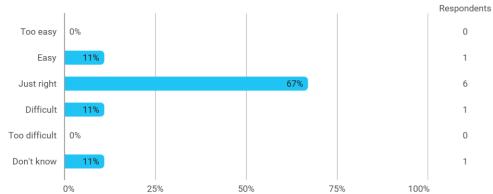

## **Overall Status**

In relation to my own qualifications, I experienced the difficulty of the curriculum as:

Do you have any other comments on the curriculum?

To what extent do you experience that you have gained the competencies defined in the learning goals of the module?