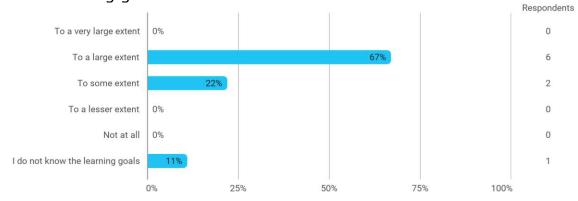

## **Overall Status**

In relation to my own qualifications, I experienced the difficulty of the curriculum as:

Do you have any other comments on the curriculum?

To what extent do you experience that you have gained the competencies defined in the learning goals of the module?