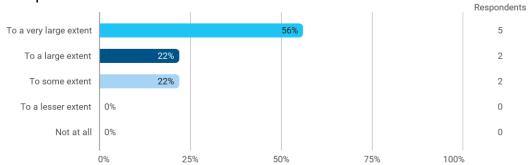

To what extent do you experience: - that the lecturers are good at explaining academic points clearly?

To what extent do you experience: - that the lecturers use practical examples to explain difficult points?