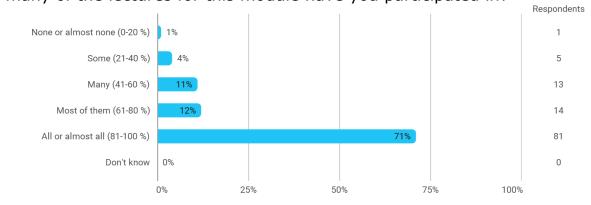

# **BUSINESS SCHOOL** AALBORG UNIVERSITY

MODULE EVALUATION Finance

Spring 2022 Bachelor in Economics and Business Administration

4. semester

Response rate: 42%

#### **Overall Status**



## 1. How many of the lectures for this module have you participated in?



#### 2. How much of the curriculum have you read?



# 3. In relation to my own qualifications, I experienced the difficulty of the curriculum as:



## 4. In relation to my own qualifications, I experienced the size of the curriculum as:



# 5. How satisfied are you with the logical order of the topics presented in the module?





## 8.a How satisfied are you with the digital teaching?



#### 9. How much have you benefited from taking this module overall?