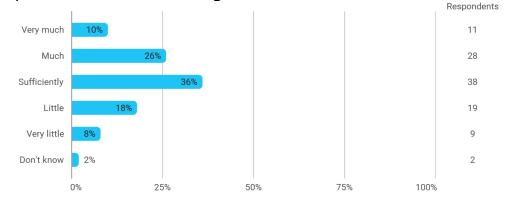

# **BUSINESS SCHOOL** AALBORG UNIVERSITY

MODULE EVALUATION Finance

Spring 2022 Bachelor in Economics and Business Administration

4. semester

Response rate: 42%

#### **Overall Status**



## 1. How many of the lectures for this module have you participated in?



#### 2. How much of the curriculum have you read?



# 3. In relation to my own qualifications, I experienced the difficulty of the curriculum as:



## 4. In relation to my own qualifications, I experienced the size of the curriculum as:



# 5. How satisfied are you with the logical order of the topics presented in the module?





## 8.a How satisfied are you with the digital teaching?



#### 9. How much have you benefited from taking this module overall?