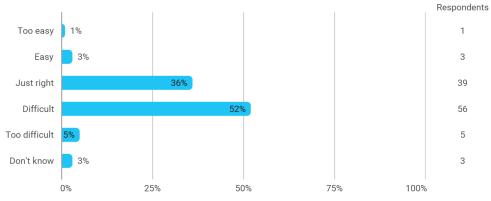

# 3. In relation to my own qualifications, I experienced the difficulty of the curriculum as: