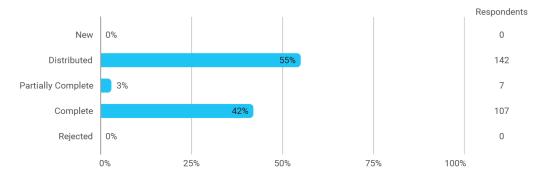

# **BUSINESS SCHOOL** AALBORG UNIVERSITY

MODULE EVALUATION Finance

Spring 2022 Bachelor in Economics and Business Administration

4. semester

Response rate: 42%

#### **Overall Status**



## 1. How many of the lectures for this module have you participated in?



#### 2. How much of the curriculum have you read?



# 3. In relation to my own qualifications, I experienced the difficulty of the curriculum as:



## 4. In relation to my own qualifications, I experienced the size of the curriculum as:



# 5. How satisfied are you with the logical order of the topics presented in the module?





## 8.a How satisfied are you with the digital teaching?



#### 9. How much have you benefited from taking this module overall?