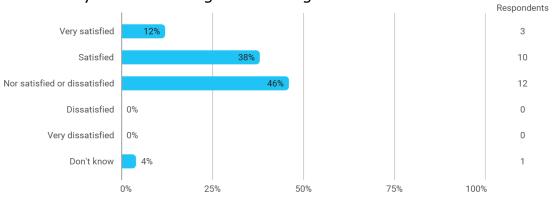

# **BUSINESS SCHOOL** AALBORG UNIVERSITY

MODULE EVALUATION Finance

Spring 2022 Bachelor in Economics and Business Administration

4. semester

Response rate: 42%

#### **Overall Status**



## 1. How many of the lectures for this module have you participated in?



#### 2. How much of the curriculum have you read?



# 3. In relation to my own qualifications, I experienced the difficulty of the curriculum as:



## 4. In relation to my own qualifications, I experienced the size of the curriculum as:



# 5. How satisfied are you with the logical order of the topics presented in the module?





## 8.a How satisfied are you with the digital teaching?



#### 9. How much have you benefited from taking this module overall?