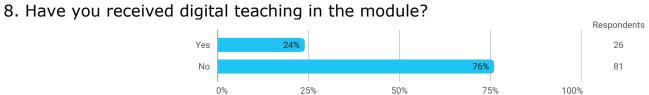

# **BUSINESS SCHOOL** AALBORG UNIVERSITY

MODULE EVALUATION Finance

Spring 2022 Bachelor in Economics and Business Administration

4. semester

Response rate: 42%

#### **Overall Status**



## 1. How many of the lectures for this module have you participated in?



#### 2. How much of the curriculum have you read?



# 3. In relation to my own qualifications, I experienced the difficulty of the curriculum as:



## 4. In relation to my own qualifications, I experienced the size of the curriculum as:



# 5. How satisfied are you with the logical order of the topics presented in the module?





## 8.a How satisfied are you with the digital teaching?



#### 9. How much have you benefited from taking this module overall?