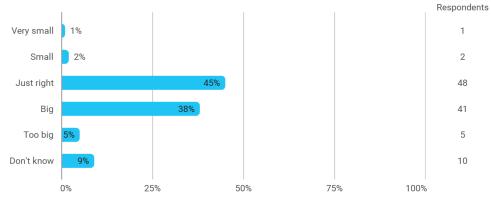

## 4. In relation to my own qualifications, I experienced the size of the curriculum as: