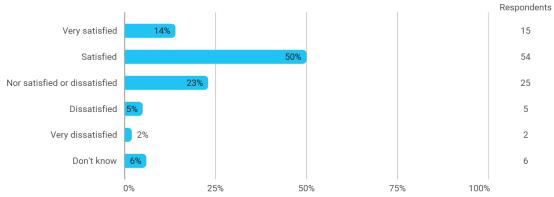

# 5. How satisfied are you with the logical order of the topics presented in the module?