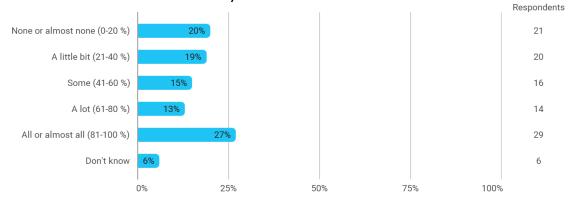

# **BUSINESS SCHOOL** AALBORG UNIVERSITY

MODULE EVALUATION Finance

Spring 2022 Bachelor in Economics and Business Administration

4. semester

Response rate: 42%

#### **Overall Status**



## 1. How many of the lectures for this module have you participated in?



#### 2. How much of the curriculum have you read?



# 3. In relation to my own qualifications, I experienced the difficulty of the curriculum as:



## 4. In relation to my own qualifications, I experienced the size of the curriculum as:



# 5. How satisfied are you with the logical order of the topics presented in the module?





## 8.a How satisfied are you with the digital teaching?



#### 9. How much have you benefited from taking this module overall?