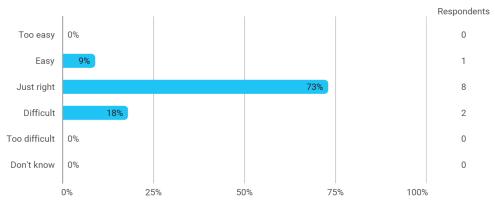

## 3. In relation to my own qualifications, I experienced the difficulty of the curriculum as: