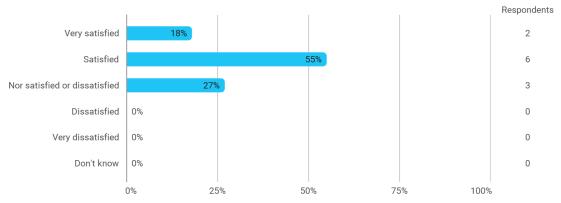

## 5. How satisfied are you with the logical order of the topics presented in the module?