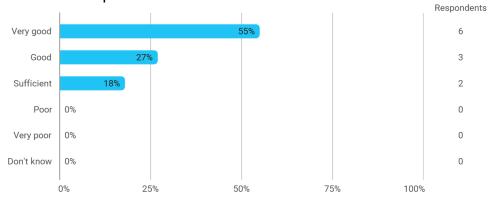

#### 1. How many of the lectures for this module have you participated in?



#### 2. How much of the curriculum have you read?



## 3. In relation to my own qualifications, I experienced the difficulty of the curriculum as:



## 4. In relation to my own qualifications, I experienced the size of the curriculum as:



## 5. How satisfied are you with the logical order of the topics presented in the module?



#### 8. Have you received digital teaching in the module?



#### 8.a How satisfied are you with the digital teaching?



#### 9. How much have you benefited from taking this module overall?



#### 11. How many personal/online meetings have you had with your supervisor?



#### 12. Has the scope of your supervision been sufficient?



### 13. How do you evaluate the supervision?