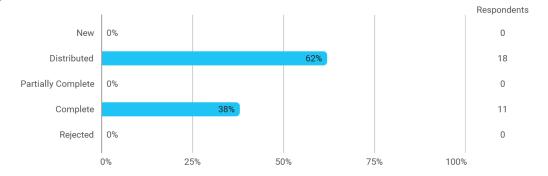

# MODULE AND PROJECT EVALUATION Fundamental Marketing, Customer Value and Sales Management

Autumn 2022
MSc in Marketing
1. semester

Response rate: 38 %

#### **Overall Status**



#### 1. How many of the lectures for this module have you participated in?



#### 2. How much of the curriculum have you read?



## 3. In relation to my own qualifications, I experienced the difficulty of the curriculum as:



## 4. In relation to my own qualifications, I experienced the size of the curriculum as:



## 5. How satisfied are you with the logical order of the topics presented in the module?



#### 8. Have you received digital teaching in the module?



#### 8.a How satisfied are you with the digital teaching?



#### 9. How much have you benefited from taking this module overall?



#### 11. How many personal/online meetings have you had with your supervisor?



#### 12. Has the scope of your supervision been sufficient?



### 13. How do you evaluate the supervision?