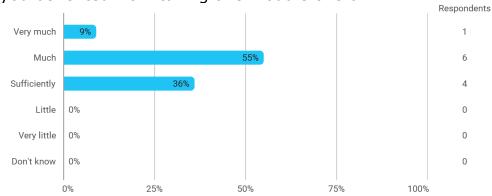

# MODULE AND PROJECT EVALUATION Fundamental Marketing, Customer Value and Sales Management

Autumn 2022
MSc in Marketing
1. semester

Response rate: 38 %

#### **Overall Status**



#### 1. How many of the lectures for this module have you participated in?



#### 2. How much of the curriculum have you read?



## 3. In relation to my own qualifications, I experienced the difficulty of the curriculum as:



## 4. In relation to my own qualifications, I experienced the size of the curriculum as:



## 5. How satisfied are you with the logical order of the topics presented in the module?



#### 8. Have you received digital teaching in the module?



#### 8.a How satisfied are you with the digital teaching?



#### 9. How much have you benefited from taking this module overall?



#### 11. How many personal/online meetings have you had with your supervisor?



#### 12. Has the scope of your supervision been sufficient?



### 13. How do you evaluate the supervision?