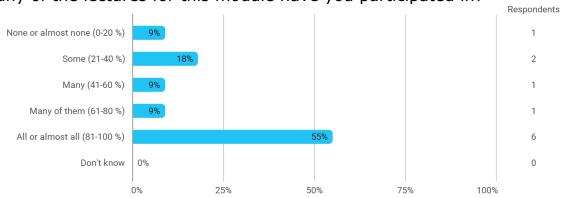

# MODULE AND PROJECT EVALUATION Fundamental Marketing, Customer Value and Sales Management

Autumn 2022
MSc in Marketing
1. semester

Response rate: 38 %

#### **Overall Status**



#### 1. How many of the lectures for this module have you participated in?



#### 2. How much of the curriculum have you read?



## 3. In relation to my own qualifications, I experienced the difficulty of the curriculum as:



## 4. In relation to my own qualifications, I experienced the size of the curriculum as:



## 5. How satisfied are you with the logical order of the topics presented in the module?



#### 8. Have you received digital teaching in the module?



#### 8.a How satisfied are you with the digital teaching?



#### 9. How much have you benefited from taking this module overall?



#### 11. How many personal/online meetings have you had with your supervisor?



#### 12. Has the scope of your supervision been sufficient?



### 13. How do you evaluate the supervision?