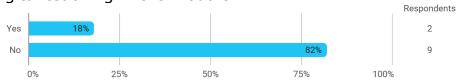

# MODULE AND PROJECT EVALUATION Fundamental Marketing, Customer Value and Sales Management

Autumn 2022
MSc in Marketing
1. semester

Response rate: 38 %

#### **Overall Status**



#### 1. How many of the lectures for this module have you participated in?



#### 2. How much of the curriculum have you read?



## 3. In relation to my own qualifications, I experienced the difficulty of the curriculum as:



## 4. In relation to my own qualifications, I experienced the size of the curriculum as:



## 5. How satisfied are you with the logical order of the topics presented in the module?



#### 8. Have you received digital teaching in the module?



#### 8.a How satisfied are you with the digital teaching?



#### 9. How much have you benefited from taking this module overall?



#### 11. How many personal/online meetings have you had with your supervisor?



#### 12. Has the scope of your supervision been sufficient?



### 13. How do you evaluate the supervision?