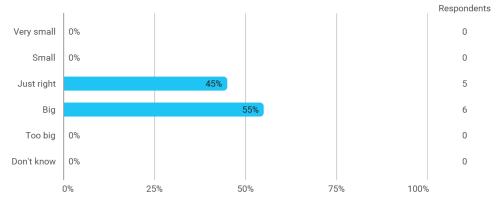

## 4. In relation to my own qualifications, I experienced the size of the curriculum as: