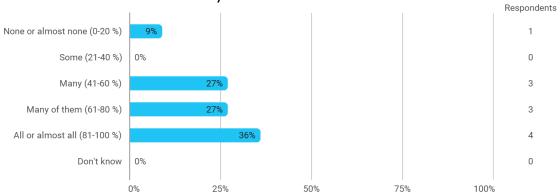

# MODULE AND PROJECT EVALUATION Fundamental Marketing, Customer Value and Sales Management

Autumn 2022
MSc in Marketing
1. semester

Response rate: 38 %

#### **Overall Status**



#### 1. How many of the lectures for this module have you participated in?



#### 2. How much of the curriculum have you read?



## 3. In relation to my own qualifications, I experienced the difficulty of the curriculum as:



## 4. In relation to my own qualifications, I experienced the size of the curriculum as:



## 5. How satisfied are you with the logical order of the topics presented in the module?



#### 8. Have you received digital teaching in the module?



#### 8.a How satisfied are you with the digital teaching?



#### 9. How much have you benefited from taking this module overall?



#### 11. How many personal/online meetings have you had with your supervisor?



#### 12. Has the scope of your supervision been sufficient?



### 13. How do you evaluate the supervision?