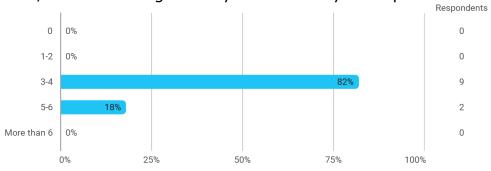

and Sales Management

Autumn 2022
MSc in Marketing
1. semester

Response rate: 38 %

#### **Overall Status**



#### 1. How many of the lectures for this module have you participated in?



#### 2. How much of the curriculum have you read?



## 3. In relation to my own qualifications, I experienced the difficulty of the curriculum as:



## 4. In relation to my own qualifications, I experienced the size of the curriculum as:



## 5. How satisfied are you with the logical order of the topics presented in the module?



#### 8. Have you received digital teaching in the module?



#### 8.a How satisfied are you with the digital teaching?



#### 9. How much have you benefited from taking this module overall?



#### 11. How many personal/online meetings have you had with your supervisor?



#### 12. Has the scope of your supervision been sufficient?



### 13. How do you evaluate the supervision?