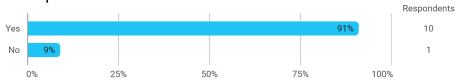

Response rate: 38 %

#### **Overall Status**



#### 1. How many of the lectures for this module have you participated in?



#### 2. How much of the curriculum have you read?



## 3. In relation to my own qualifications, I experienced the difficulty of the curriculum as:



## 4. In relation to my own qualifications, I experienced the size of the curriculum as:



## 5. How satisfied are you with the logical order of the topics presented in the module?



#### 8. Have you received digital teaching in the module?



#### 8.a How satisfied are you with the digital teaching?



#### 9. How much have you benefited from taking this module overall?



#### 11. How many personal/online meetings have you had with your supervisor?



#### 12. Has the scope of your supervision been sufficient?



### 13. How do you evaluate the supervision?