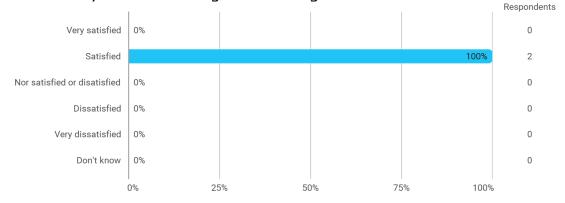

# MODULE AND PROJECT EVALUATION Fundamental Marketing, Customer Value and Sales Management

Autumn 2022
MSc in Marketing
1. semester

Response rate: 38 %

#### **Overall Status**



#### 1. How many of the lectures for this module have you participated in?



#### 2. How much of the curriculum have you read?



## 3. In relation to my own qualifications, I experienced the difficulty of the curriculum as:



## 4. In relation to my own qualifications, I experienced the size of the curriculum as:



## 5. How satisfied are you with the logical order of the topics presented in the module?



#### 8. Have you received digital teaching in the module?



#### 8.a How satisfied are you with the digital teaching?



#### 9. How much have you benefited from taking this module overall?



#### 11. How many personal/online meetings have you had with your supervisor?



#### 12. Has the scope of your supervision been sufficient?



### 13. How do you evaluate the supervision?