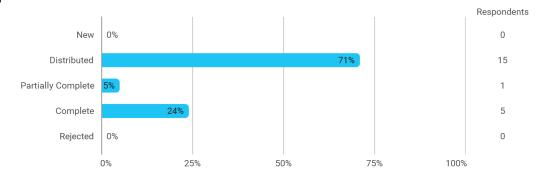

**BUSINESS SCHOOL** 

AALBORG UNIVERSITY

**PROJECT EVALUATION** Business Cooperation

Autumn 2022 MSc in Marketing 3. semester

Response rate: 24 %