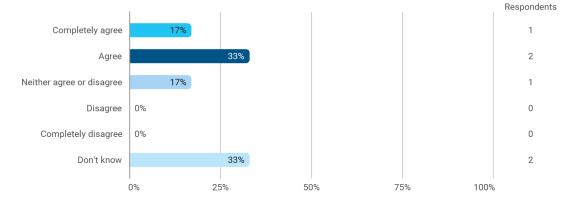

To what extent do you agree with the following statements? You have: - converted the theoretical knowledge to identifying and solving specific tasks related to the projectbased business cooperation.

To what extent do you agree with the following statements? You have: brought new knowledge to the organisation through the projectbased business cooperation.