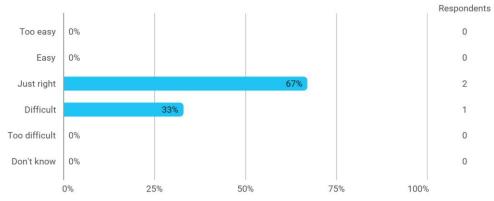

## In relation to my own qualifications, I experienced the difficulty of the curriculum as: