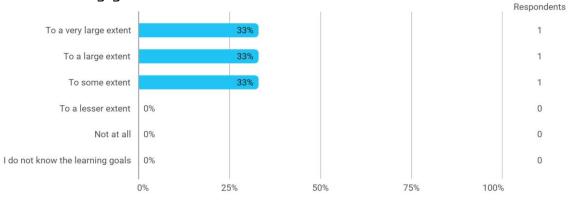

# To what extent do you experience that you have gained the competencies defined in the learning goals of the module?