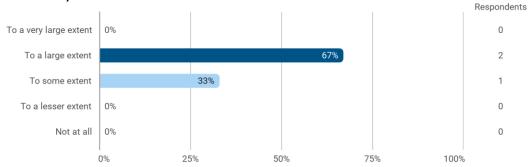

# To what extent do you experience that you have gained the competencies defined in the learning goals of the module?