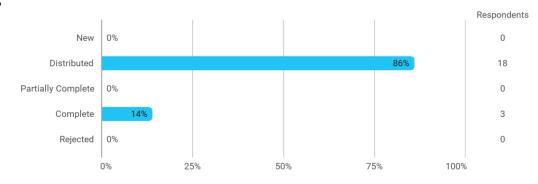

**BUSINESS SCHOOL** 

AALBORG UNIVERSITY

MODULE EVALUATION International Finance

### Autumn 2024 MSc in Economics and Business Administration (Finance)

### 3. semester

Response rate: 14 %

#### **Overall Status**



## In relation to my own qualifications, I experienced the difficulty of the curriculum as:



#### Do you have any other comments on the curriculum?



# To what extent do you experience that you have gained the competencies defined in the learning goals of the module?



## To what extent do you experience: - that the lecturers are good at explaining academic points clearly?



To what extent do you experience: - that the lecturers use practical examples to explain difficult points?