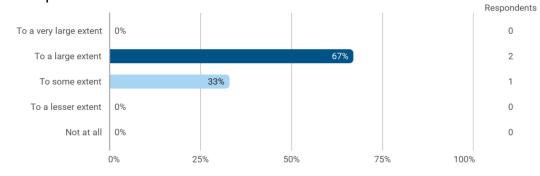

## To what extent do you experience: - that the lecturers are good at explaining academic points clearly?

To what extent do you experience: - that the lecturers use practical examples to explain difficult points?