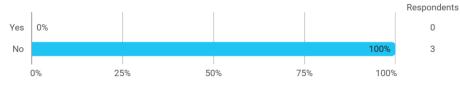

**BUSINESS SCHOOL** 

AALBORG UNIVERSITY

MODULE EVALUATION International Finance

### Autumn 2024 MSc in Economics and Business Administration (Finance)

### 3. semester

Response rate: 14 %

#### **Overall Status**



## In relation to my own qualifications, I experienced the difficulty of the curriculum as:



#### Do you have any other comments on the curriculum?



# To what extent do you experience that you have gained the competencies defined in the learning goals of the module?



## To what extent do you experience: - that the lecturers are good at explaining academic points clearly?



To what extent do you experience: - that the lecturers use practical examples to explain difficult points?