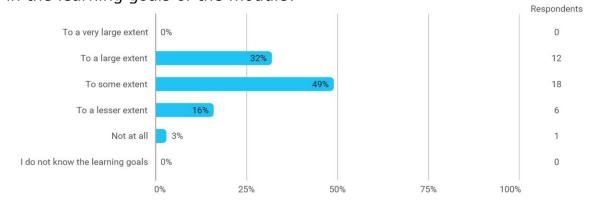

## **Overall Status**

In relation to my own qualifications, I experienced the difficulty of the curriculum as:

Do you have any other comments on the curriculum?

To what extent do you experience that you have gained the competencies defined in the learning goals of the module?