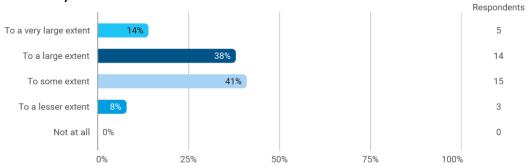

To what extent do you experience: - that the lecturers are good at explaining academic points clearly?

To what extent do you experience: - that the lecturers use practical examples to explain difficult points?