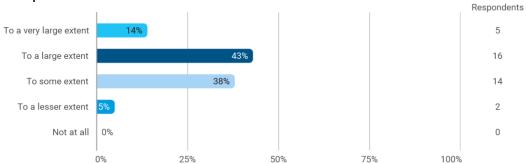

To what extent do you experience: - that the lecturers are good at explaining academic points clearly?

To what extent do you experience: - that the lecturers use practical examples to explain difficult points?