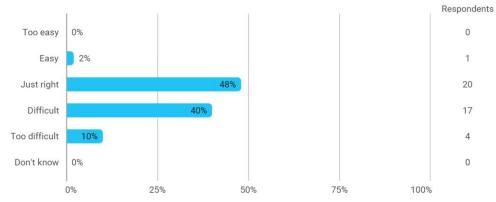

## **Overall Status**

In relation to my own qualifications, I experienced the difficulty of the curriculum as:

Do you have any other comments on the curriculum?

To what extent do you experience that you have gained the competencies defined in the learning goals of the module?