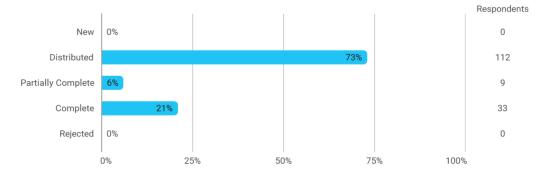

## **Overall Status**

In relation to my own qualifications, I experienced the difficulty of the curriculum as:

Do you have any other comments on the curriculum?

To what extent do you experience that you have gained the competencies defined in the learning goals of the module?