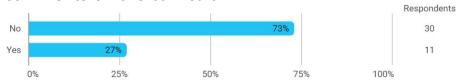

## **Overall Status**

In relation to my own qualifications, I experienced the difficulty of the curriculum as:

Do you have any other comments on the curriculum?

To what extent do you experience that you have gained the competencies defined in the learning goals of the module?