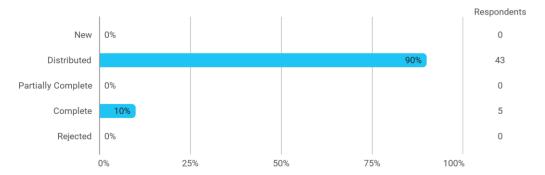

## **Overall Status**

In relation to my own qualifications, I experienced the difficulty of the curriculum as:

Do you have any other comments on the curriculum?

To what extent do you experience that you have gained the competencies defined in the learning goals of the module?