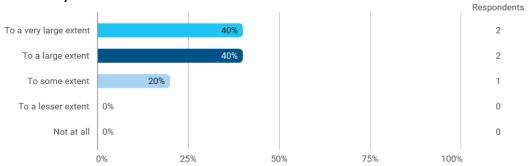

To what extent do you experience: - that the lecturers are good at explaining academic points clearly?

To what extent do you experience: - that the lecturers use practical examples to explain difficult points?