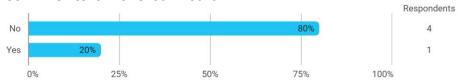

## **Overall Status**

In relation to my own qualifications, I experienced the difficulty of the curriculum as:

Do you have any other comments on the curriculum?

To what extent do you experience that you have gained the competencies defined in the learning goals of the module?