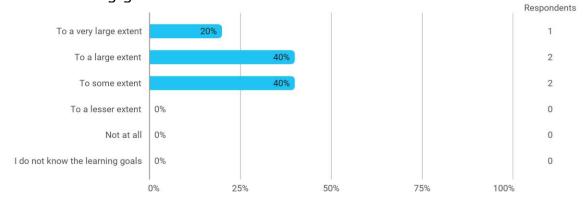

## **Overall Status**

In relation to my own qualifications, I experienced the difficulty of the curriculum as:

Do you have any other comments on the curriculum?

To what extent do you experience that you have gained the competencies defined in the learning goals of the module?