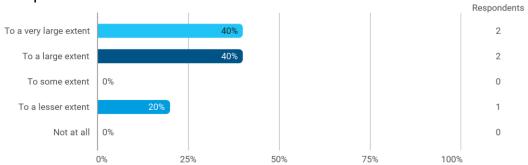

To what extent do you experience: - that the lecturers are good at explaining academic points clearly?

To what extent do you experience: - that the lecturers use practical examples to explain difficult points?