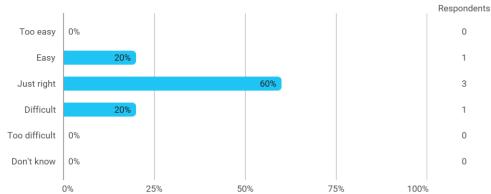

## **Overall Status**

In relation to my own qualifications, I experienced the difficulty of the curriculum as:

Do you have any other comments on the curriculum?

To what extent do you experience that you have gained the competencies defined in the learning goals of the module?