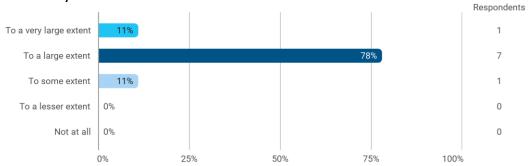

## **MODULE EVALUATION Strategic Brand Management**

## Autumn 2024 MSc in Economics and Business Administration (Marketing and Sales)

3. semester

Response rate: 23 %

## **Overall Status**



In relation to my own qualifications, I experienced the difficulty of the curriculum as:



Do you have any other comments on the curriculum?



To what extent do you experience that you have gained the competencies defined in the learning goals of the module?



To what extent do you experience: - that the lecturers are good at explaining academic points clearly?



To what extent do you experience: - that the lecturers use practical examples to explain difficult points?