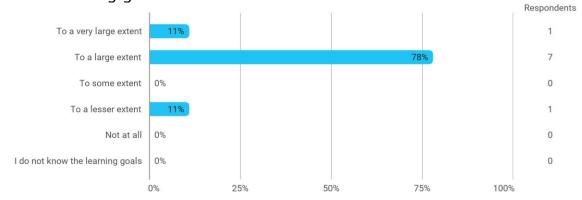

## **Overall Status**

In relation to my own qualifications, I experienced the difficulty of the curriculum as:

Do you have any other comments on the curriculum?

To what extent do you experience that you have gained the competencies defined in the learning goals of the module?