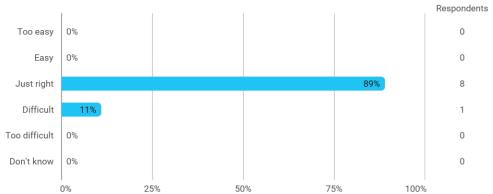

## **Overall Status**

In relation to my own qualifications, I experienced the difficulty of the curriculum as:

Do you have any other comments on the curriculum?

To what extent do you experience that you have gained the competencies defined in the learning goals of the module?