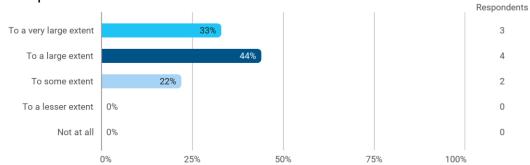

## **MODULE EVALUATION Strategic Brand Management**

## Autumn 2024 MSc in Economics and Business Administration (Marketing and Sales)

3. semester

Response rate: 23 %

## **Overall Status**



In relation to my own qualifications, I experienced the difficulty of the curriculum as:



Do you have any other comments on the curriculum?



To what extent do you experience that you have gained the competencies defined in the learning goals of the module?



To what extent do you experience: - that the lecturers are good at explaining academic points clearly?



To what extent do you experience: - that the lecturers use practical examples to explain difficult points?