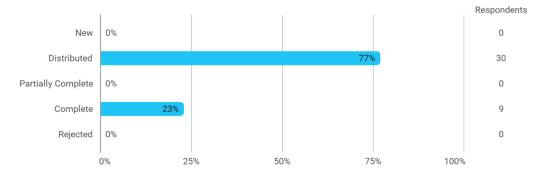

## Autumn 2024 MSc in Economics and Business Administration (Marketing and Sales)

3. semester

Response rate: 23 %

## **Overall Status**

In relation to my own qualifications, I experienced the difficulty of the curriculum as:

Do you have any other comments on the curriculum?

To what extent do you experience that you have gained the competencies defined in the learning goals of the module?