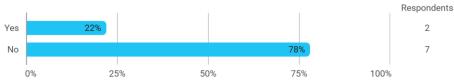

## **Overall Status**

In relation to my own qualifications, I experienced the difficulty of the curriculum as:

Do you have any other comments on the curriculum?

To what extent do you experience that you have gained the competencies defined in the learning goals of the module?