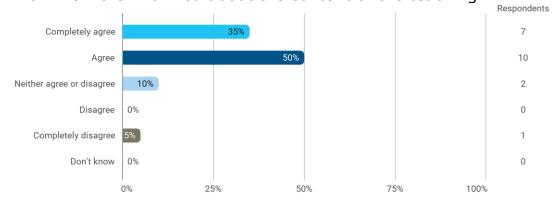

To what extent do you agree that you have obtained following: - The ability to work analytically with business economics issues

To what extent do you agree that you have obtained following: - The ability to choose, apply and develop relevant solutions for complex business economics issues