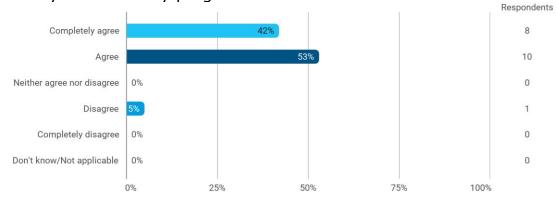

To what extent do you agree that you have obtained following: - The ability to work analytically with business economics issues

To what extent do you agree that you have obtained following: - The ability to choose, apply and develop relevant solutions for complex business economics issues