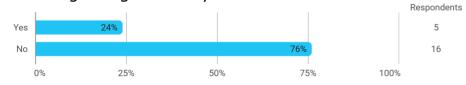

To what extent do you agree with the following statements? I felt satisfied in relation to: - The way lectures were scheduled and their duration

Do you have any other comments regarding the planning of the semester and information about it?