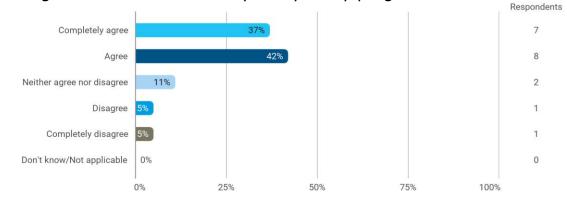

To what extent do you agree that you have obtained following: - The ability to work analytically with business economics issues

To what extent do you agree that you have obtained following: - The ability to choose, apply and develop relevant solutions for complex business economics issues