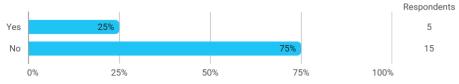

## 1. semester

Response rate: 28 %

Do you have any comments regarding the study load this semester?

To what extent do you agree with the following statements? I felt satisfied in relation to: - How we were informed about the content of the teaching