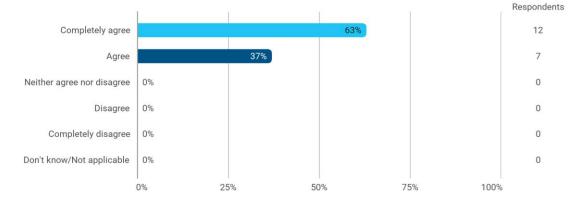

To what extent do you agree that you have obtained following: - The ability to work analytically with business economics issues

To what extent do you agree that you have obtained following: - The ability to choose, apply and develop relevant solutions for complex business economics issues