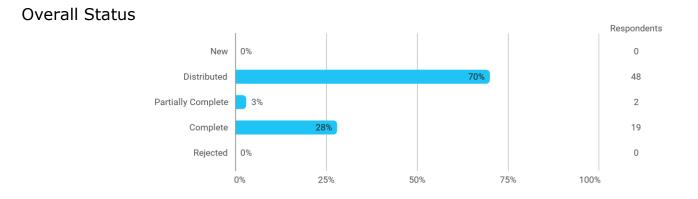

## 1. semester

Response rate: 28 %

Do you have any comments regarding the study load this semester?

To what extent do you agree with the following statements? I felt satisfied in relation to: - How we were informed about the content of the teaching