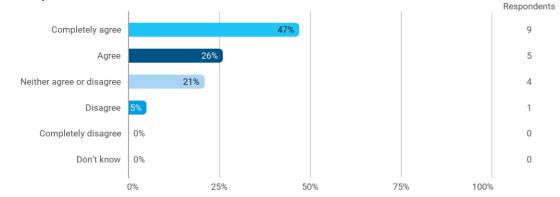

To what extent do you agree that you have obtained following: - The ability to work analytically with business economics issues

To what extent do you agree that you have obtained following: - The ability to choose, apply and develop relevant solutions for complex business economics issues