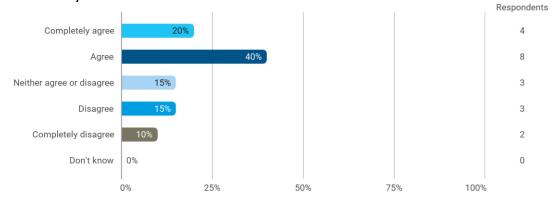

To what extent do you agree that you have obtained following: - The ability to work analytically with business economics issues

To what extent do you agree that you have obtained following: - The ability to choose, apply and develop relevant solutions for complex business economics issues