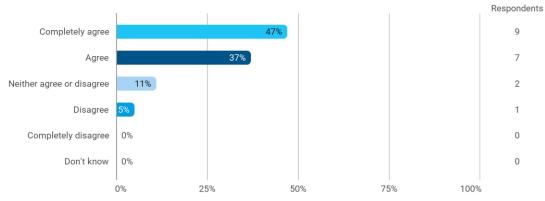

To what extent do you agree that you have obtained following: - The ability to work analytically with business economics issues

To what extent do you agree that you have obtained following: - The ability to choose, apply and develop relevant solutions for complex business economics issues