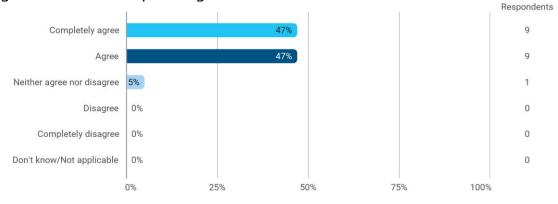

To what extent do you agree that you have obtained following: - The ability to work analytically with business economics issues

To what extent do you agree that you have obtained following: - The ability to choose, apply and develop relevant solutions for complex business economics issues