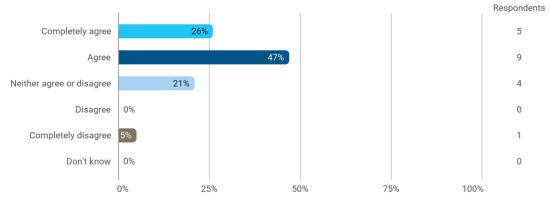

## 1. semester

Response rate: 28 %

Do you have any comments regarding the study load this semester?

To what extent do you agree with the following statements? I felt satisfied in relation to: - How we were informed about the content of the teaching