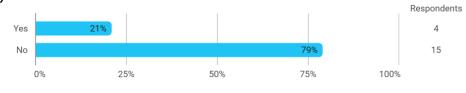

## 1. semester

Response rate: 28 %

Do you have any comments regarding the study load this semester?

To what extent do you agree with the following statements? I felt satisfied in relation to: - How we were informed about the content of the teaching