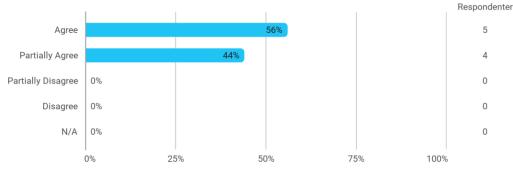

When I reflect on my own efforts, I have: - Prepared myself prior to the project group work

I experience the problem-based and project-oriented form of teaching as conducive to the development of: - My professional skills

I experience the problem-based and project-oriented form of teaching as conducive to the development of: - My ability to identify and formulate problems

I experience the problem-based and project-oriented form of teaching as conducive to the development of: - My ability to attack and process problems