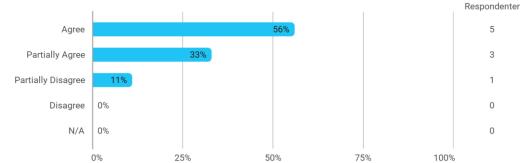

The following questions pertain to the semester as a whole: - I feel that the semester has given me the opportunity to engage in current issues relevant to external partners

The following questions pertain to the semester as a whole: - I feel that I have addressed issues related to current societal challenges and opportunities

The following questions pertain to the semester as a whole: - I feel that the modules have supported the project work