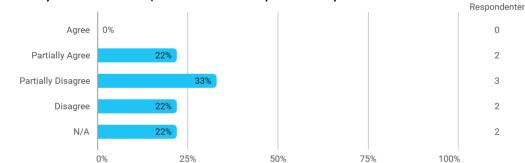

I experience the problem-based and project-oriented form of teaching as conducive to the development of: - My ability to organize a longer work process and "reach the goal" on time

The following questions pertain to the semester as a whole: - I have received sufficient practical information about the semester's activities

The following questions pertain to the semester as a whole: - I feel that the semester has given me the opportunity to engage in current issues relevant to external partners

The following questions pertain to the semester as a whole: - I feel that I have addressed issues related to current societal challenges and opportunities