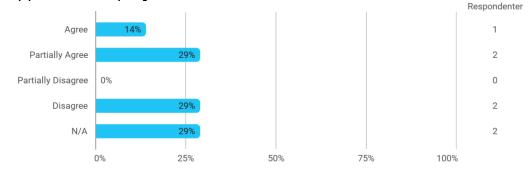

ess problems



I experience the problem-based and project-oriented form of teaching as conducive to the development of: - My ability to organize a longer work process and "reach the goal" on time



The following questions pertain to the semester as a whole: - I have received sufficient practical information about the semester's activities



The following questions pertain to the semester as a whole: - I feel that the semester has given me the opportunity to engage in current issues relevant to external partners



The following questions pertain to the semester as a whole: - I feel that I have addressed issues related to current societal challenges and opportunities



The following questions pertain to the semester as a whole: - I feel that the modules have supported the project work