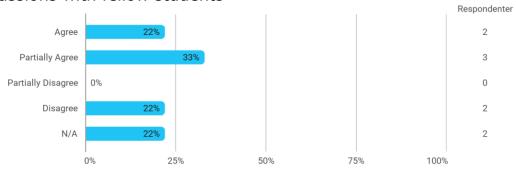

I experience the problem-based and project-oriented form of teaching as conducive to the development of: - My ability to organize a longer work process and "reach the goal" on time

The following questions pertain to the semester as a whole: - I have received sufficient practical information about the semester's activities