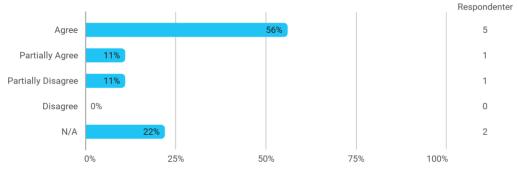

I experience the problem-based and project-oriented form of teaching as conducive to the development of: - My ability to identify and formulate problems

I experience the problem-based and project-oriented form of teaching as conducive to the development of: - My ability to attack and process problems