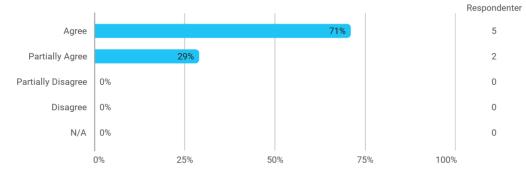

When I reflect on my own efforts, I have: - Prepared myself prior to the project group work

I experience the problem-based and project-oriented form of teaching as conducive to the development of: - My professional skills