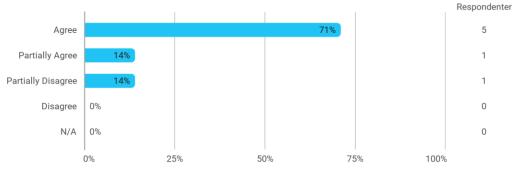

When I reflect on my own efforts, I have: - Prepared myself prior to the project group work

I experience the problem-based and project-oriented form of teaching as conducive to the development of: - My professional skills

I experience the problem-based and project-oriented form of teaching as conducive to the development of: - My ability to identify and formulate problems

I experience the problem-based and project-oriented form of teaching as conducive to the development of: - My ability to attack and process problems