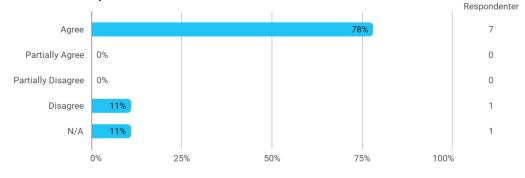

The following questions pertain to the semester as a whole: - I feel that the semester has given me the opportunity to engage in current issues relevant to external partners

The following questions pertain to the semester as a whole: - I feel that I have addressed issues related to current societal challenges and opportunities

The following questions pertain to the semester as a whole: - I feel that the modules have supported the project work