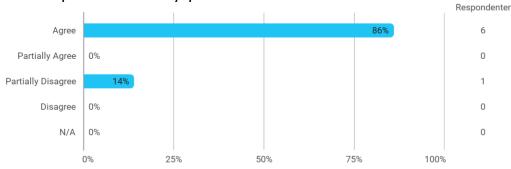

## When I reflect on my own efforts, I have: - Been active in lectures

When I reflect on my own efforts, I have: - Participated actively in the project group work

When I reflect on my own efforts, I have: - Prepared myself ahead of class