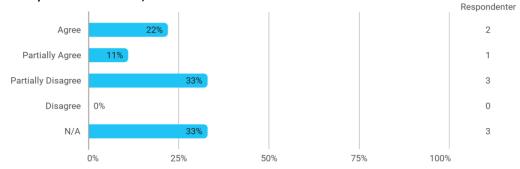

I experience the problem-based and project-oriented form of teaching as conducive to the development of: - My ability to organize a longer work process and "reach the goal" on time

The following questions pertain to the semester as a whole: - I have received sufficient practical information about the semester's activities