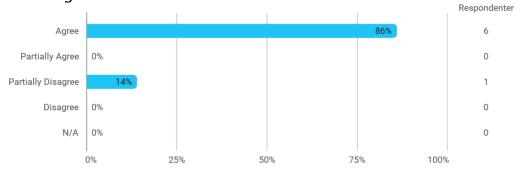

The following activities have developed me academically during the semester: - Academic discussions with teachers

The following activities have developed me academically during the semester: - Practical exercises and experiments