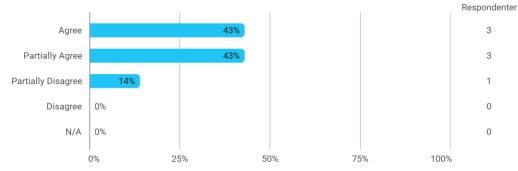

## When I reflect on my own efforts, I have: - Been active in lectures

When I reflect on my own efforts, I have: - Participated actively in the project group work

When I reflect on my own efforts, I have: - Prepared myself ahead of class