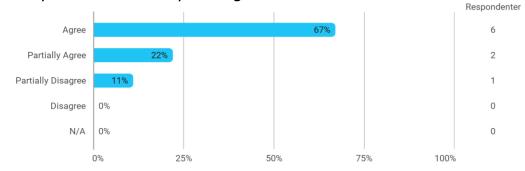

When I reflect on my own efforts, I have: - Prepared myself prior to the project group work

I experience the problem-based and project-oriented form of teaching as conducive to the development of: - My professional skills