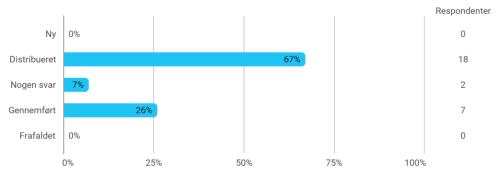

## Samlet status



## I have developed myself academically during the semester



The following activities have developed me academically during the semester: - Project work



The following activities have developed me academically during the semester: - Academic discussions with fellow students



The following activities have developed me academically during the semester: - Academic discussions with teachers



The following activities have developed me academically during the semester: - Practical exercises and experiments



## When I reflect on my own efforts, I have: - Been active in lectures



When I reflect on my own efforts, I have: - Participated actively in the project group work





When I reflect on my own efforts, I have: - Prepared myself ahead of class

When I reflect on my own efforts,