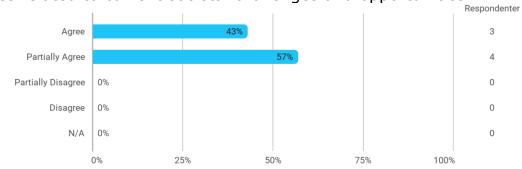

e problem-based and project-oriented form of teaching as conducive to the development of: - My ability to attack and process problems



I experience the problem-based and project-oriented form of teaching as conducive to the development of: - My ability to organize a longer work process and "reach the goal" on time



The following questions pertain to the semester as a whole: - I have received sufficient practical information about the semester's activities



The following questions pertain to the semester as a whole: - I feel that the semester has given me the opportunity to engage in current issues relevant to external partners



The following questions pertain to the semester as a whole: - I feel that I have addressed issues related to current societal challenges and opportunities



The following questions pertain to the semester as a whole: - I feel that the modules have supported the project work