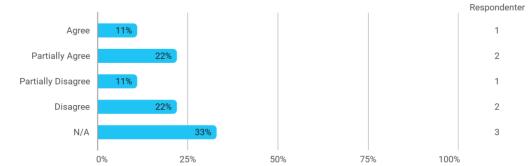

I experience the problem-based and project-oriented form of teaching as conducive to the development of: - My ability to organize a longer work process and "reach the goal" on time

The following questions pertain to the semester as a whole: - I have received sufficient practical information about the semester's activities

The following questions pertain to the semester as a whole: - I feel that the semester has given me the opportunity to engage in current issues relevant to external partners

The following questions pertain to the semester as a whole: - I feel that I have addressed issues related to current societal challenges and opportunities