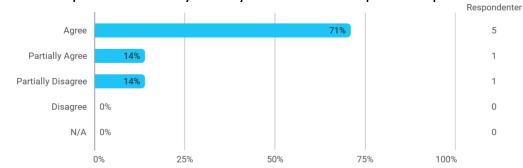

## I have developed myself academically during the semester

The following activities have developed me academically during the semester: - Project work

The following activities have developed me academically during the semester: - Academic discussions with fellow students