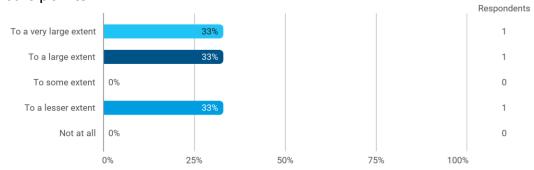

To what extent do you experience: - that the lecturers use practical examples to explain difficult points?