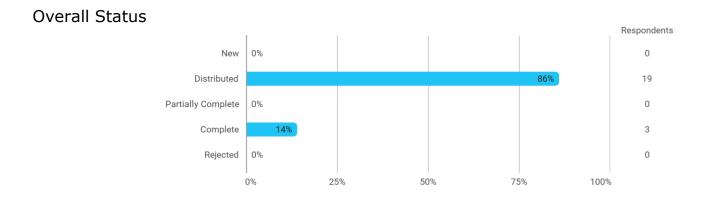

**BUSINESS SCHOOL** 

AALBORG UNIVERSITY

## MODULE EVALUATION Statistics for Economists

### Autumn 2024 Bachelor (BSc) in Economy 3. semester

Response rate: 14 %



# In relation to my own qualifications, I experienced the difficulty of the curriculum as:



#### Do you have any other comments on the curriculum?



## To what extent do you experience that you have gained the competencies defined in the learning goals of the module?



To what extent do you experience: - that the lecturers are good at explaining academic points clearly?



To what extent do you experience: - that the lecturers use practical examples to explain difficult points?