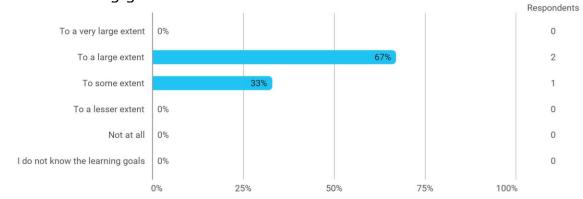

## To what extent do you experience that you have gained the competencies defined in the learning goals of the module?

To what extent do you experience: - that the lecturers are good at explaining academic points clearly?