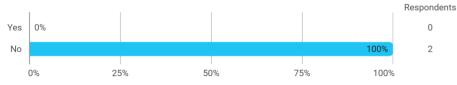

**BUSINESS SCHOOL** 

AALBORG UNIVERSITY

## MODULE EVALUATION Statistics for Economists

### Autumn 2024 Bachelor (BSc) in Economy 3. semester

Response rate: 14 %



# In relation to my own qualifications, I experienced the difficulty of the curriculum as:



#### Do you have any other comments on the curriculum?



## To what extent do you experience that you have gained the competencies defined in the learning goals of the module?



To what extent do you experience: - that the lecturers are good at explaining academic points clearly?



To what extent do you experience: - that the lecturers use practical examples to explain difficult points?