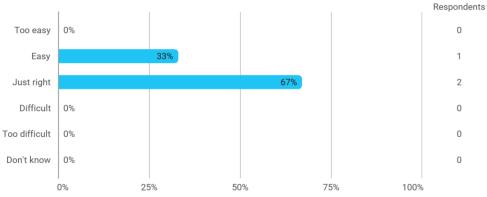

# In relation to my own qualifications, I experienced the difficulty of the curriculum as: