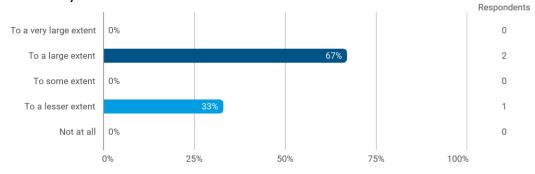

## To what extent do you experience that you have gained the competencies defined in the learning goals of the module?

To what extent do you experience: - that the lecturers are good at explaining academic points clearly?