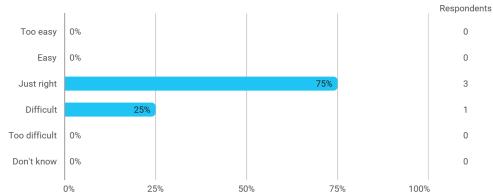

## **Overall Status**

In relation to my own qualifications, I experienced the difficulty of the curriculum as:

Do you have any other comments on the curriculum?

To what extent do you experience that you have gained the competencies defined in the learning goals of the module?