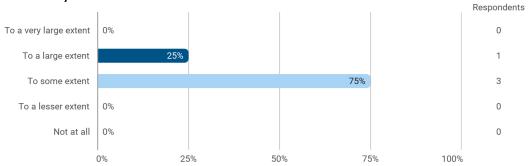

To what extent do you experience: - that the lecturers are good at explaining academic points clearly?

To what extent do you experience: - that the lecturers use practical examples to explain difficult points?