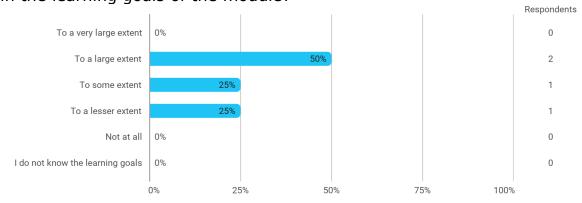

## **Overall Status**

In relation to my own qualifications, I experienced the difficulty of the curriculum as:

Do you have any other comments on the curriculum?

To what extent do you experience that you have gained the competencies defined in the learning goals of the module?