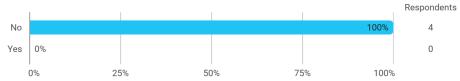

How many personal/online meetings have you had with your supervisor?

Has the scope of your supervision been sufficient?