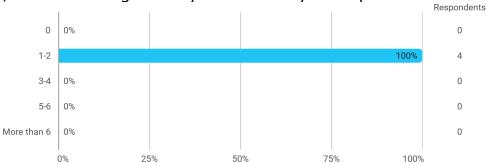

How many personal/online meetings have you had with your supervisor?

Has the scope of your supervision been sufficient?