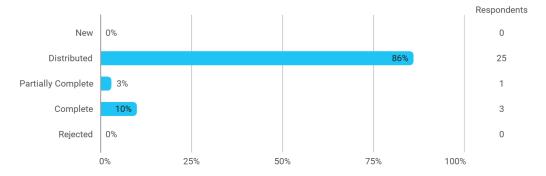

## Autumn 2024 MSc in Economics and Business Administration (Organisation, Strategy and Leadership)

1. semester

Response rate: 10 %