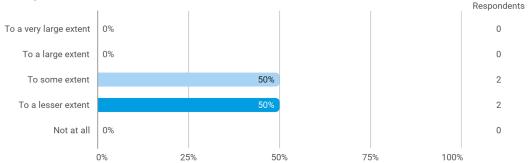

To what extent do you experience: - that the lecturers are good at explaining academic points clearly?

To what extent do you experience: - that the lecturers use practical examples to explain difficult points?