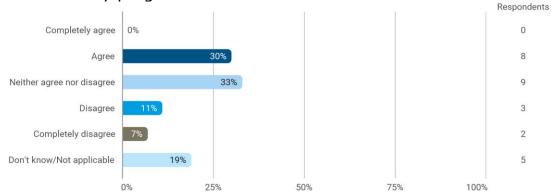

To what extend do you agree or disagree with the following statements? - The premises are suitable for teaching (equipment, indoor climate, interior design, etc.)

To what extend do you agree or disagree with the following statements? - Student workspaces are available to support the academic environment of my degree programme and campus in general