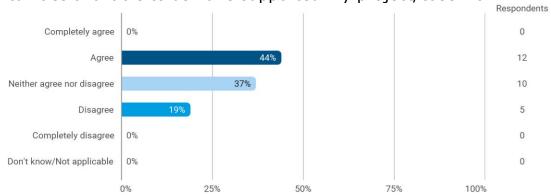

#### **Overall Status**

To what extent do you agree with the following statements? I felt satisfied in relation to: - How we were informed about the content of the teaching

To what extent do you agree with the following statements? I felt satisfied in relation to: - The way lectures were scheduled and their duration