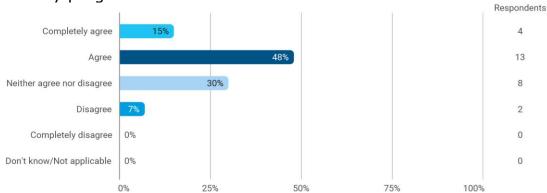

To what extend do you agree or disagree with the following statements? - The digital opportunities available to us have supported social contact with my fellow students

Do you agree or disagree with the following statements? - I feel comfortable in my chosen study programme