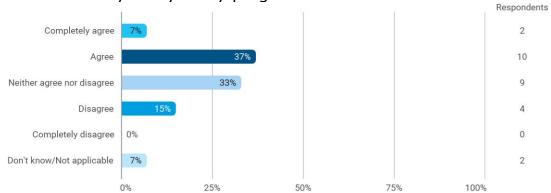

#### **Overall Status**

To what extent do you agree with the following statements? I felt satisfied in relation to: - How we were informed about the content of the teaching

To what extent do you agree with the following statements? I felt satisfied in relation to: - The way lectures were scheduled and their duration