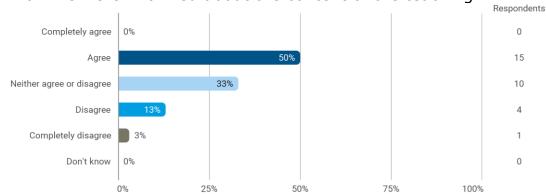

#### **Overall Status**

To what extent do you agree with the following statements? I felt satisfied in relation to: - How we were informed about the content of the teaching

To what extent do you agree with the following statements? I felt satisfied in relation to: - The way lectures were scheduled and their duration