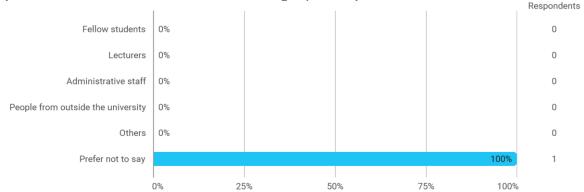

Who has subjected you to abusive behaviour/discrimination during your studies (select one or more of the following options)?