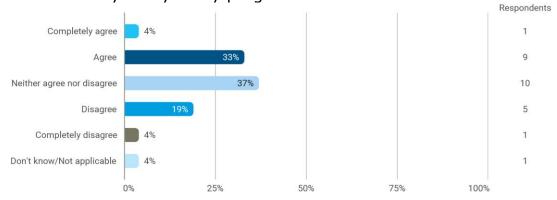

Do you agree or disagree with the following statements? - I feel that there is a great sense of community in my study programme

Do you agree or disagree with the following statements? - I feel that there is a great academic community in my study programme