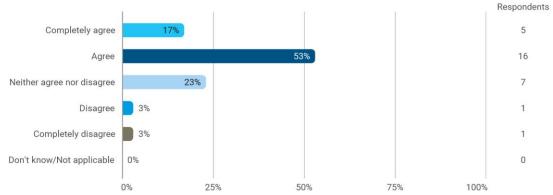

To what extend do you agree or disagree with the following statements? - The digital opportunities available to us have supported social contact with my fellow students

Do you agree or disagree with the following statements? - I feel comfortable in my chosen study programme