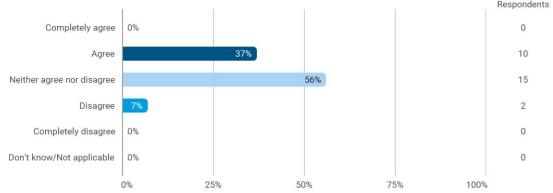

To what extend do you agree or disagree with the following statements? - The premises are suitable for teaching (equipment, indoor climate, interior design, etc.)

To what extend do you agree or disagree with the following statements? - Student workspaces are available to support the academic environment of my degree programme and campus in general