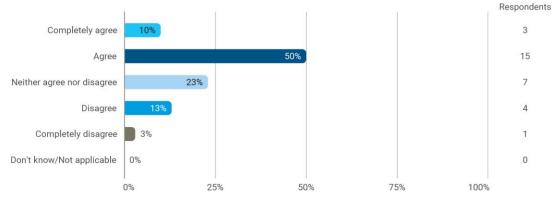

#### **Overall Status**

To what extent do you agree with the following statements? I felt satisfied in relation to: - How we were informed about the content of the teaching

To what extent do you agree with the following statements? I felt satisfied in relation to: - The way lectures were scheduled and their duration