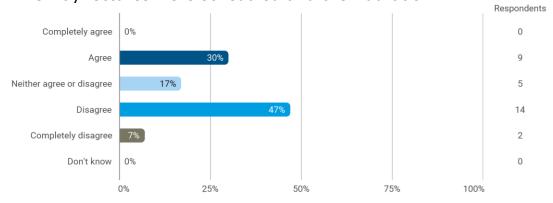

To what extend do you agree or disagree with the following statements? - The premises are suitable for teaching (equipment, indoor climate, interior design, etc.)

To what extend do you agree or disagree with the following statements? - Student workspaces are available to support the academic environment of my degree programme and campus in general