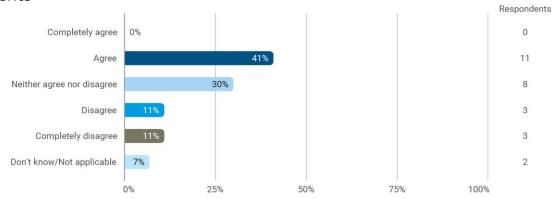

To what extend do you agree or disagree with the following statements? - The premises are suitable for teaching (equipment, indoor climate, interior design, etc.)

To what extend do you agree or disagree with the following statements? - Student workspaces are available to support the academic environment of my degree programme and campus in general