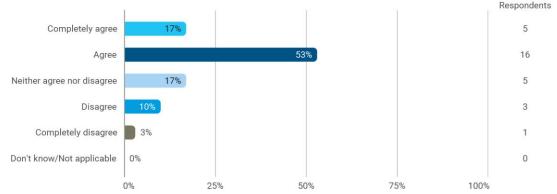

#### **Overall Status**

To what extent do you agree with the following statements? I felt satisfied in relation to: - How we were informed about the content of the teaching

To what extent do you agree with the following statements? I felt satisfied in relation to: - The way lectures were scheduled and their duration