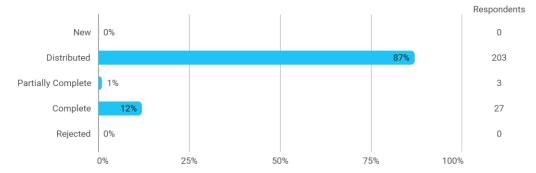

# Have you contacted anybody regarding your experience with abusive behaviour/discrimination?