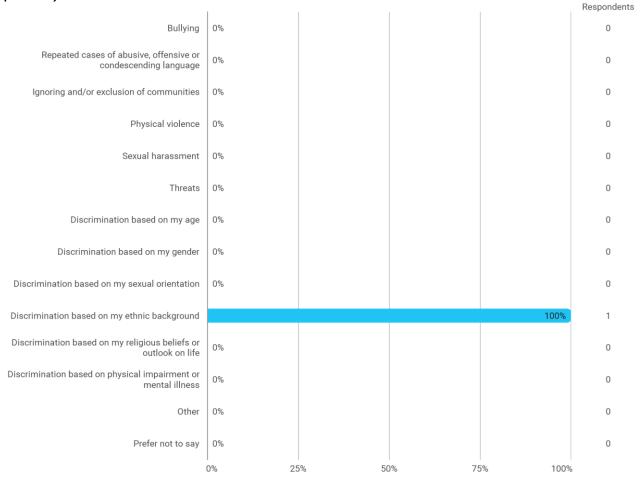

Which type(s) of abusive behaviour and/or discrimination have you experienced during your studies (Choose one or more of the following options)?

Which type(s) of abusive behaviour and/or discrimination have you experienced during your studies (Choose one or more of the following options)? - Other