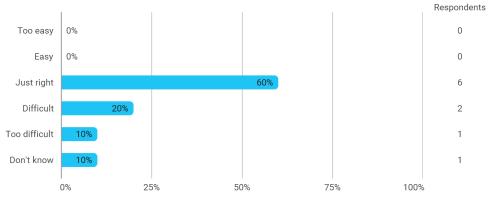

# 3. In relation to my own qualifications, I experienced the difficulty of the curriculum as:

4. In relation to my own qualifications, I experienced the size of the curriculum as:

5. How satisfied are you with the logical order of the topics presented in the module?