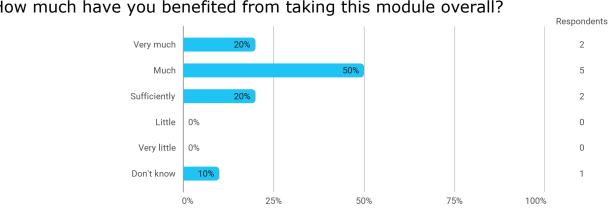

# **BUSINESS SCHOOL** AALBORG UNIVERSITY

MODULE EVALUATION Information Technology in Business

Spring 2022 BSc in Economics and Business Administration

6. semester

Response rate: 42%

### **Overall Status**



### 1. How many of the lectures for this module have you participated in?



#### 2. How much of the curriculum have you read?



# 3. In relation to my own qualifications, I experienced the difficulty of the curriculum as:



4. In relation to my own qualifications, I experienced the size of the curriculum as:



5. How satisfied are you with the logical order of the topics presented in the module?



### 8. Have you received digital teaching in the module?



### 8.a How satisfied are you with the digital teaching?





### 9. How much have you benefited from taking this module overall?