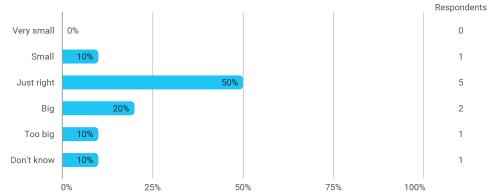

# 3. In relation to my own qualifications, I experienced the difficulty of the curriculum as:

4. In relation to my own qualifications, I experienced the size of the curriculum as:

5. How satisfied are you with the logical order of the topics presented in the module?