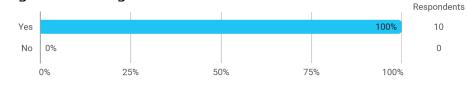

# **BUSINESS SCHOOL** AALBORG UNIVERSITY

MODULE EVALUATION Information Technology in Business

Spring 2022 BSc in Economics and Business Administration

6. semester

Response rate: 42%

### **Overall Status**



### 1. How many of the lectures for this module have you participated in?



#### 2. How much of the curriculum have you read?



# 3. In relation to my own qualifications, I experienced the difficulty of the curriculum as:



4. In relation to my own qualifications, I experienced the size of the curriculum as:



5. How satisfied are you with the logical order of the topics presented in the module?



### 8. Have you received digital teaching in the module?



### 8.a How satisfied are you with the digital teaching?





### 9. How much have you benefited from taking this module overall?