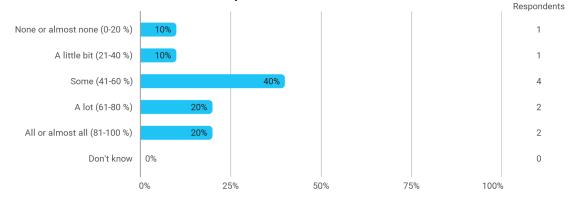

# **BUSINESS SCHOOL** AALBORG UNIVERSITY

MODULE EVALUATION Information Technology in Business

Spring 2022 BSc in Economics and Business Administration

6. semester

Response rate: 42%

### **Overall Status**



### 1. How many of the lectures for this module have you participated in?



#### 2. How much of the curriculum have you read?



# 3. In relation to my own qualifications, I experienced the difficulty of the curriculum as:



4. In relation to my own qualifications, I experienced the size of the curriculum as:



5. How satisfied are you with the logical order of the topics presented in the module?



### 8. Have you received digital teaching in the module?



### 8.a How satisfied are you with the digital teaching?





### 9. How much have you benefited from taking this module overall?