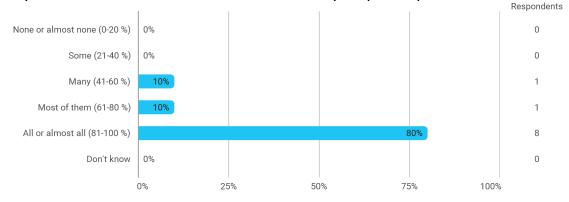

# **BUSINESS SCHOOL** AALBORG UNIVERSITY

MODULE EVALUATION Information Technology in Business

Spring 2022 BSc in Economics and Business Administration

6. semester

Response rate: 42%

### **Overall Status**



### 1. How many of the lectures for this module have you participated in?



#### 2. How much of the curriculum have you read?



# 3. In relation to my own qualifications, I experienced the difficulty of the curriculum as:



4. In relation to my own qualifications, I experienced the size of the curriculum as:



5. How satisfied are you with the logical order of the topics presented in the module?



### 8. Have you received digital teaching in the module?



### 8.a How satisfied are you with the digital teaching?





### 9. How much have you benefited from taking this module overall?