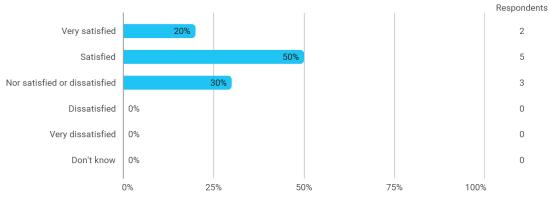

# 3. In relation to my own qualifications, I experienced the difficulty of the curriculum as:

4. In relation to my own qualifications, I experienced the size of the curriculum as:

5. How satisfied are you with the logical order of the topics presented in the module?