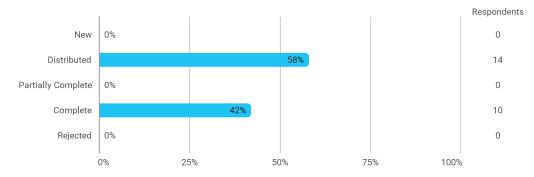

# **BUSINESS SCHOOL** AALBORG UNIVERSITY

MODULE EVALUATION Information Technology in Business

Spring 2022 BSc in Economics and Business Administration

6. semester

Response rate: 42%

### **Overall Status**



### 1. How many of the lectures for this module have you participated in?



#### 2. How much of the curriculum have you read?



# 3. In relation to my own qualifications, I experienced the difficulty of the curriculum as:



4. In relation to my own qualifications, I experienced the size of the curriculum as:



5. How satisfied are you with the logical order of the topics presented in the module?



### 8. Have you received digital teaching in the module?



### 8.a How satisfied are you with the digital teaching?





### 9. How much have you benefited from taking this module overall?