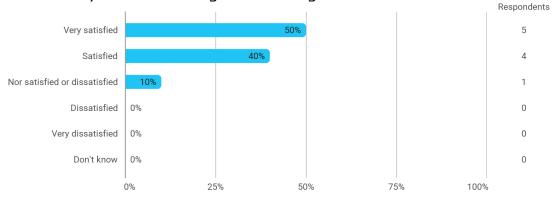

# **BUSINESS SCHOOL** AALBORG UNIVERSITY

MODULE EVALUATION Information Technology in Business

Spring 2022 BSc in Economics and Business Administration

6. semester

Response rate: 42%

### **Overall Status**



### 1. How many of the lectures for this module have you participated in?



#### 2. How much of the curriculum have you read?



# 3. In relation to my own qualifications, I experienced the difficulty of the curriculum as:



4. In relation to my own qualifications, I experienced the size of the curriculum as:



5. How satisfied are you with the logical order of the topics presented in the module?



### 8. Have you received digital teaching in the module?



### 8.a How satisfied are you with the digital teaching?





### 9. How much have you benefited from taking this module overall?