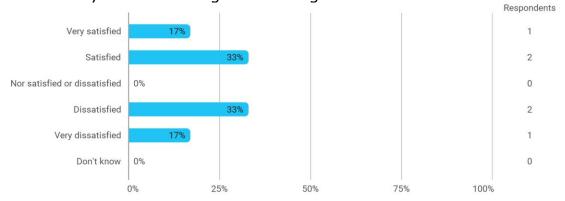

# BUSINESS SCHOOL AALBORG UNIVERSITY

## MODULE EVALUATION Business Models

Spring 2022
BSc in Economics and Business
Administration

6. semester

Response rate: 25%

#### **Overall Status**



### 1. How many of the lectures for this module have you participated in?



## 2. How much of the curriculum have you read?



## 3. In relation to my own qualifications, I experienced the difficulty of the curriculum as:



## 4. In relation to my own qualifications, I experienced the size of the curriculum as:



## 5. How satisfied are you with the logical order of the topics presented in the module?



### 8. Have you received digital teaching in the module?



### 8.a How satisfied are you with the digital teaching?



## 9. How much have you benefited from taking this module overall?