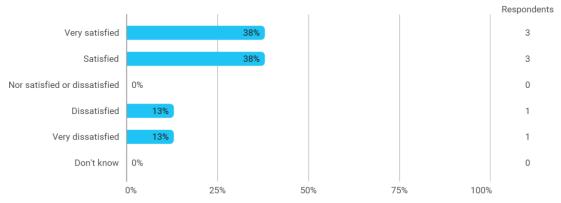

## 5. How satisfied are you with the logical order of the topics presented in the module?