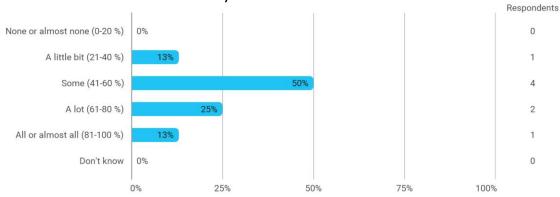

# BUSINESS SCHOOL AALBORG UNIVERSITY

## MODULE EVALUATION Business Models

Spring 2022
BSc in Economics and Business
Administration

6. semester

Response rate: 25%

#### **Overall Status**



### 1. How many of the lectures for this module have you participated in?



## 2. How much of the curriculum have you read?



## 3. In relation to my own qualifications, I experienced the difficulty of the curriculum as:



## 4. In relation to my own qualifications, I experienced the size of the curriculum as:



## 5. How satisfied are you with the logical order of the topics presented in the module?



### 8. Have you received digital teaching in the module?



### 8.a How satisfied are you with the digital teaching?



## 9. How much have you benefited from taking this module overall?