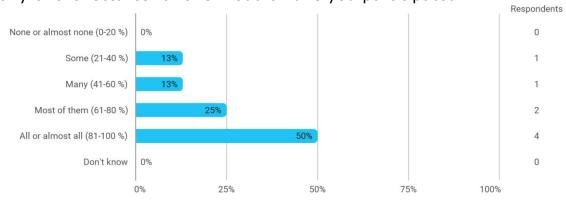

# BUSINESS SCHOOL AALBORG UNIVERSITY

## MODULE EVALUATION Business Models

Spring 2022
BSc in Economics and Business
Administration

6. semester

Response rate: 25%

#### **Overall Status**



### 1. How many of the lectures for this module have you participated in?



## 2. How much of the curriculum have you read?



## 3. In relation to my own qualifications, I experienced the difficulty of the curriculum as:



## 4. In relation to my own qualifications, I experienced the size of the curriculum as:



## 5. How satisfied are you with the logical order of the topics presented in the module?



### 8. Have you received digital teaching in the module?



### 8.a How satisfied are you with the digital teaching?



## 9. How much have you benefited from taking this module overall?