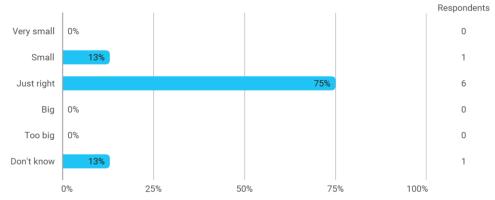

## 4. In relation to my own qualifications, I experienced the size of the curriculum as: