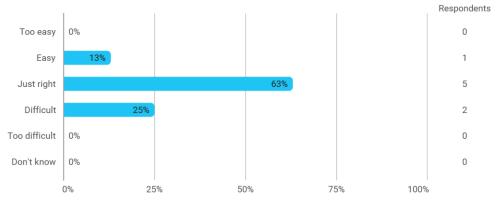

## 4. In relation to my own qualifications, I experienced the size of the curriculum as: