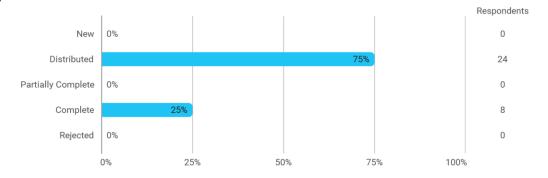

# BUSINESS SCHOOL AALBORG UNIVERSITY

## MODULE EVALUATION Business Models

Spring 2022
BSc in Economics and Business
Administration

6. semester

Response rate: 25%

#### **Overall Status**



### 1. How many of the lectures for this module have you participated in?



## 2. How much of the curriculum have you read?



## 3. In relation to my own qualifications, I experienced the difficulty of the curriculum as:



## 4. In relation to my own qualifications, I experienced the size of the curriculum as:



## 5. How satisfied are you with the logical order of the topics presented in the module?



### 8. Have you received digital teaching in the module?



### 8.a How satisfied are you with the digital teaching?



## 9. How much have you benefited from taking this module overall?