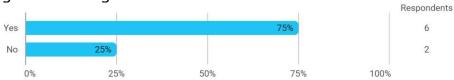

# BUSINESS SCHOOL AALBORG UNIVERSITY

## MODULE EVALUATION Business Models

Spring 2022
BSc in Economics and Business
Administration

6. semester

Response rate: 25%

#### **Overall Status**



### 1. How many of the lectures for this module have you participated in?



## 2. How much of the curriculum have you read?



## 3. In relation to my own qualifications, I experienced the difficulty of the curriculum as:



## 4. In relation to my own qualifications, I experienced the size of the curriculum as:



## 5. How satisfied are you with the logical order of the topics presented in the module?



### 8. Have you received digital teaching in the module?



### 8.a How satisfied are you with the digital teaching?



## 9. How much have you benefited from taking this module overall?