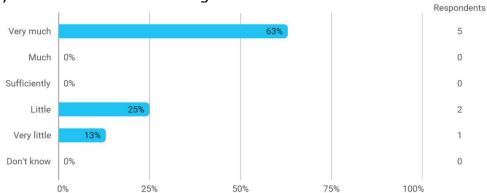

# BUSINESS SCHOOL AALBORG UNIVERSITY

## MODULE EVALUATION Business Models

Spring 2022
BSc in Economics and Business
Administration

6. semester

Response rate: 25%

#### **Overall Status**



### 1. How many of the lectures for this module have you participated in?



## 2. How much of the curriculum have you read?



## 3. In relation to my own qualifications, I experienced the difficulty of the curriculum as:



## 4. In relation to my own qualifications, I experienced the size of the curriculum as:



## 5. How satisfied are you with the logical order of the topics presented in the module?



### 8. Have you received digital teaching in the module?



### 8.a How satisfied are you with the digital teaching?



## 9. How much have you benefited from taking this module overall?