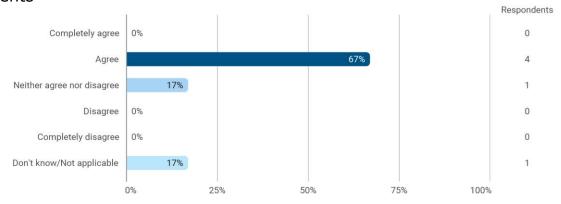

To what extend do you agree or disagree with the following statements? - The premises are suitable for teaching (equipment, indoor climate, interior design, etc.)

To what extend do you agree or disagree with the following statements? - Student workspaces are available to support the academic environment of my degree programme and campus in general