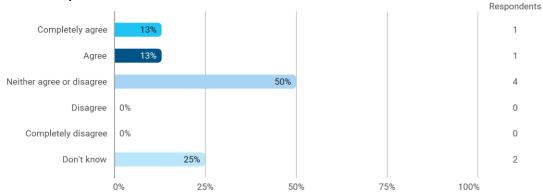

#### **Overall Status**

To what extent do you agree with the following statements? I felt satisfied in relation to: - How we were informed about the content of the teaching

To what extent do you agree with the following statements? I felt satisfied in relation to: - The way lectures were scheduled and their duration