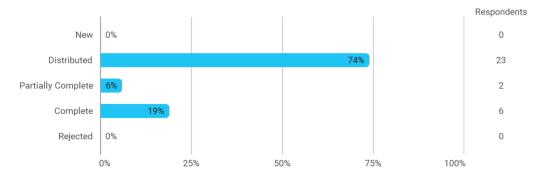

## **SEMESTER AND EDUCATION EVALUATION**

# Spring 2023 MSc in Economics and Business Administration (Marketing)

## 4. semester

Response rate: 19 %

#### **Overall Status**



To what extent do you agree with the following statements? I felt satisfied in relation to: - How we were informed about the content of the teaching



To what extent do you agree with the following statements? I felt satisfied in relation to: - The way lectures were scheduled and their duration



To what extend do you agree or disagree with the following statements? - The premises are suitable for teaching (equipment, indoor climate, interior design, etc.)



To what extend do you agree or disagree with the following statements? - Student workspaces are available to support the academic environment of my degree programme and campus in general



To what extend do you agree or disagree with the following statements? - The university offers good social facilities and spaces for taking br