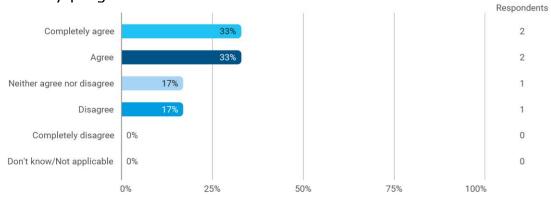

To what extend do you agree or disagree with the following statements? - The premises are suitable for teaching (equipment, indoor climate, interior design, etc.)

To what extend do you agree or disagree with the following statements? - Student workspaces are available to support the academic environment of my degree programme and campus in general