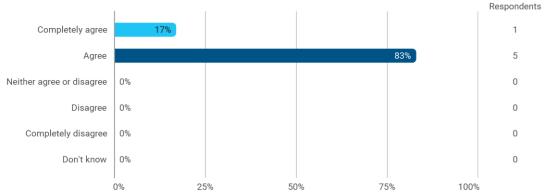

#### **Overall Status**

To what extent do you agree with the following statements? I felt satisfied in relation to: - How we were informed about the content of the teaching

To what extent do you agree with the following statements? I felt satisfied in relation to: - The way lectures were scheduled and their duration