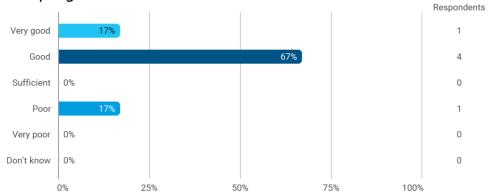

e that you have acquired these competencies during the study programme: - choosing and applying relevant digital tools



To what extent do you agree that you have acquired these competencies during the study programme: - organizing projectbased work



To what extent do you agree that you have acquired these competencies during the study programme: - collaborating in groups on an academic and professional basis



To what extent do you agree that you have acquired these competencies during the study programme: - converting and communicating scientific work in practice



How did you experience the overall level of difficulty of the education?



# How do you rate: - The connection between the individual semesters of the program



#### How do you rate: - The progression in the education



#### To what extent has the education lived up to your expectations?