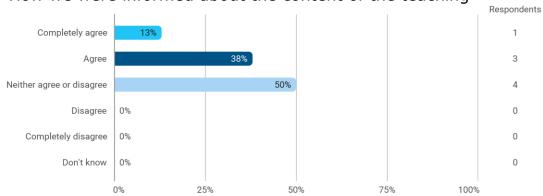

#### **Overall Status**

To what extent do you agree with the following statements? I felt satisfied in relation to: - How we were informed about the content of the teaching

To what extent do you agree with the following statements? I felt satisfied in relation to: - The way lectures were scheduled and their duration