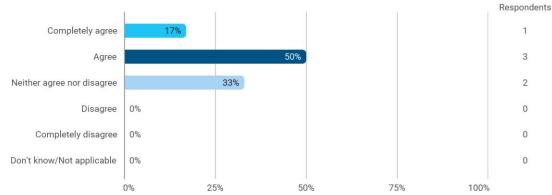

#### **Overall Status**

To what extent do you agree with the following statements? I felt satisfied in relation to: - How we were informed about the content of the teaching

To what extent do you agree with the following statements? I felt satisfied in relation to: - The way lectures were scheduled and their duration