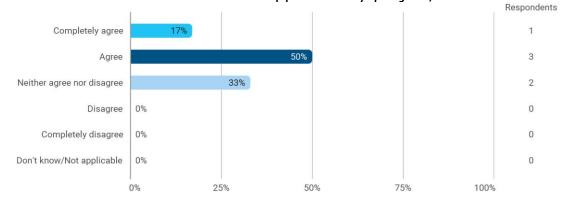

To what extend do you agree or disagree with the following statements? - The premises are suitable for teaching (equipment, indoor climate, interior design, etc.)

To what extend do you agree or disagree with the following statements? - Student workspaces are available to support the academic environment of my degree programme and campus in general