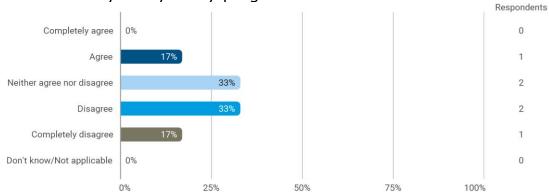

To what extend do you agree or disagree with the following statements? - The university offers good social facilities and spaces for taking breaks and socialising with fellow students

To what extend do you agree or disagree with the following statements? - The digital teaching, including online lectures, has contributed to my academic performance in the study programme