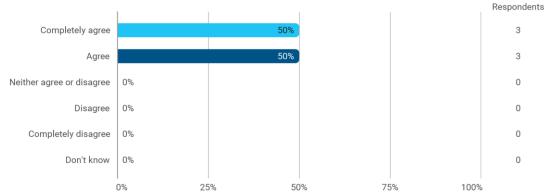

To what extend do you agree or disagree with the following statements? - The digital opportunities avail-able to us have supported social contact with my fellow students

Do you agree or disagree with the following statements? - I feel comfortable in my chosen study programme