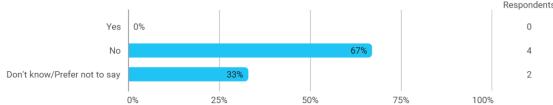

Have you personally—during this semester - experienced offensive behaviour and/or discrimination in connection with your studies (such as bullying, violence, sexual harassment, discrimination based on gender, ethnicity, etc.)?