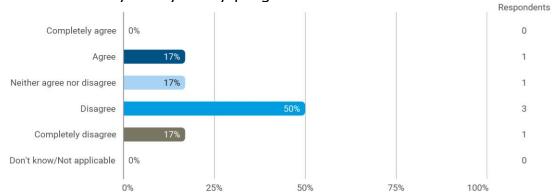

To what extend do you agree or disagree with the following statements? - My lecturers have been good at involving and utilising relevant digital tools in the lectures/courses

To what extend do you agree or disagree with the following statements? - The digital opportunities avail-able to us have supported my project/case work