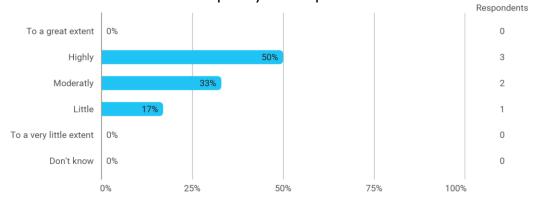

- choosing and applying relevant digital tools



To what extent do you agree that you have acquired these competencies during the study programme: - organizing projectbased work



To what extent do you agree that you have acquired these competencies during the study programme: - collaborating in groups on an academic and professional basis



To what extent do you agree that you have acquired these competencies during the study programme: - converting and communicating scientific work in practice



How did you experience the overall level of difficulty of the education?



# How do you rate: - The connection between the individual semesters of the program



#### How do you rate: - The progression in the education



#### To what extent has the education lived up to your expectations?