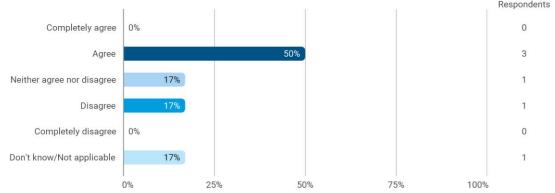

#### **Overall Status**

To what extent do you agree with the following statements? I felt satisfied in relation to: - How we were informed about the content of the teaching

To what extent do you agree with the following statements? I felt satisfied in relation to: - The way lectures were scheduled and their duration