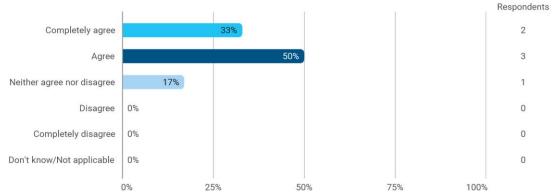

To what extend do you agree or disagree with the following statements? - The premises are suitable for teaching (equipment, indoor climate, interior design, etc.)

To what extend do you agree or disagree with the following statements? - Student workspaces are available to support the academic environment of my degree programme and campus in general