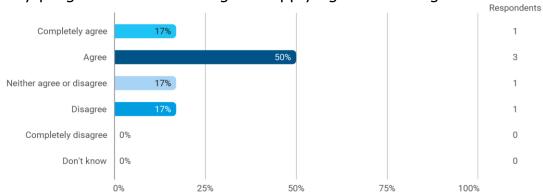

To what extend do you agree or disagree with the following statements? - The premises are suitable for teaching (equipment, indoor climate, interior design, etc.)

To what extend do you agree or disagree with the following statements? - Student workspaces are available to support the academic environment of my degree programme and campus in general