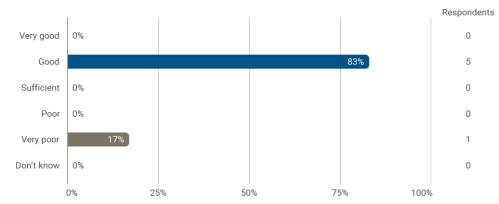

# How do you rate: - The connection between the individual semesters of the program