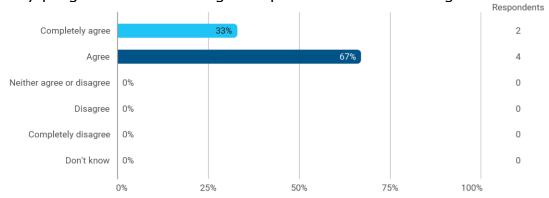

#### **Overall Status**

To what extent do you agree with the following statements? I felt satisfied in relation to: - How we were informed about the content of the teaching

To what extent do you agree with the following statements? I felt satisfied in relation to: - The way lectures were scheduled and their duration