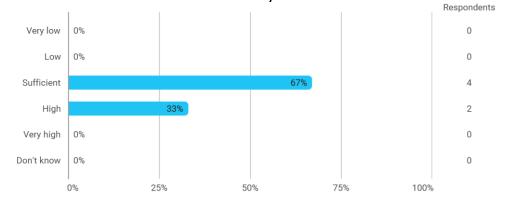

To what extent do you agree that you have acquired these competencies during the study programme: - converting and communicating scientific work in practice

How did you experience the overall level of difficulty of the education?