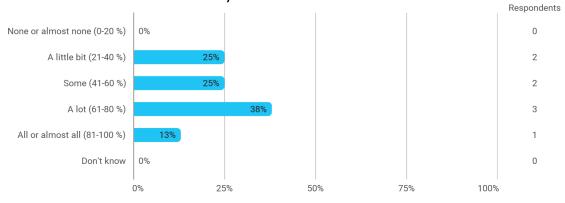

## **BUSINESS SCHOOL** AALBORG UNIVERSITY

MODULE EVALUATION Pricing, Sales Metrics and Marketing Ecosystems

> Spring 2022 MSc in Marketing

> > 2. semester

Response rate: 22%

### **Overall Status**



### 1. How many of the lectures for this module have you participated in?



#### 2. How much of the curriculum have you read?



## 3. In relation to my own qualifications, I experienced the difficulty of the curriculum as:



# 4. In relation to my own qualifications, I experienced the size of the curriculum as:



## 5. How satisfied are you with the logical order of the topics presented in the module?



### 8. Have you received digital teaching in the module?





### 8.a How satisfied are you with the digital teaching?

### 9. How much have you benefited from taking this module overall?