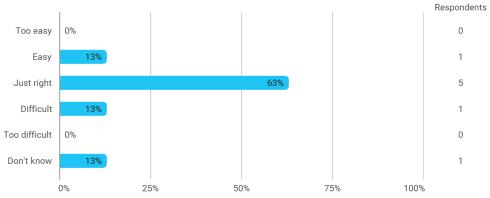

## 3. In relation to my own qualifications, I experienced the difficulty of the curriculum as: