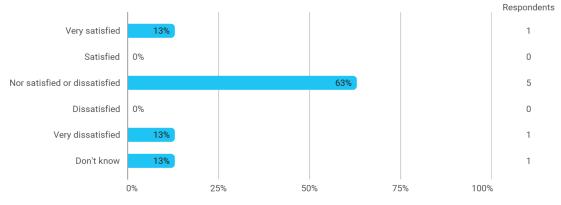

## 5. How satisfied are you with the logical order of the topics presented in the module?