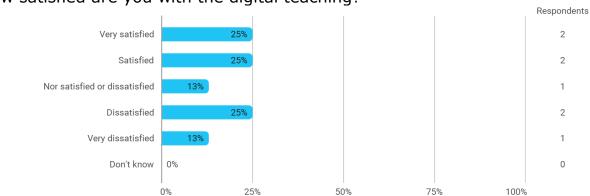

## **BUSINESS SCHOOL** AALBORG UNIVERSITY

MODULE EVALUATION Pricing, Sales Metrics and Marketing Ecosystems

> Spring 2022 MSc in Marketing

> > 2. semester

Response rate: 22%

### **Overall Status**



### 1. How many of the lectures for this module have you participated in?



#### 2. How much of the curriculum have you read?



## 3. In relation to my own qualifications, I experienced the difficulty of the curriculum as:



# 4. In relation to my own qualifications, I experienced the size of the curriculum as:



## 5. How satisfied are you with the logical order of the topics presented in the module?



### 8. Have you received digital teaching in the module?





### 8.a How satisfied are you with the digital teaching?

### 9. How much have you benefited from taking this module overall?