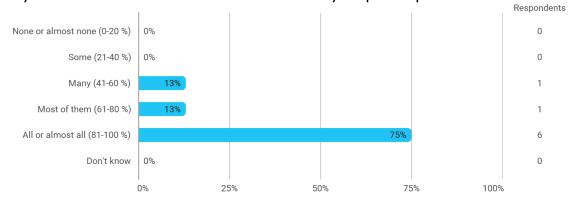

## **BUSINESS SCHOOL** AALBORG UNIVERSITY

MODULE EVALUATION Pricing, Sales Metrics and Marketing Ecosystems

> Spring 2022 MSc in Marketing

> > 2. semester

Response rate: 22%

### **Overall Status**



### 1. How many of the lectures for this module have you participated in?



#### 2. How much of the curriculum have you read?



## 3. In relation to my own qualifications, I experienced the difficulty of the curriculum as:



# 4. In relation to my own qualifications, I experienced the size of the curriculum as:



## 5. How satisfied are you with the logical order of the topics presented in the module?



### 8. Have you received digital teaching in the module?





### 8.a How satisfied are you with the digital teaching?

### 9. How much have you benefited from taking this module overall?