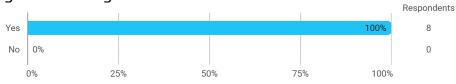

## **BUSINESS SCHOOL** AALBORG UNIVERSITY

MODULE EVALUATION Pricing, Sales Metrics and Marketing Ecosystems

> Spring 2022 MSc in Marketing

> > 2. semester

Response rate: 22%

### **Overall Status**



### 1. How many of the lectures for this module have you participated in?



#### 2. How much of the curriculum have you read?



## 3. In relation to my own qualifications, I experienced the difficulty of the curriculum as:



# 4. In relation to my own qualifications, I experienced the size of the curriculum as:



## 5. How satisfied are you with the logical order of the topics presented in the module?



### 8. Have you received digital teaching in the module?





### 8.a How satisfied are you with the digital teaching?

### 9. How much have you benefited from taking this module overall?