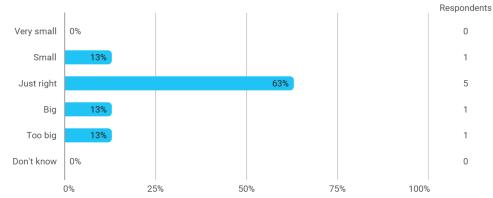

# 4. In relation to my own qualifications, I experienced the size of the curriculum as: