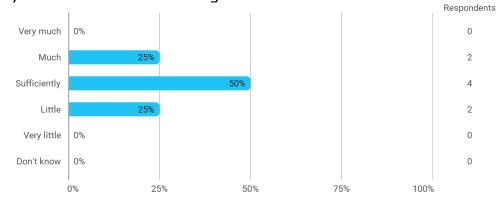

USINESS SCHOOL** AALBORG UNIVERSITY

MODULE EVALUATION Pricing, Sales Metrics and Marketing Ecosystems

> Spring 2022 MSc in Marketing

> > 2. semester

Response rate: 22%

### **Overall Status**



### 1. How many of the lectures for this module have you participated in?



#### 2. How much of the curriculum have you read?



## 3. In relation to my own qualifications, I experienced the difficulty of the curriculum as:



# 4. In relation to my own qualifications, I experienced the size of the curriculum as:



## 5. How satisfied are you with the logical order of the topics presented in the module?



### 8. Have you received digital teaching in the module?





### 8.a How satisfied are you with the digital teaching?

### 9. How much have you benefited from taking this module overall?