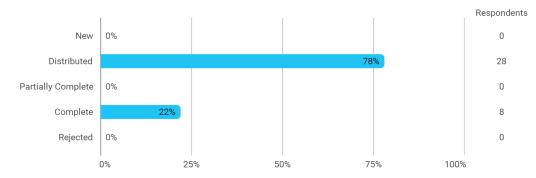

## **BUSINESS SCHOOL** AALBORG UNIVERSITY

MODULE EVALUATION Pricing, Sales Metrics and Marketing Ecosystems

> Spring 2022 MSc in Marketing

> > 2. semester

Response rate: 22%

### **Overall Status**



### 1. How many of the lectures for this module have you participated in?



#### 2. How much of the curriculum have you read?



## 3. In relation to my own qualifications, I experienced the difficulty of the curriculum as:



# 4. In relation to my own qualifications, I experienced the size of the curriculum as:



## 5. How satisfied are you with the logical order of the topics presented in the module?



### 8. Have you received digital teaching in the module?





### 8.a How satisfied are you with the digital teaching?

### 9. How much have you benefited from taking this module overall?