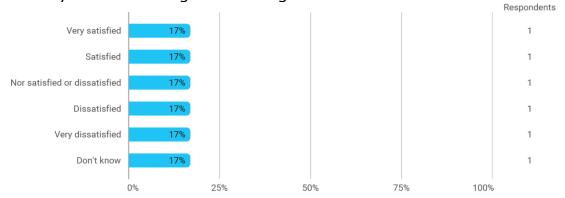

## MODULE EVALUATION Sales and Marketing Analytics

# Spring 2023 MSc in Economics and Business Administration (Marketing and Sales)

### 2. semester

Response rate: 36 %

#### **Overall Status**



How many of the lectures for this module have you participated in?



How much of the curriculum have you read?



In relation to my own qualifications, I experienced the difficulty of the curriculum as:



In relation to my own qualifications, I experienced the size of the curriculum as:



How satisfied are you with the logical order of the topics presented in the module?



Have you received digital teaching in the module?



How satisfied are you with the digital teaching?



#### How much have you benefited from taking this module overall?