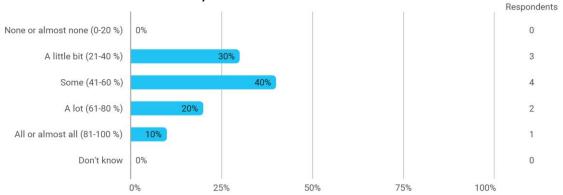

In relation to my own qualifications, I experienced the size of the curriculum as:

How satisfied are you with the logical order of the topics presented in the module?

Have you received digital teaching in the module?