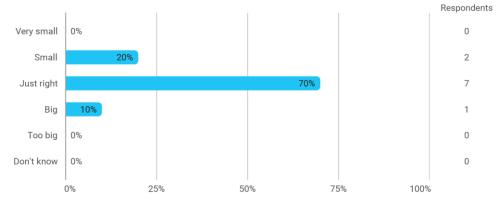

In relation to my own qualifications, I experienced the size of the curriculum as:

How satisfied are you with the logical order of the topics presented in the module?

Have you received digital teaching in the module?