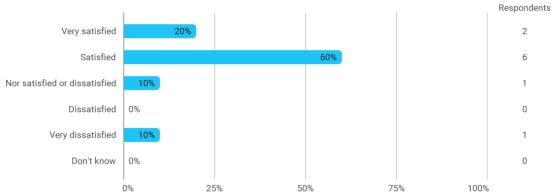

## MODULE EVALUATION Sales and Marketing Analytics

# Spring 2023 MSc in Economics and Business Administration (Marketing and Sales)

### 2. semester

Response rate: 36 %

#### **Overall Status**



How many of the lectures for this module have you participated in?



How much of the curriculum have you read?



In relation to my own qualifications, I experienced the difficulty of the curriculum as:



In relation to my own qualifications, I experienced the size of the curriculum as:



How satisfied are you with the logical order of the topics presented in the module?



Have you received digital teaching in the module?



How satisfied are you with the digital teaching?



#### How much have you benefited from taking this module overall?