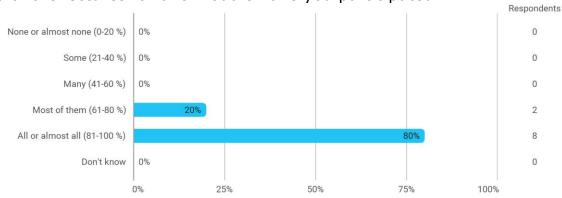

#### **Overall Status**

How many of the lectures for this module have you participated in?

How much of the curriculum have you read?

In relation to my own qualifications, I experienced the difficulty of the curriculum as: