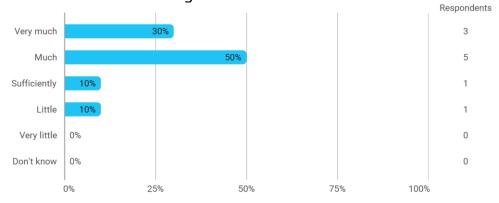

## MODULE EVALUATION Sales and Marketing Analytics

# Spring 2023 MSc in Economics and Business Administration (Marketing and Sales)

### 2. semester

Response rate: 36 %

#### **Overall Status**



How many of the lectures for this module have you participated in?



How much of the curriculum have you read?



In relation to my own qualifications, I experienced the difficulty of the curriculum as:



In relation to my own qualifications, I experienced the size of the curriculum as:



How satisfied are you with the logical order of the topics presented in the module?



Have you received digital teaching in the module?



How satisfied are you with the digital teaching?



#### How much have you benefited from taking this module overall?