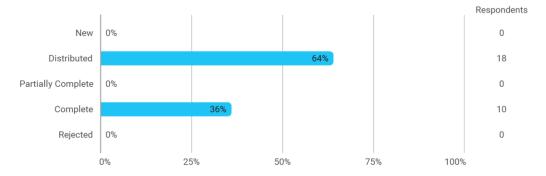

## MODULE EVALUATION Sales and Marketing Analytics

# Spring 2023 MSc in Economics and Business Administration (Marketing and Sales)

### 2. semester

Response rate: 36 %

#### **Overall Status**



How many of the lectures for this module have you participated in?



How much of the curriculum have you read?



In relation to my own qualifications, I experienced the difficulty of the curriculum as:



In relation to my own qualifications, I experienced the size of the curriculum as:



How satisfied are you with the logical order of the topics presented in the module?



Have you received digital teaching in the module?



How satisfied are you with the digital teaching?



#### How much have you benefited from taking this module overall?