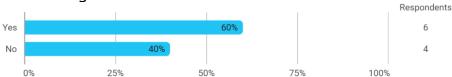

In relation to my own qualifications, I experienced the size of the curriculum as:

How satisfied are you with the logical order of the topics presented in the module?

Have you received digital teaching in the module?