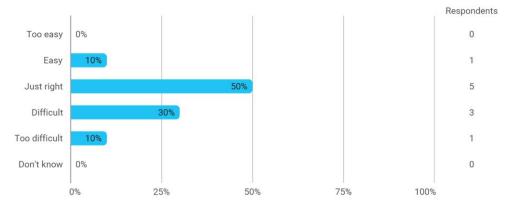

#### **Overall Status**

How many of the lectures for this module have you participated in?

How much of the curriculum have you read?

In relation to my own qualifications, I experienced the difficulty of the curriculum as: