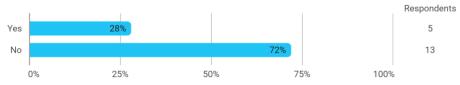

To what extent do you agree or disagree with the following statements? - I feel that there is a great academic community in my study programme

Do you have any further comments relating to your well-being and the social community in your study programme, please provide them below: