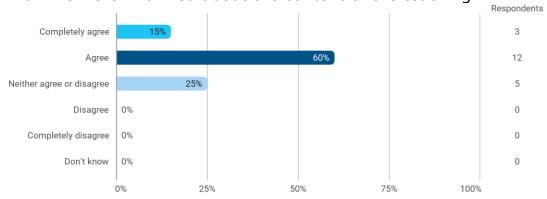

To what extent do you agree that you have obtained following: - The ability to work analytically with business economics issues

To what extent do you agree that you have obtained following: - The ability to choose, apply and develop relevant solutions for complex business economics issues