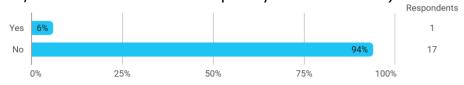

## **Overall Status**

Do you have any comments regarding the study load this semester?

To what extent do you agree with the following statements? I felt satisfied in relation to: - How we were informed about the content of the teaching