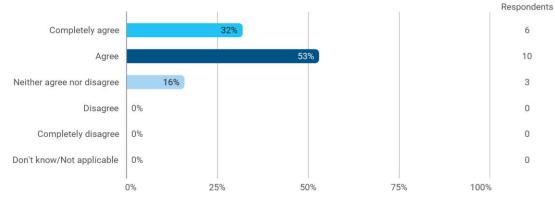

To what extent do you agree that you have obtained following: - The ability to work analytically with business economics issues

To what extent do you agree that you have obtained following: - The ability to choose, apply and develop relevant solutions for complex business economics issues