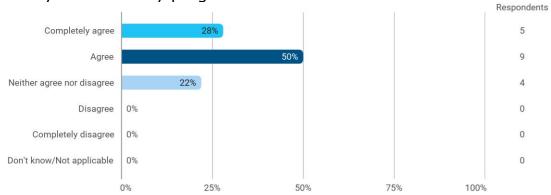

To what extent do you agree that you have obtained following: - The ability to work analytically with business economics issues

To what extent do you agree that you have obtained following: - The ability to choose, apply and develop relevant solutions for complex business economics issues