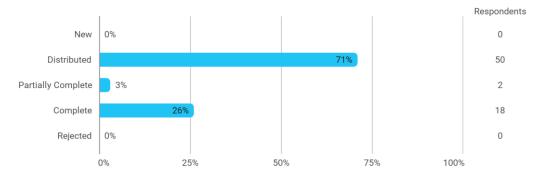

## Autumn 2024 MSc in Economics and Business Administration (Marketing and Sales) 1. semester

Response rate: 26 %