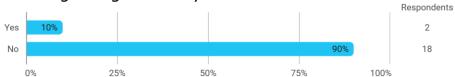

## **Overall Status**

Do you have any comments regarding the study load this semester?

To what extent do you agree with the following statements? I felt satisfied in relation to: - How we were informed about the content of the teaching