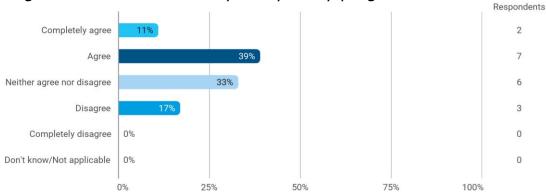

To what extent do you agree that you have obtained following: - The ability to work analytically with business economics issues

To what extent do you agree that you have obtained following: - The ability to choose, apply and develop relevant solutions for complex business economics issues

To what extent do you agree that you have obtained following: - The ability to establish and enter binding cooperation with companies and organisations

To what extent do you agree that you have obtained following: - The ability to participate in and structure group work around complex business economics issues