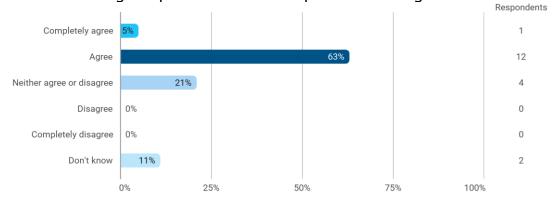

To what extent do you agree or disagree with the following statements? - The premises are suitable for teaching (equipment, indoor climate, interior design, etc.)

To what extent do you agree or disagree with the following statements? - Student workspaces are available to support the academic environment of my degree programme and campus in general