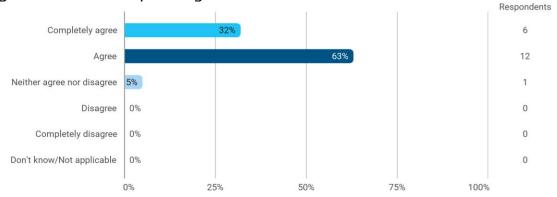

To what extent do you agree that you have obtained following: - The ability to work analytically with business economics issues

To what extent do you agree that you have obtained following: - The ability to choose, apply and develop relevant solutions for complex business economics issues