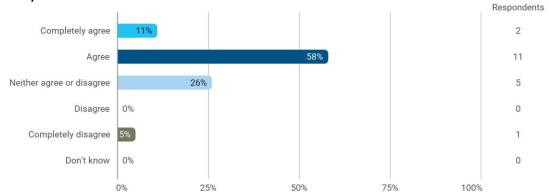

To what extent do you agree that you have obtained following: - The ability to work analytically with business economics issues

To what extent do you agree that you have obtained following: - The ability to choose, apply and develop relevant solutions for complex business economics issues