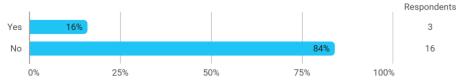

## **Overall Status**

Do you have any comments regarding the study load this semester?

To what extent do you agree with the following statements? I felt satisfied in relation to: - How we were informed about the content of the teaching