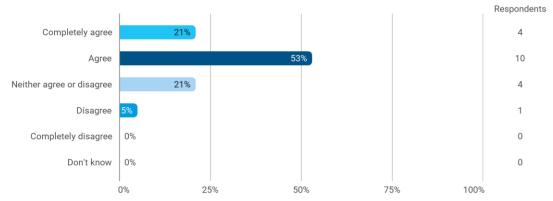

## **Overall Status**

Do you have any comments regarding the study load this semester?

To what extent do you agree with the following statements? I felt satisfied in relation to: - How we were informed about the content of the teaching