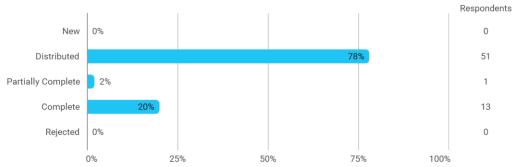

# BUSINESS SCHOOL AALBORG UNIVERSITY

### **SEMESTER EVALUATION**

Fall 2020
MSc in Economics and Business
Administration (International
Business)
3. semester

### Response rate: 20 %

#### **Overall Status**



1. How many hours per week have you spent on average this semester (including preparation time)?



3. To what extent do you agree with the following statements? I felt satisfied in relation to: - 3.a How we were informed about the content of the teaching



## 3. To what extent do you agree with the following statements? I felt satisfied in relation to: - 3.b The way lectures were scheduled and their duration