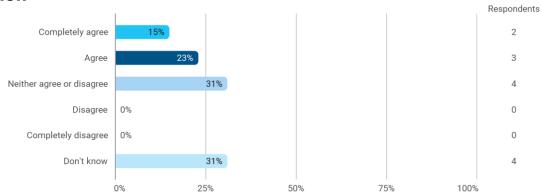

## 3. To what extent do you agree with the following statements? I felt satisfied in relation to: - 3.b The way lectures were scheduled and their duration