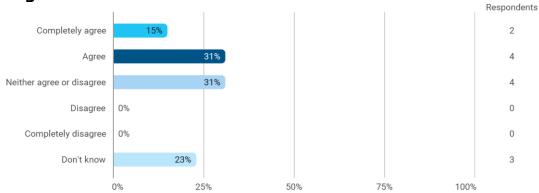

#### **Overall Status**

1. How many hours per week have you spent on average this semester (including preparation time)?

3. To what extent do you agree with the following statements? I felt satisfied in relation to: - 3.a How we were informed about the content of the teaching