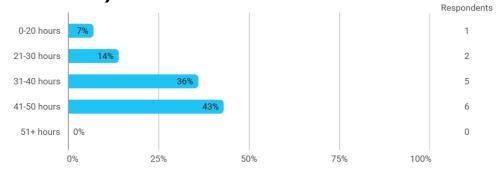

#### **Overall Status**

1. How many hours per week have you spent on average this semester (including preparation time)?

3. To what extent do you agree with the following statements? I felt satisfied in relation to: - 3.a How we were informed about the content of the teaching