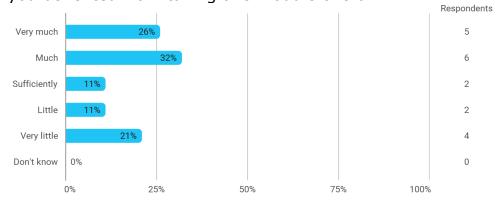

ESS SCHOOL** AALBORG UNIVERSITY

MODULE EVALUATION Topics in Applied Finance

Spring 2022 Bachelor in Economics and Business Administration

6. semester

Response rate: 30%

#### **Overall Status**



### 1. How many of the lectures for this module have you participated in?



### 2. How much of the curriculum have you read?



# 3. In relation to my own qualifications, I experienced the difficulty of the curriculum as:



# 4. In relation to my own qualifications, I experienced the size of the curriculum as:



## 5. How satisfied are you with the logical order of the topics presented in the module?



### 8. Have you received digital teaching in the module?



### 8.a How satisfied are you with the digital teaching?



### 9. How much have you benefited from taking this module overall?