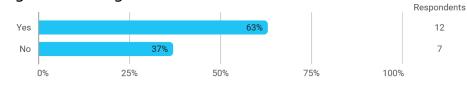

# **BUSINESS SCHOOL** AALBORG UNIVERSITY

MODULE EVALUATION Topics in Applied Finance

Spring 2022 Bachelor in Economics and Business Administration

6. semester

Response rate: 30%

#### **Overall Status**



### 1. How many of the lectures for this module have you participated in?



### 2. How much of the curriculum have you read?



# 3. In relation to my own qualifications, I experienced the difficulty of the curriculum as:



# 4. In relation to my own qualifications, I experienced the size of the curriculum as:



## 5. How satisfied are you with the logical order of the topics presented in the module?



### 8. Have you received digital teaching in the module?



### 8.a How satisfied are you with the digital teaching?



### 9. How much have you benefited from taking this module overall?