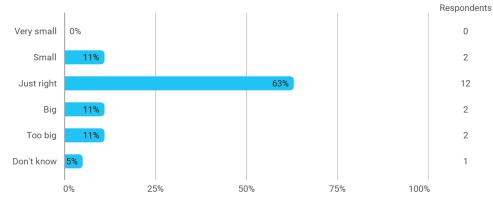

# 4. In relation to my own qualifications, I experienced the size of the curriculum as: