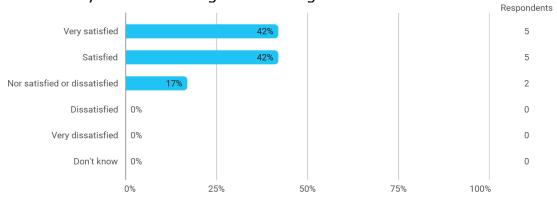

# **BUSINESS SCHOOL** AALBORG UNIVERSITY

MODULE EVALUATION Topics in Applied Finance

Spring 2022 Bachelor in Economics and Business Administration

6. semester

Response rate: 30%

#### **Overall Status**



### 1. How many of the lectures for this module have you participated in?



### 2. How much of the curriculum have you read?



# 3. In relation to my own qualifications, I experienced the difficulty of the curriculum as:



# 4. In relation to my own qualifications, I experienced the size of the curriculum as:



## 5. How satisfied are you with the logical order of the topics presented in the module?



### 8. Have you received digital teaching in the module?



### 8.a How satisfied are you with the digital teaching?



### 9. How much have you benefited from taking this module overall?