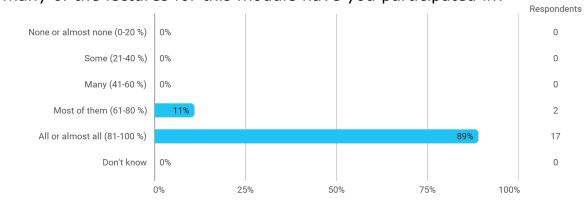

# **BUSINESS SCHOOL** AALBORG UNIVERSITY

MODULE EVALUATION Topics in Applied Finance

Spring 2022 Bachelor in Economics and Business Administration

6. semester

Response rate: 30%

#### **Overall Status**



### 1. How many of the lectures for this module have you participated in?



### 2. How much of the curriculum have you read?



# 3. In relation to my own qualifications, I experienced the difficulty of the curriculum as:



# 4. In relation to my own qualifications, I experienced the size of the curriculum as:



## 5. How satisfied are you with the logical order of the topics presented in the module?



### 8. Have you received digital teaching in the module?



### 8.a How satisfied are you with the digital teaching?



### 9. How much have you benefited from taking this module overall?