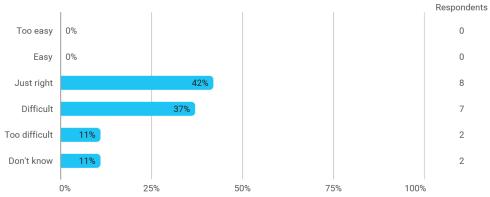

# 3. In relation to my own qualifications, I experienced the difficulty of the curriculum as: