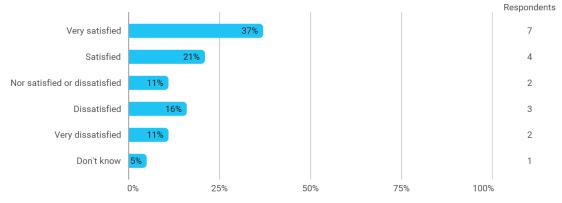

## 5. How satisfied are you with the logical order of the topics presented in the module?