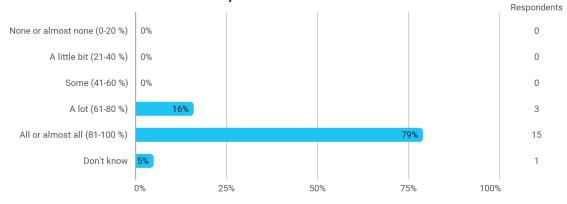

# **BUSINESS SCHOOL** AALBORG UNIVERSITY

MODULE EVALUATION Topics in Applied Finance

Spring 2022 Bachelor in Economics and Business Administration

6. semester

Response rate: 30%

#### **Overall Status**



### 1. How many of the lectures for this module have you participated in?



### 2. How much of the curriculum have you read?



# 3. In relation to my own qualifications, I experienced the difficulty of the curriculum as:



# 4. In relation to my own qualifications, I experienced the size of the curriculum as:



## 5. How satisfied are you with the logical order of the topics presented in the module?



### 8. Have you received digital teaching in the module?



### 8.a How satisfied are you with the digital teaching?



### 9. How much have you benefited from taking this module overall?