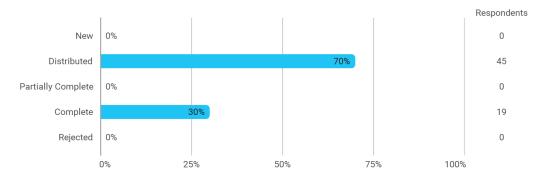

# **BUSINESS SCHOOL** AALBORG UNIVERSITY

MODULE EVALUATION Topics in Applied Finance

Spring 2022 Bachelor in Economics and Business Administration

6. semester

Response rate: 30%

#### **Overall Status**