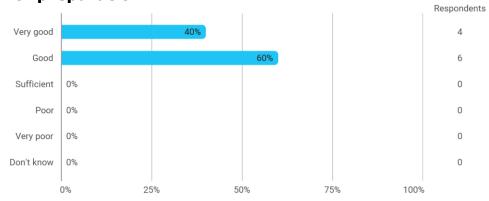

## 4. How would you evaluate your supervisor in relation to: - 4.a Supervisor's level of preparation