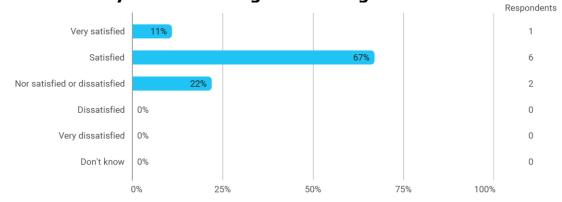

CT EVALUATION

Fall 2020
MSc in Economics and Business
Administration (Marketing)
1. semester

#### Response rate: 21 %

#### **Overall Status**



# 2. How many personal/online meetings have you had with your supervisor?



#### 3. Has the scope of your supervision been sufficient?



## 4. How would you evaluate your supervisor in relation to: - 4.a Supervisor's level of preparation



# 4. How would you evaluate your supervisor in relation to: - 4.b Supervisor's feedback



# 4. How would you evaluate your supervisor in relation to: - 4.c Supervisor's engagement



# 4. How would you evaluate your supervisor in relation to: - 4.d Supervisor's communication skills



#### 5. Have you had digital meetings with your supervisor?



#### 5.a How satisfied are you with the digital meetings?