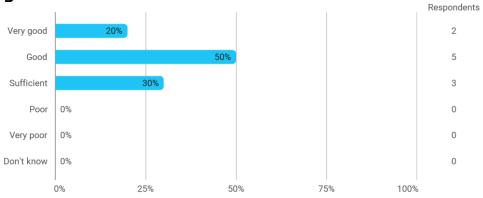

# 4. How would you evaluate your supervisor in relation to: - 4.b Supervisor's feedback