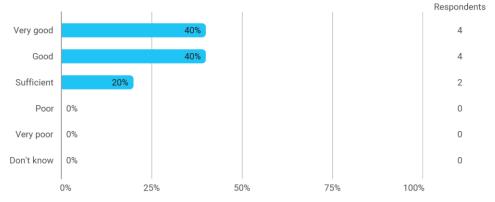

## 4. How would you evaluate your supervisor in relation to: - 4.a Supervisor's level of preparation