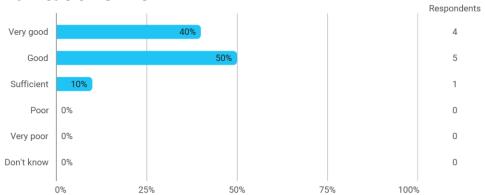

# 4. How would you evaluate your supervisor in relation to: - 4.c Supervisor's engagement