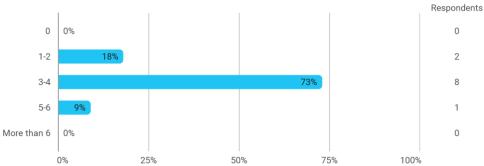

# BUSINESS SCHOOL AALBORG UNIVERSITY

### PROJECT EVALUATION

Fall 2020
MSc in Economics and Business
Administration (Marketing)
1. semester

#### Response rate: 21 %

#### **Overall Status**



# 2. How many personal/online meetings have you had with your supervisor?



#### 3. Has the scope of your supervision been sufficient?



## 4. How would you evaluate your supervisor in relation to: - 4.a Supervisor's level of preparation



# 4. How would you evaluate your supervisor in relation to: - 4.b Supervisor's feedback



# 4. How would you evaluate your supervisor in relation to: - 4.c Supervisor's engagement



# 4. How would you evaluate your supervisor in relation to: - 4.d Supervisor's communication skills



#### 5. Have you had digital meetings with your supervisor?



#### 5.a How satisfied are you with the digital meetings?