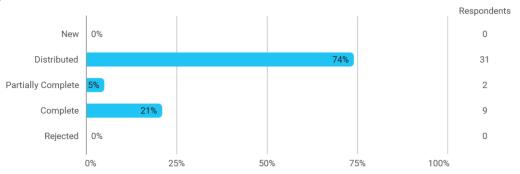

# BUSINESS SCHOOL AALBORG UNIVERSITY

### PROJECT EVALUATION

Fall 2020
MSc in Economics and Business
Administration (Marketing)
1. semester

#### Response rate: 21 %

#### **Overall Status**



# 2. How many personal/online meetings have you had with your supervisor?



#### 3. Has the scope of your supervision been sufficient?



## 4. How would you evaluate your supervisor in relation to: - 4.a Supervisor's level of preparation



# 4. How would you evaluate your supervisor in relation to: - 4.b Supervisor's feedback



# 4. How would you evaluate your supervisor in relation to: - 4.c Supervisor's engagement



# 4. How would you evaluate your supervisor in relation to: - 4.d Supervisor's communication skills



#### 5. Have you had digital meetings with your supervisor?



#### 5.a How satisfied are you with the digital meetings?