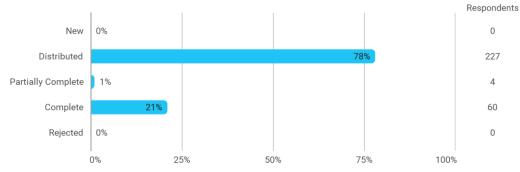

# **BUSINESS SCHOOL** AALBORG UNIVERSITY

**PROJECT EVALUATION** 

Spring 2021 BSc in Economics and Business Administration 2. semester

Response rate: 21%

#### **Overall Status**



# 2. How many personal/online meetings have you had with your supervisor?



#### 3. Has the scope of your supervision been sufficient?



## 4.a How would you evaluate your supervisor in relation to: Supervisor's level of preparation



## **4.b** How would you evaluate your supervisor in relation to: Supervisor's feedback



#### 4.c How would you evaluate your supervisor in relation to: Supervisor's engagement



#### 4.d How would you evaluate your supervisor in relation to: Supervisor's communication skills



## 5. Have you had digital meetings with your supervisor?



# 5.a How satisfied are you with the digital meetings?