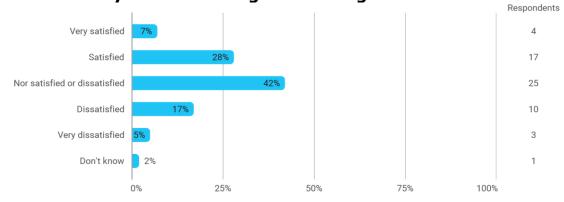

AALBORG UNIVERSITY

**PROJECT EVALUATION** 

Spring 2021 BSc in Economics and Business Administration 2. semester

Response rate: 21%

#### **Overall Status**



# 2. How many personal/online meetings have you had with your supervisor?



#### 3. Has the scope of your supervision been sufficient?



## 4.a How would you evaluate your supervisor in relation to: Supervisor's level of preparation



## **4.b** How would you evaluate your supervisor in relation to: Supervisor's feedback



#### 4.c How would you evaluate your supervisor in relation to: Supervisor's engagement



#### 4.d How would you evaluate your supervisor in relation to: Supervisor's communication skills



## 5. Have you had digital meetings with your supervisor?



# 5.a How satisfied are you with the digital meetings?