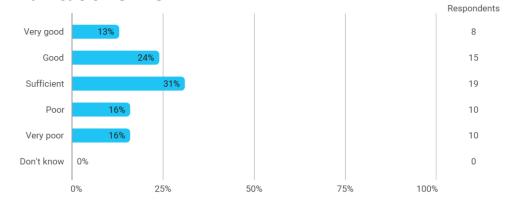

#### 4.c How would you evaluate your supervisor in relation to: Supervisor's engagement