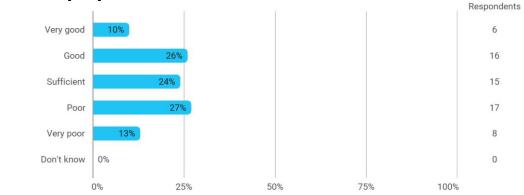

## 4.a How would you evaluate your supervisor in relation to: Supervisor's level of preparation