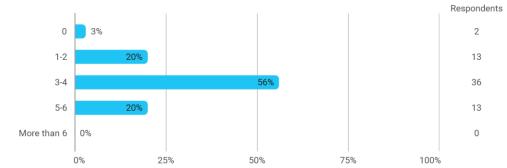

# **BUSINESS SCHOOL** AALBORG UNIVERSITY

**PROJECT EVALUATION** 

Spring 2021 BSc in Economics and Business Administration 2. semester

Response rate: 21%

#### **Overall Status**



# 2. How many personal/online meetings have you had with your supervisor?



#### 3. Has the scope of your supervision been sufficient?



## 4.a How would you evaluate your supervisor in relation to: Supervisor's level of preparation



## **4.b** How would you evaluate your supervisor in relation to: Supervisor's feedback



#### 4.c How would you evaluate your supervisor in relation to: Supervisor's engagement



#### 4.d How would you evaluate your supervisor in relation to: Supervisor's communication skills



## 5. Have you had digital meetings with your supervisor?



# 5.a How satisfied are you with the digital meetings?