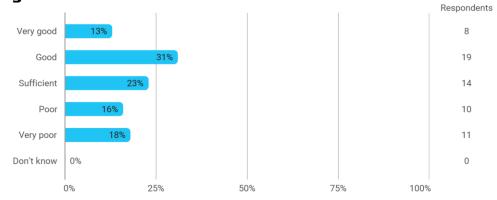

## **4.b** How would you evaluate your supervisor in relation to: Supervisor's feedback