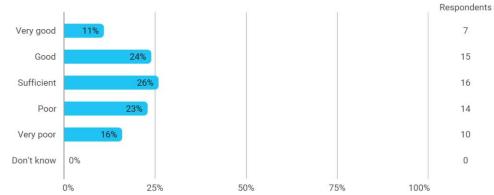

## 4.a How would you evaluate your supervisor in relation to: Supervisor's level of preparation