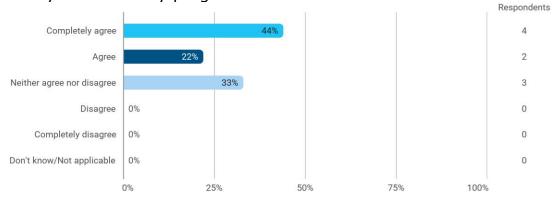

To what extent do you agree that you have obtained following: - The ability to work analytically with business economics issues

To what extent do you agree that you have obtained following: - The ability to choose, apply and develop relevant solutions for complex business economics issues