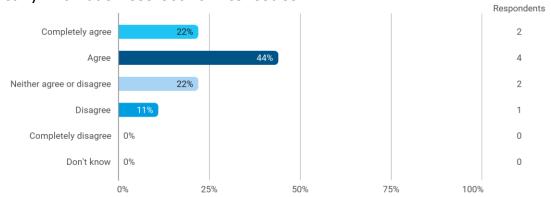

To what extent do you agree that you have obtained following: - The ability to work analytically with business economics issues

To what extent do you agree that you have obtained following: - The ability to choose, apply and develop relevant solutions for complex business economics issues