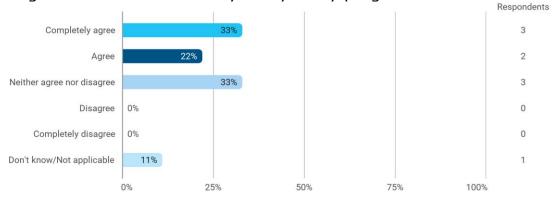

To what extent do you agree that you have obtained following: - The ability to work analytically with business economics issues

To what extent do you agree that you have obtained following: - The ability to choose, apply and develop relevant solutions for complex business economics issues