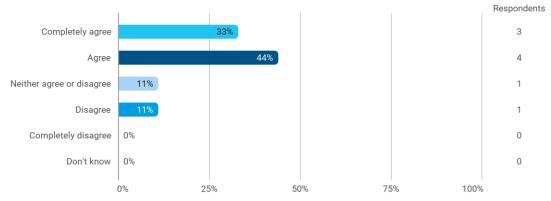

To what extent do you agree that you have obtained following: - The ability to work analytically with business economics issues

To what extent do you agree that you have obtained following: - The ability to choose, apply and develop relevant solutions for complex business economics issues