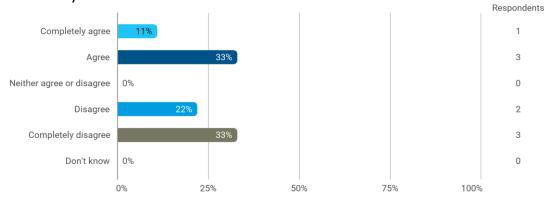

To what extent do you agree that you have obtained following: - The ability to work analytically with business economics issues

To what extent do you agree that you have obtained following: - The ability to choose, apply and develop relevant solutions for complex business economics issues

To what extent do you agree that you have obtained following: - The ability to establish and enter binding cooperation with companies and organisations

To what extent do you agree that you have obtained following: - The ability to participate in and structure group work around complex business economics issues