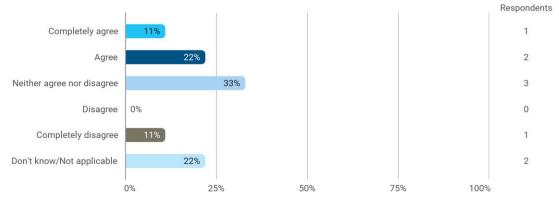

## **Overall Status**

Do you have any comments regarding the study load this semester?

To what extent do you agree with the following statements? I felt satisfied in relation to: - How we were informed about the content of the teaching