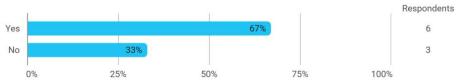

## **SEMESTER EVALUATION**

## Autumn 2024 MSc in Economics and Business Administration (International Business)

## 3. semester

Response rate: 45 %

## **Overall Status**



Do you have any comments regarding the study load this semester?



To what extent do you agree with the following statements? I felt satisfied in relation to: - How we were informed about the content of the teaching



To what extent do you agree with the following statements? I felt satisfied in relation to: - The way lectures were scheduled and their duration



Do you have any other comments regarding the planning of the semester and information about it?



To what extent do you agree that you have obtained following: - The ability to work analytically with business economics issues



To what extent do you agree that you have obtained following: - The ability to choose, apply and develop relevant solutions for complex business economics issues



To what extent do you agree that you have obtained following: - The ability to establish and enter binding cooperation with companies and organisations



To what extent do you agree that you have obtained following: - The ability to participate in and structure group work around complex business economics issues



To what extent do you agree or disagree with the following statements? - The premises are suitable for teaching (equipment, indoor climate, interior design, etc.)



To what extent do