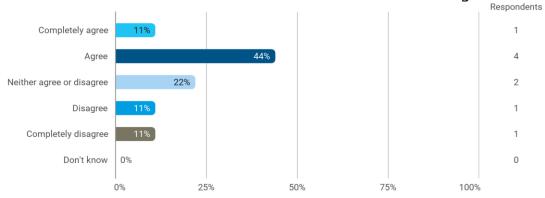

To what extent do you agree that you have obtained following: - The ability to work analytically with business economics issues

To what extent do you agree that you have obtained following: - The ability to choose, apply and develop relevant solutions for complex business economics issues