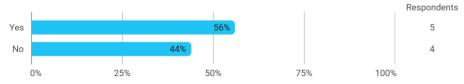

o what extent do you agree or disagree with the following statements? - I feel comfortable in my chosen study programme



To what extent do you agree or disagree with the following statements? - I feel that there is a great sense of community in my study programme



To what extent do you agree or disagree with the following statements? - I feel that there is a great academic community in my study programme



Do you have any further comments relating to your well-being and the social community in your study programme, please provide them below:



Do you have any other comments regarding the past semester (e.g. what has been good about it, possible improvements, the group formation process, the connection with the previous semesters, the examination process and administrative service)?