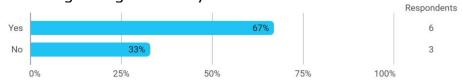

## **Overall Status**

Do you have any comments regarding the study load this semester?

To what extent do you agree with the following statements? I felt satisfied in relation to: - How we were informed about the content of the teaching