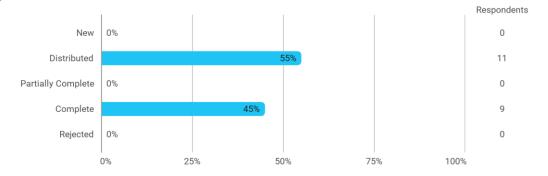

## **Overall Status**

Do you have any comments regarding the study load this semester?

To what extent do you agree with the following statements? I felt satisfied in relation to: - How we were informed about the content of the teaching