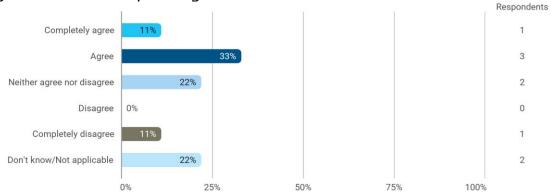

To what extent do you agree with the following statements? I felt satisfied in relation to: - The way lectures were scheduled and their duration

Do you have any other comments regarding the planning of the semester and information about it?