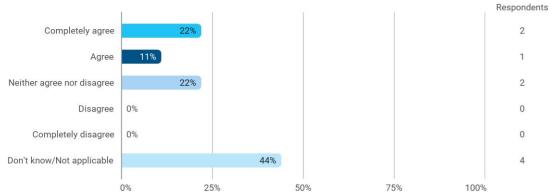

To what extent do you agree that you have obtained following: - The ability to work analytically with business economics issues

To what extent do you agree that you have obtained following: - The ability to choose, apply and develop relevant solutions for complex business economics issues