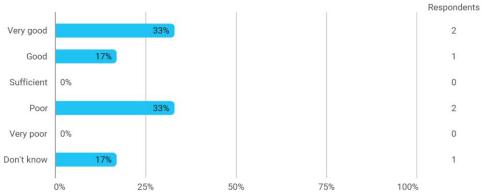

# 4. How would you evaluate your supervisor in relation to: - 4.a Supervisor's level of preparation