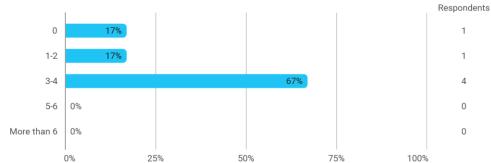

# BUSINESS SCHOOL AALBORG UNIVERSITY

### PROJECT EVALUATION

Fall 2020
MSc in Economics and Business
Administration (Marketing)
3. semester

#### Response rate: 18 %

#### **Overall Status**



# 2. How many personal/online meetings have you had with your supervisor?



#### 3. Has the scope of your supervision been sufficient?



# 4. How would you evaluate your supervisor in relation to: - 4.a Supervisor's level of preparation



### 4. How would you evaluate your supervisor in relation to: - 4.b Supervisor's feedback



# 4. How would you evaluate your supervisor in relation to: - 4.c Supervisor's engagement



### 4. How would you evaluate your supervisor in relation to: - 4.d Supervisor's communication skills



#### 5. Have you had digital meetings with your supervisor?



#### 5.a How satisfied are you with the digital meetings?