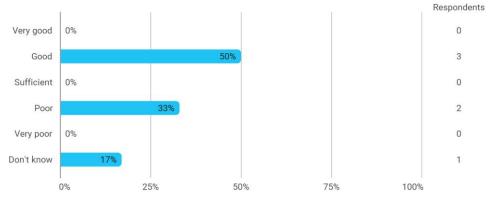

# 4. How would you evaluate your supervisor in relation to: - 4.c Supervisor's engagement