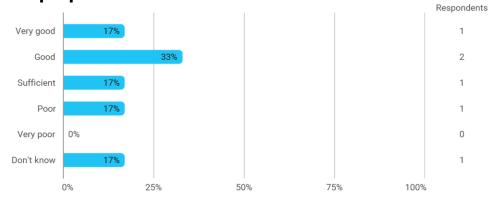

# 4. How would you evaluate your supervisor in relation to: - 4.a Supervisor's level of preparation