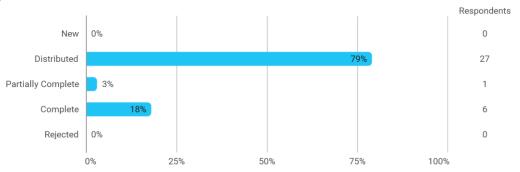

# BUSINESS SCHOOL AALBORG UNIVERSITY

### PROJECT EVALUATION

Fall 2020
MSc in Economics and Business
Administration (Marketing)
3. semester

#### Response rate: 18 %

#### **Overall Status**



# 2. How many personal/online meetings have you had with your supervisor?



#### 3. Has the scope of your supervision been sufficient?



# 4. How would you evaluate your supervisor in relation to: - 4.a Supervisor's level of preparation



### 4. How would you evaluate your supervisor in relation to: - 4.b Supervisor's feedback



# 4. How would you evaluate your supervisor in relation to: - 4.c Supervisor's engagement



### 4. How would you evaluate your supervisor in relation to: - 4.d Supervisor's communication skills



#### 5. Have you had digital meetings with your supervisor?



#### 5.a How satisfied are you with the digital meetings?