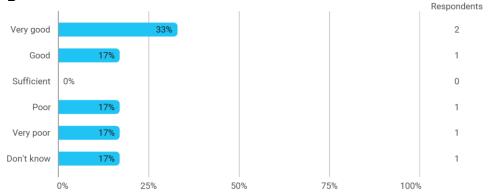

### 4. How would you evaluate your supervisor in relation to: - 4.b Supervisor's feedback