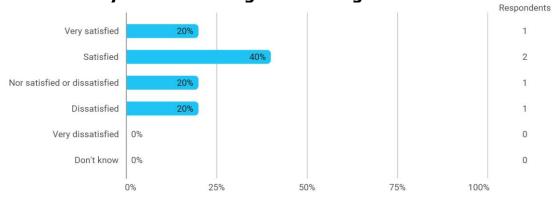

EVALUATION

Fall 2020
MSc in Economics and Business
Administration (Marketing)
3. semester

#### Response rate: 18 %

#### **Overall Status**



# 2. How many personal/online meetings have you had with your supervisor?



#### 3. Has the scope of your supervision been sufficient?



# 4. How would you evaluate your supervisor in relation to: - 4.a Supervisor's level of preparation



### 4. How would you evaluate your supervisor in relation to: - 4.b Supervisor's feedback



# 4. How would you evaluate your supervisor in relation to: - 4.c Supervisor's engagement



### 4. How would you evaluate your supervisor in relation to: - 4.d Supervisor's communication skills



#### 5. Have you had digital meetings with your supervisor?



#### 5.a How satisfied are you with the digital meetings?