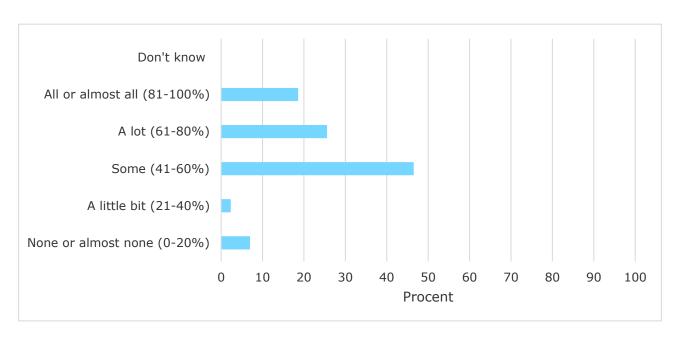

# BUSINESS SCHOOL AALBORG UNIVERSITY

**TEACHING EVALUATION** 

Autumn 2021
MCs in Marketing
1. semester

#### **Content**

This teaching evaluation consists of evaluations of the following modules

- 1. Fundamental Marketing, Customer Value, Sales Management and Customer Buying Behavior
- 2. Customer Experience Management and Value Co-creation (Elective)
- 3. Strategic Brand Management (Elective)

## 1. How many of the lectures for this module have you participated in?



#### 2. How much of the curriculum have you read?



# 3. In relation to my own qualifications, I experienced the difficulty of the curriculum as:



# 4. In relation to my own qualifications, I experienced the size of the curriculum as:



# 5. How satisfied are you with the logical order of the topics presented in the module?



# 7. How would you rate the following teacher's ability to communicate the knowledge?



### 8. Have you received digital teaching in the module?



### 8a. How satisfied are you with the digital teaching?



### 9. How much have you benefited from taking this module overall?