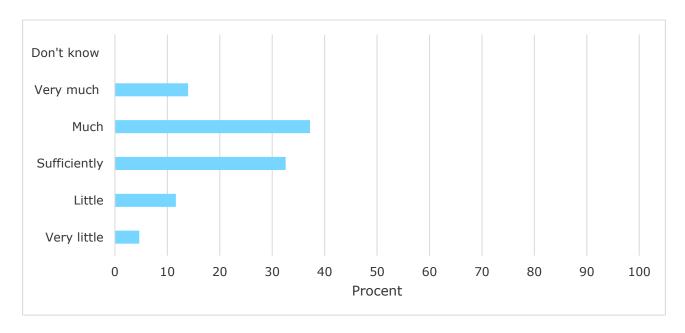

- 2. Customer Experience Management and Value Co-creation (Elective)
- 3. Strategic Brand Management (Elective)

## 1. How many of the lectures for this module have you participated in?



#### 2. How much of the curriculum have you read?



# 3. In relation to my own qualifications, I experienced the difficulty of the curriculum as:



# 4. In relation to my own qualifications, I experienced the size of the curriculum as:



# 5. How satisfied are you with the logical order of the topics presented in the module?



# 7. How would you rate the following teacher's ability to communicate the knowledge?



### 8. Have you received digital teaching in the module?



### 8a. How satisfied are you with the digital teaching?



### 9. How much have you benefited from taking this module overall?