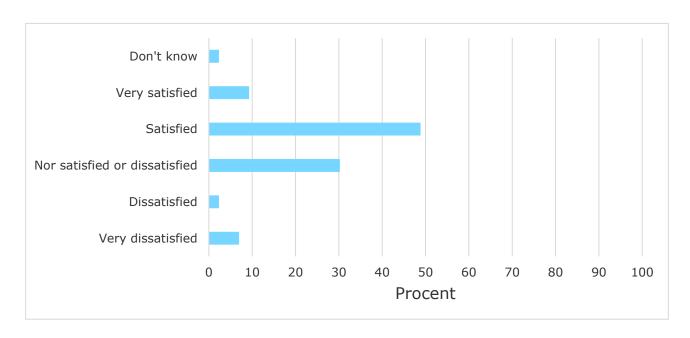

# 5. How satisfied are you with the logical order of the topics presented in the module?