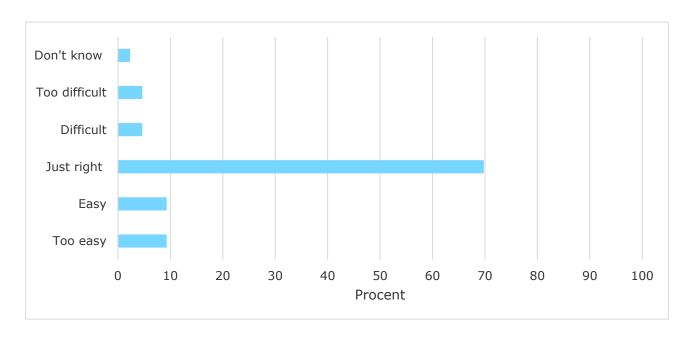

# 3. In relation to my own qualifications, I experienced the difficulty of the curriculum as: