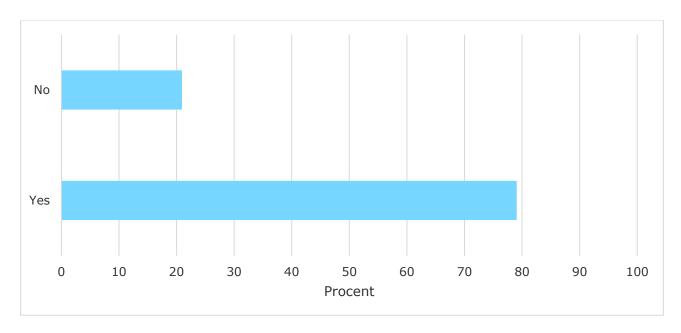

of evaluations of the following modules

- 1. Fundamental Marketing, Customer Value, Sales Management and Customer Buying Behavior
- 2. Customer Experience Management and Value Co-creation (Elective)
- 3. Strategic Brand Management (Elective)

## 1. How many of the lectures for this module have you participated in?



#### 2. How much of the curriculum have you read?



# 3. In relation to my own qualifications, I experienced the difficulty of the curriculum as:



# 4. In relation to my own qualifications, I experienced the size of the curriculum as:



# 5. How satisfied are you with the logical order of the topics presented in the module?



# 7. How would you rate the following teacher's ability to communicate the knowledge?



### 8. Have you received digital teaching in the module?



### 8a. How satisfied are you with the digital teaching?



### 9. How much have you benefited from taking this module overall?