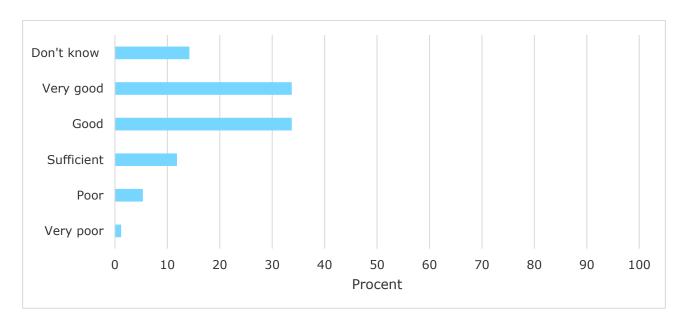

# 7. How would you rate the following teacher's ability to communicate the knowledge?