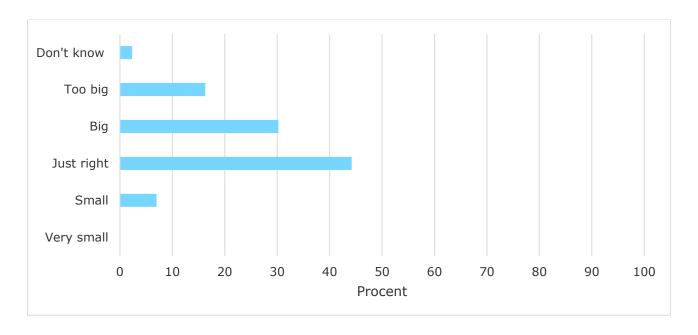

# 4. In relation to my own qualifications, I experienced the size of the curriculum as: