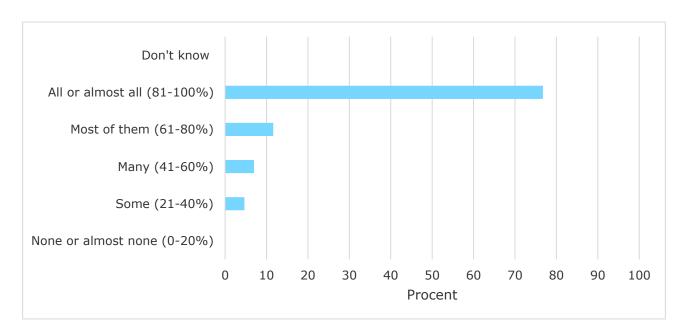

# BUSINESS SCHOOL AALBORG UNIVERSITY

**TEACHING EVALUATION** 

Autumn 2021
MCs in Marketing
1. semester

#### **Content**

This teaching evaluation consists of evaluations of the following modules

- 1. Fundamental Marketing, Customer Value, Sales Management and Customer Buying Behavior
- 2. Customer Experience Management and Value Co-creation (Elective)
- 3. Strategic Brand Management (Elective)

## 1. How many of the lectures for this module have you participated in?



#### 2. How much of the curriculum have you read?



# 3. In relation to my own qualifications, I experienced the difficulty of the curriculum as:



# 4. In relation to my own qualifications, I experienced the size of the curriculum as:



# 5. How satisfied are you with the logical order of the topics presented in the module?



# 7. How would you rate the following teacher's ability to communicate the knowledge?



### 8. Have you received digital teaching in the module?



### 8a. How satisfied are you with the digital teaching?



### 9. How much have you benefited from taking this module overall?