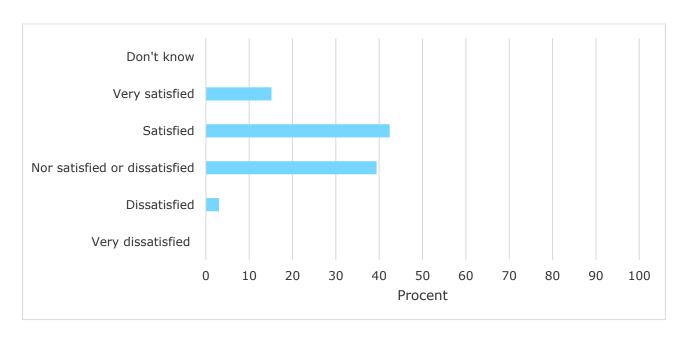

rketing, Customer Value, Sales Management and Customer Buying Behavior
- 2. Customer Experience Management and Value Co-creation (Elective)
- 3. Strategic Brand Management (Elective)

## 1. How many of the lectures for this module have you participated in?



#### 2. How much of the curriculum have you read?



# 3. In relation to my own qualifications, I experienced the difficulty of the curriculum as:



# 4. In relation to my own qualifications, I experienced the size of the curriculum as:



# 5. How satisfied are you with the logical order of the topics presented in the module?



# 7. How would you rate the following teacher's ability to communicate the knowledge?



### 8. Have you received digital teaching in the module?



### 8a. How satisfied are you with the digital teaching?



### 9. How much have you benefited from taking this module overall?