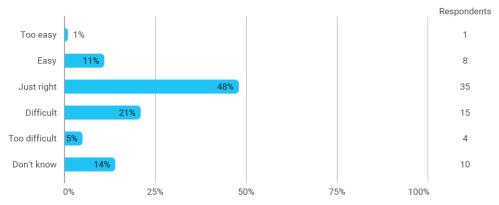

## 3. In relation to my own qualifications, I experienced the difficulty of the curriculum as: