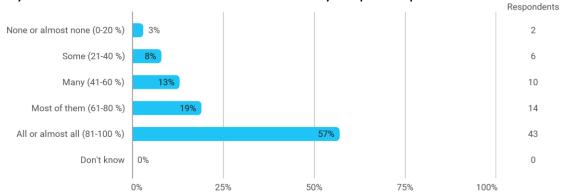

## MODULE EVALUATION Advanced Applied Philosophy

# Autumn 2020 Bachelor in Economics and Business Administration 5. semester

Response rate: 28 %

#### **Overall Status**



## 1. How many of the lectures for this module have you participated in?



#### 2. How much of the curriculum have you read?



## 3. In relation to my own qualifications, I experienced the difficulty of the curriculum as:



## 4. In relation to my own qualifications, I experienced the size of the curriculum as:



## 5. How satisfied are you with the logical order of the topics presented in the module?



## 8. Have you received digital teaching in the module?



## 8.a How satisfied are you with the digital teaching?



## 9. How much have you benefited from taking this module overall?