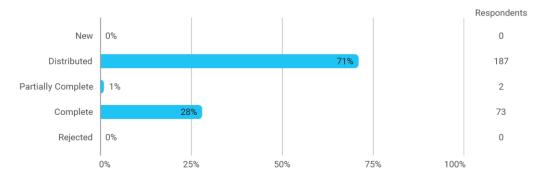

## MODULE EVALUATION Advanced Applied Philosophy

# Autumn 2020 Bachelor in Economics and Business Administration 5. semester

Response rate: 28 %

#### **Overall Status**



## 1. How many of the lectures for this module have you participated in?



#### 2. How much of the curriculum have you read?



## 3. In relation to my own qualifications, I experienced the difficulty of the curriculum as:



## 4. In relation to my own qualifications, I experienced the size of the curriculum as:



## 5. How satisfied are you with the logical order of the topics presented in the module?



## 8. Have you received digital teaching in the module?



## 8.a How satisfied are you with the digital teaching?



## 9. How much have you benefited from taking this module overall?