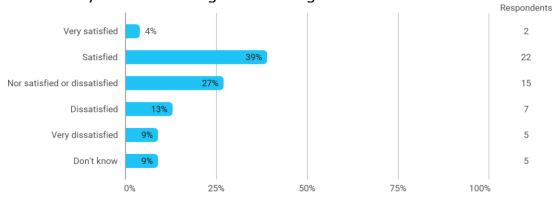

## 5. How satisfied are you with the logical order of the topics presented in the module?