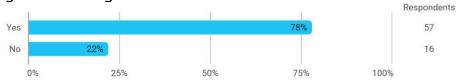

## MODULE EVALUATION Advanced Applied Philosophy

# Autumn 2020 Bachelor in Economics and Business Administration 5. semester

Response rate: 28 %

#### **Overall Status**



## 1. How many of the lectures for this module have you participated in?



#### 2. How much of the curriculum have you read?



## 3. In relation to my own qualifications, I experienced the difficulty of the curriculum as:



## 4. In relation to my own qualifications, I experienced the size of the curriculum as:



## 5. How satisfied are you with the logical order of the topics presented in the module?



## 8. Have you received digital teaching in the module?



## 8.a How satisfied are you with the digital teaching?



## 9. How much have you benefited from taking this module overall?