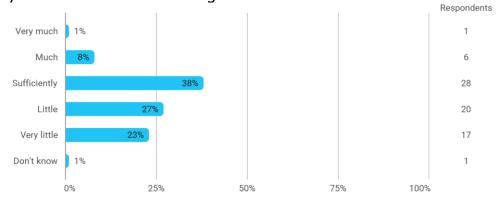

## MODULE EVALUATION Advanced Applied Philosophy

# Autumn 2020 Bachelor in Economics and Business Administration 5. semester

Response rate: 28 %

#### **Overall Status**



## 1. How many of the lectures for this module have you participated in?



#### 2. How much of the curriculum have you read?



## 3. In relation to my own qualifications, I experienced the difficulty of the curriculum as:



## 4. In relation to my own qualifications, I experienced the size of the curriculum as:



## 5. How satisfied are you with the logical order of the topics presented in the module?



## 8. Have you received digital teaching in the module?



## 8.a How satisfied are you with the digital teaching?



## 9. How much have you benefited from taking this module overall?