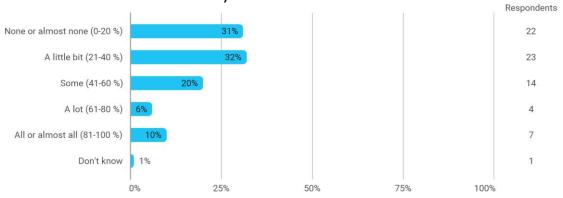

## MODULE EVALUATION Advanced Applied Philosophy

# Autumn 2020 Bachelor in Economics and Business Administration 5. semester

Response rate: 28 %

#### **Overall Status**



## 1. How many of the lectures for this module have you participated in?



#### 2. How much of the curriculum have you read?



## 3. In relation to my own qualifications, I experienced the difficulty of the curriculum as:



## 4. In relation to my own qualifications, I experienced the size of the curriculum as:



## 5. How satisfied are you with the logical order of the topics presented in the module?



## 8. Have you received digital teaching in the module?



## 8.a How satisfied are you with the digital teaching?



## 9. How much have you benefited from taking this module overall?