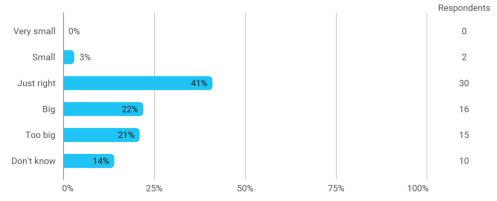

## 4. In relation to my own qualifications, I experienced the size of the curriculum as: