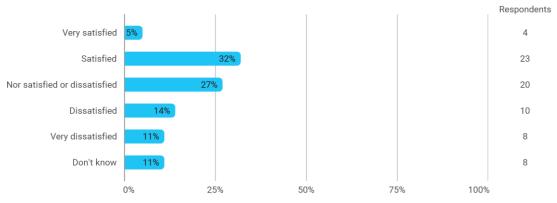

## 5. How satisfied are you with the logical order of the topics presented in the module?