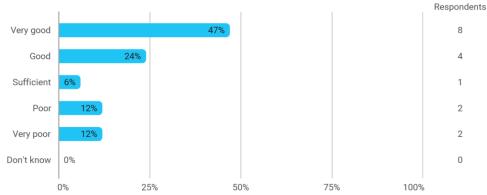

## 4. How would you evaluate your supervisor in relation to: - 4.c Supervisor's engagement