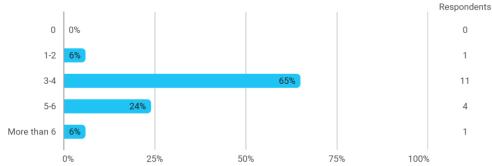

# BUSINESS SCHOOL AALBORG UNIVERSITY

#### **PROJECT EVALUATION**

Fall 2020
BSc in economics and business administration
5. semester

Response rate: 24 %

#### **Overall Status**



# 2. How many personal/online meetings have you had with your supervisor?



#### 3. Has the scope of your supervision been sufficient?



# 4. How would you evaluate your supervisor in relation to: - 4.a Supervisor's level of preparation



## 4. How would you evaluate your supervisor in relation to: - 4.b Supervisor's feedback



## 4. How would you evaluate your supervisor in relation to: - 4.c Supervisor's engagement



# 4. How would you evaluate your supervisor in relation to: - 4.d Supervisor's communication skills



#### 5. Have you had digital meetings with your supervisor?



#### 5.a How satisfied are you with the digital meetings?