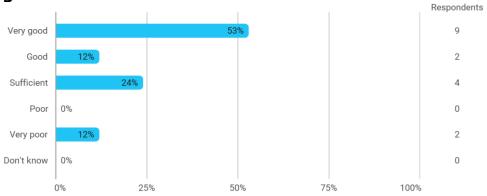

## 4. How would you evaluate your supervisor in relation to: - 4.b Supervisor's feedback