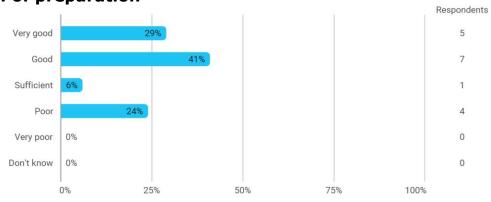

# 4. How would you evaluate your supervisor in relation to: - 4.a Supervisor's level of preparation