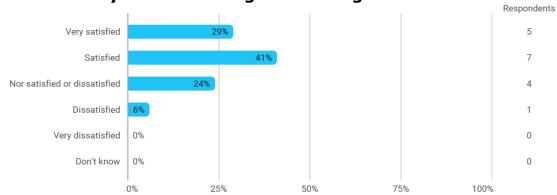

#### **PROJECT EVALUATION**

Fall 2020
BSc in economics and business administration
5. semester

Response rate: 24 %

#### **Overall Status**



# 2. How many personal/online meetings have you had with your supervisor?



#### 3. Has the scope of your supervision been sufficient?



# 4. How would you evaluate your supervisor in relation to: - 4.a Supervisor's level of preparation



## 4. How would you evaluate your supervisor in relation to: - 4.b Supervisor's feedback



## 4. How would you evaluate your supervisor in relation to: - 4.c Supervisor's engagement



# 4. How would you evaluate your supervisor in relation to: - 4.d Supervisor's communication skills



#### 5. Have you had digital meetings with your supervisor?



#### 5.a How satisfied are you with the digital meetings?