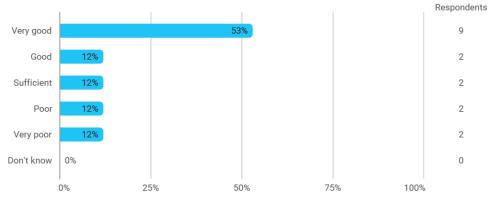

# 4. How would you evaluate your supervisor in relation to: - 4.a Supervisor's level of preparation