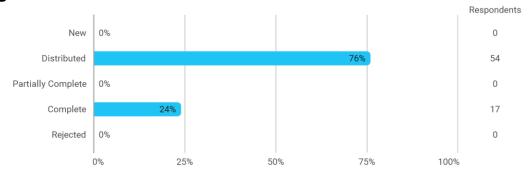

# BUSINESS SCHOOL AALBORG UNIVERSITY

#### **PROJECT EVALUATION**

Fall 2020
BSc in economics and business administration
5. semester

Response rate: 24 %

#### **Overall Status**



# 2. How many personal/online meetings have you had with your supervisor?



#### 3. Has the scope of your supervision been sufficient?



# 4. How would you evaluate your supervisor in relation to: - 4.a Supervisor's level of preparation



## 4. How would you evaluate your supervisor in relation to: - 4.b Supervisor's feedback



## 4. How would you evaluate your supervisor in relation to: - 4.c Supervisor's engagement



# 4. How would you evaluate your supervisor in relation to: - 4.d Supervisor's communication skills



#### 5. Have you had digital meetings with your supervisor?



#### 5.a How satisfied are you with the digital meetings?