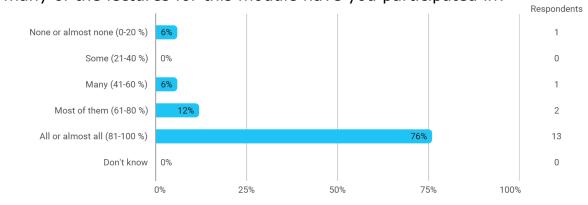

# **BUSINESS SCHOOL** AALBORG UNIVERSITY

**MODULE EVALUATION International Business** 

Spring 2022 Bachelor in Economics and Business Administration

6. semester

Response rate: 26%

#### **Overall Status**



### 1. How many of the lectures for this module have you participated in?



### 2. How much of the curriculum have you read?



3. In relation to my own qualifications, I experienced the difficulty of the curriculum as:



## 4. In relation to my own qualifications, I experienced the size of the curriculum as:



# 5. How satisfied are you with the logical order of the topics presented in the module?





### 8. Have you received digital teaching in the module?

### 8.a How satisfied are you with the digital teaching?



### 9. How much have you benefited from taking this module overall?