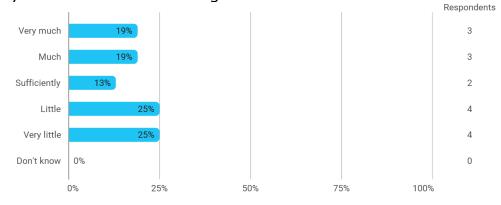

ESS SCHOOL** AALBORG UNIVERSITY

**MODULE EVALUATION International Business** 

Spring 2022 Bachelor in Economics and Business Administration

6. semester

Response rate: 26%

#### **Overall Status**



### 1. How many of the lectures for this module have you participated in?



### 2. How much of the curriculum have you read?



3. In relation to my own qualifications, I experienced the difficulty of the curriculum as:



## 4. In relation to my own qualifications, I experienced the size of the curriculum as:



# 5. How satisfied are you with the logical order of the topics presented in the module?





### 8. Have you received digital teaching in the module?

### 8.a How satisfied are you with the digital teaching?



### 9. How much have you benefited from taking this module overall?