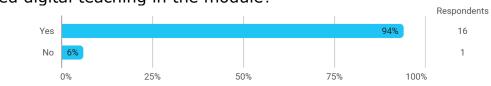

# **BUSINESS SCHOOL** AALBORG UNIVERSITY

**MODULE EVALUATION International Business** 

Spring 2022 Bachelor in Economics and Business Administration

6. semester

Response rate: 26%

#### **Overall Status**



### 1. How many of the lectures for this module have you participated in?



### 2. How much of the curriculum have you read?



3. In relation to my own qualifications, I experienced the difficulty of the curriculum as:



## 4. In relation to my own qualifications, I experienced the size of the curriculum as:



# 5. How satisfied are you with the logical order of the topics presented in the module?





### 8. Have you received digital teaching in the module?

### 8.a How satisfied are you with the digital teaching?



### 9. How much have you benefited from taking this module overall?