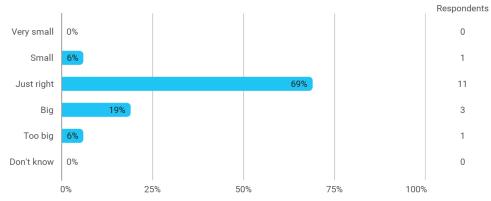

## 4. In relation to my own qualifications, I experienced the size of the curriculum as: