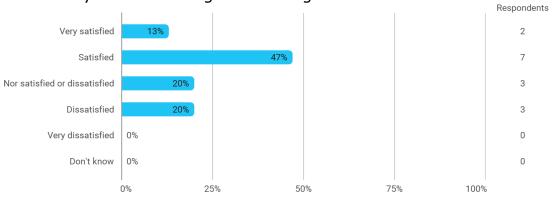

# **BUSINESS SCHOOL** AALBORG UNIVERSITY

**MODULE EVALUATION International Business** 

Spring 2022 Bachelor in Economics and Business Administration

6. semester

Response rate: 26%

#### **Overall Status**



### 1. How many of the lectures for this module have you participated in?



### 2. How much of the curriculum have you read?



3. In relation to my own qualifications, I experienced the difficulty of the curriculum as:



## 4. In relation to my own qualifications, I experienced the size of the curriculum as:



# 5. How satisfied are you with the logical order of the topics presented in the module?





### 8. Have you received digital teaching in the module?

### 8.a How satisfied are you with the digital teaching?



### 9. How much have you benefited from taking this module overall?