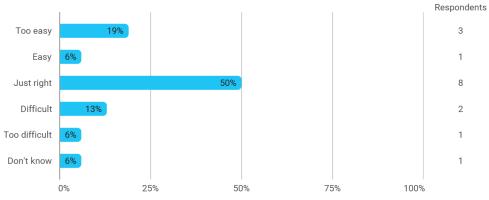

## 4. In relation to my own qualifications, I experienced the size of the curriculum as: