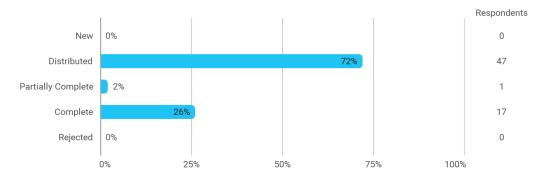

# **BUSINESS SCHOOL** AALBORG UNIVERSITY

**MODULE EVALUATION International Business** 

Spring 2022 Bachelor in Economics and Business Administration

6. semester

Response rate: 26%

#### **Overall Status**



### 1. How many of the lectures for this module have you participated in?



### 2. How much of the curriculum have you read?



3. In relation to my own qualifications, I experienced the difficulty of the curriculum as:



## 4. In relation to my own qualifications, I experienced the size of the curriculum as:



# 5. How satisfied are you with the logical order of the topics presented in the module?





### 8. Have you received digital teaching in the module?

### 8.a How satisfied are you with the digital teaching?



### 9. How much have you benefited from taking this module overall?