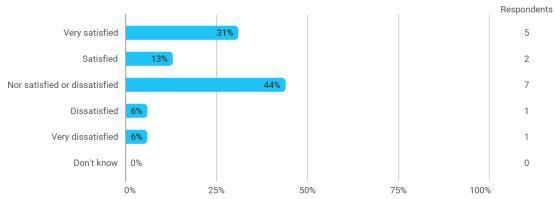

# 5. How satisfied are you with the logical order of the topics presented in the module?