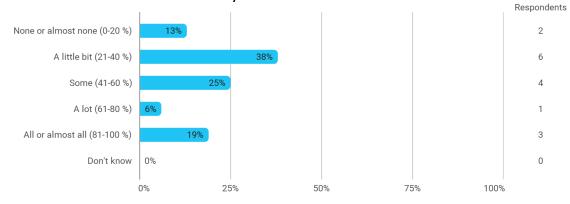

### 2. How much of the curriculum have you read?

3. In relation to my own qualifications, I experienced the difficulty of the curriculum as: