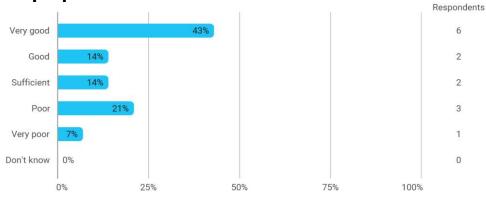

## 4. How would you evaluate your supervisor in relation to: - 4.a Supervisor's level of preparation