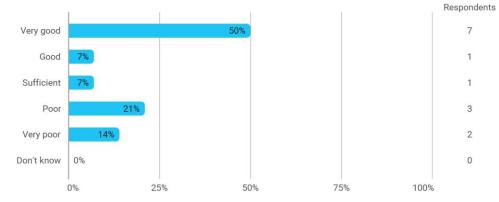

## 4. How would you evaluate your supervisor in relation to: - 4.c Supervisor's engagement