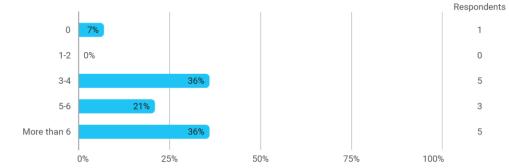

## **BUSINESS SCHOOL** AALBORG UNIVERSITY

**PROJECT EVALUATION** 

Spring 2021 BSc in Economics and Business Administration 6. semester

Response rate: 21 %

#### **Overall Status**



# **2.** How many personal/online meetings have you had with your supervisor?



#### 3. Has the scope of your supervision been sufficient?



## 4. How would you evaluate your supervisor in relation to: - 4.a Supervisor's level of preparation



## 4. How would you evaluate your supervisor in relation to: - 4.b Supervisor's feedback



## 4. How would you evaluate your supervisor in relation to: - 4.c Supervisor's engagement



## 4. How would you evaluate your supervisor in relation to: - 4.d Supervisor's communication skills



### 5. Have you had digital meetings with your supervisor?