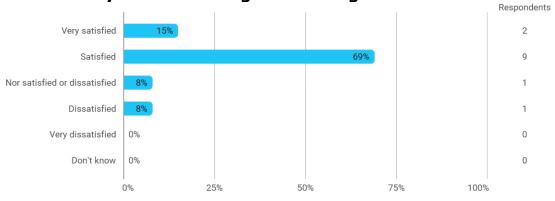

## 4. How would you evaluate your supervisor in relation to: - 4.d Supervisor's communication skills