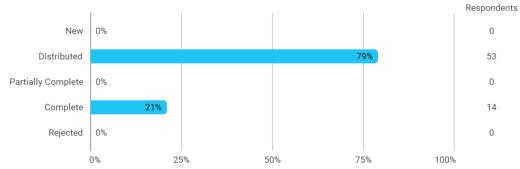

## **BUSINESS SCHOOL** AALBORG UNIVERSITY

**PROJECT EVALUATION** 

Spring 2021 BSc in Economics and Business Administration 6. semester

Response rate: 21 %

#### **Overall Status**



# **2.** How many personal/online meetings have you had with your supervisor?



#### 3. Has the scope of your supervision been sufficient?



## 4. How would you evaluate your supervisor in relation to: - 4.a Supervisor's level of preparation



## 4. How would you evaluate your supervisor in relation to: - 4.b Supervisor's feedback



## 4. How would you evaluate your supervisor in relation to: - 4.c Supervisor's engagement



## 4. How would you evaluate your supervisor in relation to: - 4.d Supervisor's communication skills



### 5. Have you had digital meetings with your supervisor?