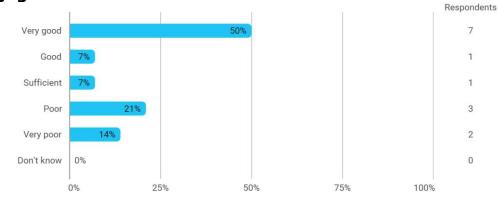

## 4. How would you evaluate your supervisor in relation to: - 4.b Supervisor's feedback