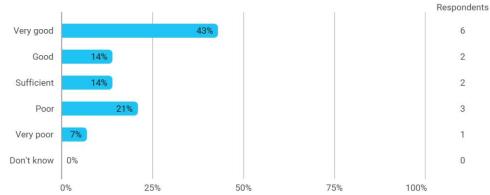

## 4. How would you evaluate your supervisor in relation to: - 4.a Supervisor's level of preparation