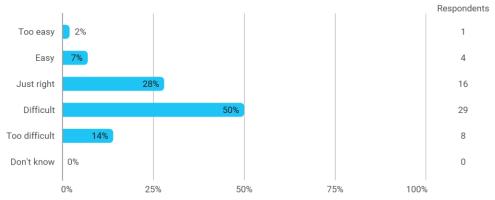

# 3. In relation to my own qualifications, I experienced the difficulty of the curriculum as: