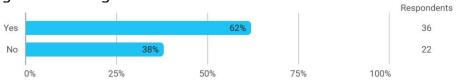

# MODULE EVALUATION Anvendt Matematik

# Autumn 2022 Bachelor in Economics and Business Administration 1. semester

Response rate: 23 %

### **Overall Status**



# 1. How many of the lectures for this module have you participated in?



### 2. How much of the curriculum have you read?



# 3. In relation to my own qualifications, I experienced the difficulty of the curriculum as:



# 4. In relation to my own qualifications, I experienced the size of the curriculum as:



# 5. How satisfied are you with the logical order of the topics presented in the module?



# 8. Have you received digital teaching in the module?



### 8.a How satisfied are you with the digital teaching?



# 9. How much have you benefited from taking this module overall?