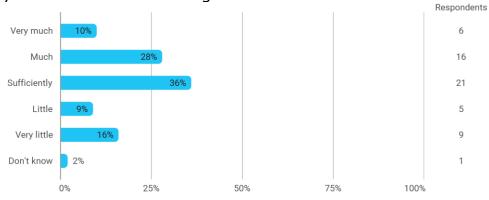

# MODULE EVALUATION Anvendt Matematik

# Autumn 2022 Bachelor in Economics and Business Administration 1. semester

Response rate: 23 %

### **Overall Status**



# 1. How many of the lectures for this module have you participated in?



### 2. How much of the curriculum have you read?



# 3. In relation to my own qualifications, I experienced the difficulty of the curriculum as:



# 4. In relation to my own qualifications, I experienced the size of the curriculum as:



# 5. How satisfied are you with the logical order of the topics presented in the module?



# 8. Have you received digital teaching in the module?



### 8.a How satisfied are you with the digital teaching?



# 9. How much have you benefited from taking this module overall?