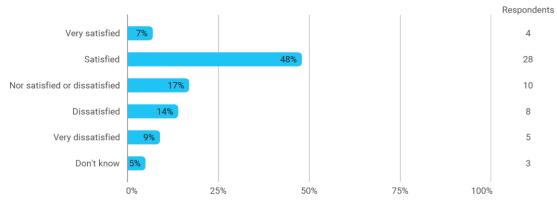

# 5. How satisfied are you with the logical order of the topics presented in the module?