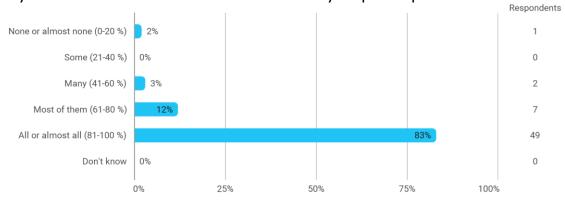

# MODULE EVALUATION Anvendt Matematik

# Autumn 2022 Bachelor in Economics and Business Administration 1. semester

Response rate: 23 %

### **Overall Status**



# 1. How many of the lectures for this module have you participated in?



### 2. How much of the curriculum have you read?



# 3. In relation to my own qualifications, I experienced the difficulty of the curriculum as:



# 4. In relation to my own qualifications, I experienced the size of the curriculum as:



# 5. How satisfied are you with the logical order of the topics presented in the module?



# 8. Have you received digital teaching in the module?



### 8.a How satisfied are you with the digital teaching?



# 9. How much have you benefited from taking this module overall?