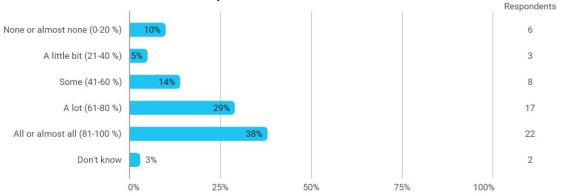

# MODULE EVALUATION Anvendt Matematik

# Autumn 2022 Bachelor in Economics and Business Administration 1. semester

Response rate: 23 %

### **Overall Status**



# 1. How many of the lectures for this module have you participated in?



### 2. How much of the curriculum have you read?



# 3. In relation to my own qualifications, I experienced the difficulty of the curriculum as:



# 4. In relation to my own qualifications, I experienced the size of the curriculum as:



# 5. How satisfied are you with the logical order of the topics presented in the module?



# 8. Have you received digital teaching in the module?



### 8.a How satisfied are you with the digital teaching?



# 9. How much have you benefited from taking this module overall?