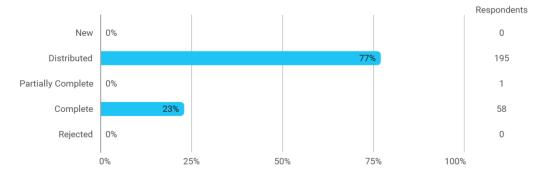

# MODULE EVALUATION Anvendt Matematik

# Autumn 2022 Bachelor in Economics and Business Administration 1. semester

Response rate: 23 %

### **Overall Status**



# 1. How many of the lectures for this module have you participated in?



### 2. How much of the curriculum have you read?



# 3. In relation to my own qualifications, I experienced the difficulty of the curriculum as:



# 4. In relation to my own qualifications, I experienced the size of the curriculum as:



# 5. How satisfied are you with the logical order of the topics presented in the module?



# 8. Have you received digital teaching in the module?



### 8.a How satisfied are you with the digital teaching?



# 9. How much have you benefited from taking this module overall?