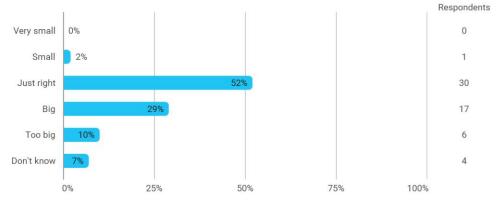

# 4. In relation to my own qualifications, I experienced the size of the curriculum as: