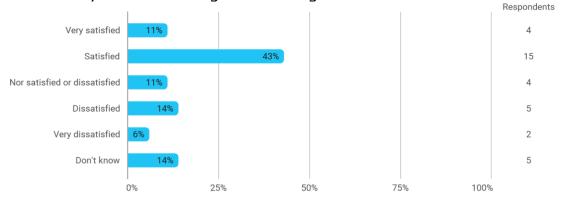

# MODULE EVALUATION Anvendt Matematik

# Autumn 2022 Bachelor in Economics and Business Administration 1. semester

Response rate: 23 %

### **Overall Status**



# 1. How many of the lectures for this module have you participated in?



### 2. How much of the curriculum have you read?



# 3. In relation to my own qualifications, I experienced the difficulty of the curriculum as:



# 4. In relation to my own qualifications, I experienced the size of the curriculum as:



# 5. How satisfied are you with the logical order of the topics presented in the module?



# 8. Have you received digital teaching in the module?



### 8.a How satisfied are you with the digital teaching?



# 9. How much have you benefited from taking this module overall?