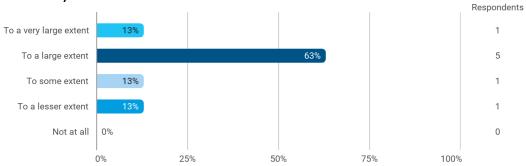

## **Overall Status**

In relation to my own qualifications, I experienced the difficulty of the curriculum as:

Do you have any other comments on the curriculum?

To what extent do you experience that you have gained the competencies defined in the learning goals of the module?