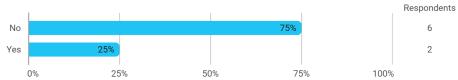

## **Overall Status**

In relation to my own qualifications, I experienced the difficulty of the curriculum as:

Do you have any other comments on the curriculum?

To what extent do you experience that you have gained the competencies defined in the learning goals of the module?