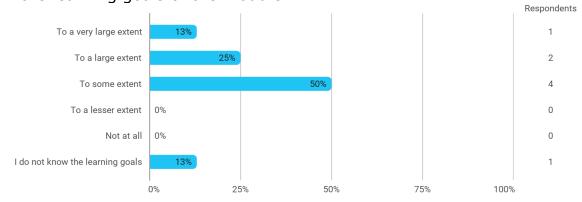

## **Overall Status**

In relation to my own qualifications, I experienced the difficulty of the curriculum as:

Do you have any other comments on the curriculum?

To what extent do you experience that you have gained the competencies defined in the learning goals of the module?