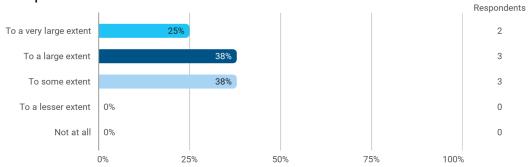

To what extent do you experience: - that the lecturers are good at explaining academic points clearly?

To what extent do you experience: - that the lecturers use practical examples to explain difficult points?