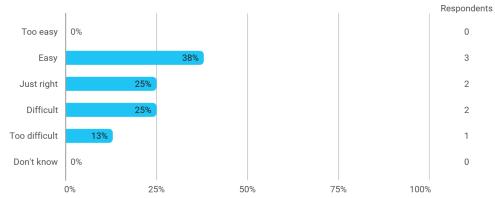

## **Overall Status**

In relation to my own qualifications, I experienced the difficulty of the curriculum as:

Do you have any other comments on the curriculum?

To what extent do you experience that you have gained the competencies defined in the learning goals of the module?