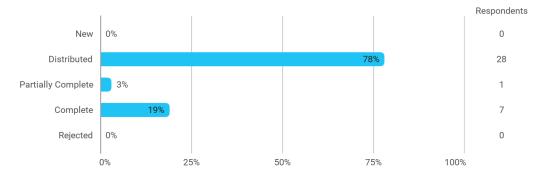

## **Overall Status**

In relation to my own qualifications, I experienced the difficulty of the curriculum as:

Do you have any other comments on the curriculum?

To what extent do you experience that you have gained the competencies defined in the learning goals of the module?