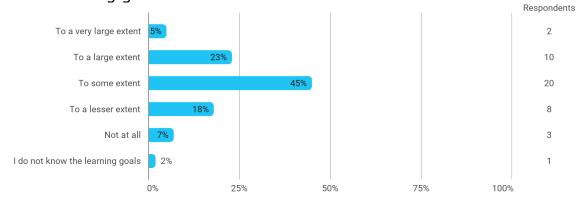

## **Overall Status**

In relation to my own qualifications, I experienced the difficulty of the curriculum as:

Do you have any other comments on the curriculum?

To what extent do you experience that you have gained the competencies defined in the learning goals of the module?