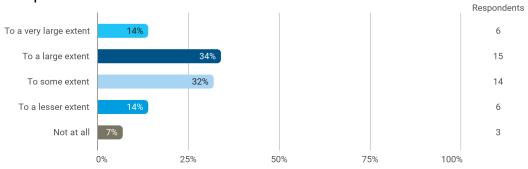

To what extent do you experience: - that the lecturers are good at explaining academic points clearly?

To what extent do you experience: - that the lecturers use practical examples to explain difficult points?