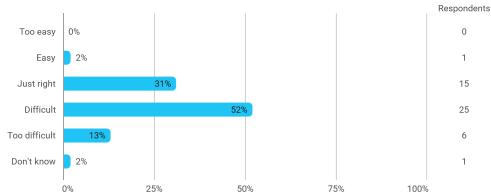

## **Overall Status**

In relation to my own qualifications, I experienced the difficulty of the curriculum as:

Do you have any other comments on the curriculum?

To what extent do you experience that you have gained the competencies defined in the learning goals of the module?