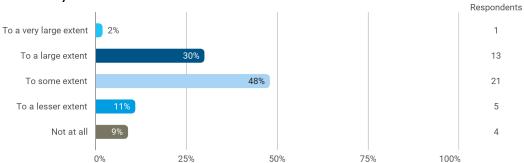

## **Overall Status**

In relation to my own qualifications, I experienced the difficulty of the curriculum as:

Do you have any other comments on the curriculum?

To what extent do you experience that you have gained the competencies defined in the learning goals of the module?