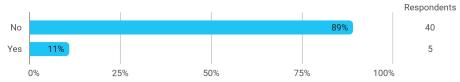

## **Overall Status**

In relation to my own qualifications, I experienced the difficulty of the curriculum as:

Do you have any other comments on the curriculum?

To what extent do you experience that you have gained the competencies defined in the learning goals of the module?