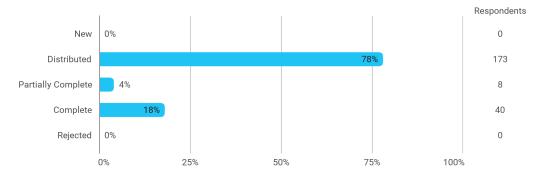

## **Overall Status**

In relation to my own qualifications, I experienced the difficulty of the curriculum as:

Do you have any other comments on the curriculum?

To what extent do you experience that you have gained the competencies defined in the learning goals of the module?