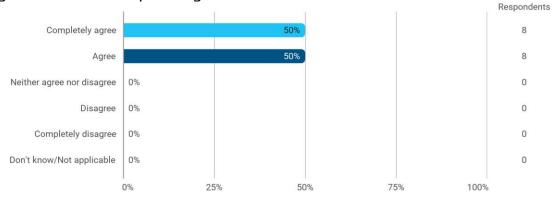

To what extent do you agree that you have obtained following: - The ability to work analytically with business economics issues

To what extent do you agree that you have obtained following: - The ability to choose, apply and develop relevant solutions for complex business economics issues