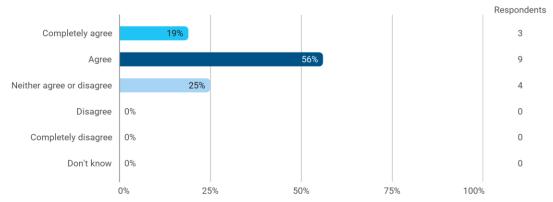

## **Overall Status**

Do you have any comments regarding the study load this semester?

To what extent do you agree with the following statements? I felt satisfied in relation to: - How we were informed about the content of the teaching