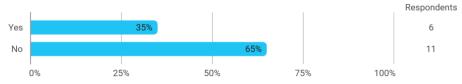

## **Overall Status**

Do you have any comments regarding the study load this semester?

To what extent do you agree with the following statements? I felt satisfied in relation to: - How we were informed about the content of the teaching