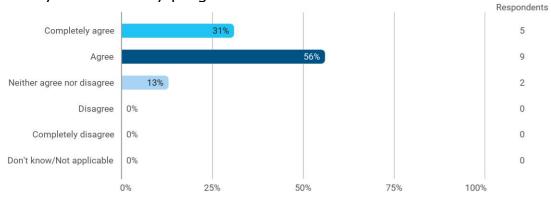

To what extent do you agree that you have obtained following: - The ability to work analytically with business economics issues

To what extent do you agree that you have obtained following: - The ability to choose, apply and develop relevant solutions for complex business economics issues