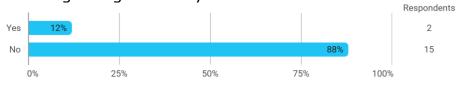

## **Overall Status**

Do you have any comments regarding the study load this semester?

To what extent do you agree with the following statements? I felt satisfied in relation to: - How we were informed about the content of the teaching