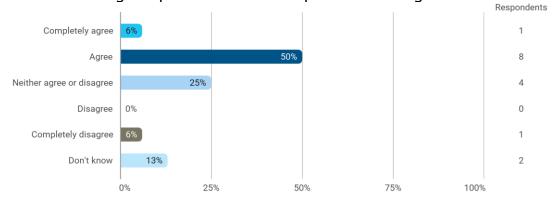

To what extent do you agree that you have obtained following: - The ability to work analytically with business economics issues

To what extent do you agree that you have obtained following: - The ability to choose, apply and develop relevant solutions for complex business economics issues