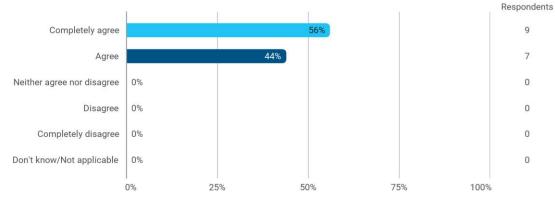

To what extent do you agree with the following statements? I felt satisfied in relation to: - The way lectures were scheduled and their duration

Do you have any other comments regarding the planning of the semester and information about it?