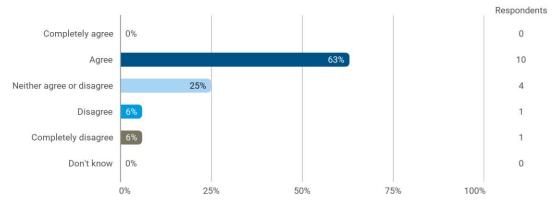

To what extent do you agree with the following statements? I felt satisfied in relation to: - The way lectures were scheduled and their duration

Do you have any other comments regarding the planning of the semester and information about it?