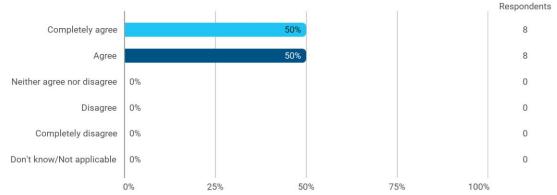

To what extent do you agree that you have obtained following: - The ability to work analytically with business economics issues

To what extent do you agree that you have obtained following: - The ability to choose, apply and develop relevant solutions for complex business economics issues