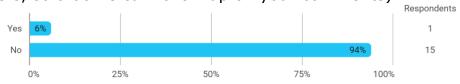

## **Overall Status**

Do you have any comments regarding the study load this semester?

To what extent do you agree with the following statements? I felt satisfied in relation to: - How we were informed about the content of the teaching