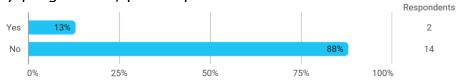

## **Overall Status**

Do you have any comments regarding the study load this semester?

To what extent do you agree with the following statements? I felt satisfied in relation to: - How we were informed about the content of the teaching