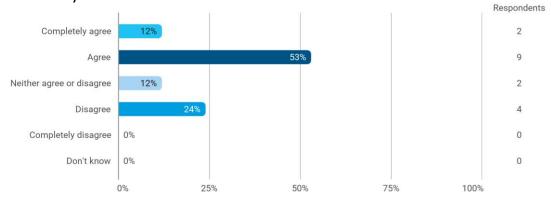

To what extent do you agree with the following statements? I felt satisfied in relation to: - The way lectures were scheduled and their duration

Do you have any other comments regarding the planning of the semester and information about it?