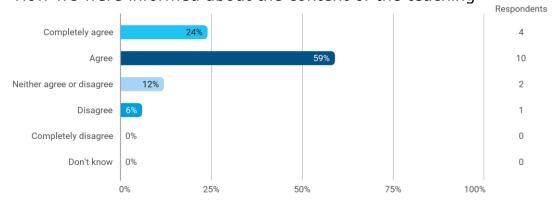

## **Overall Status**

Do you have any comments regarding the study load this semester?

To what extent do you agree with the following statements? I felt satisfied in relation to: - How we were informed about the content of the teaching