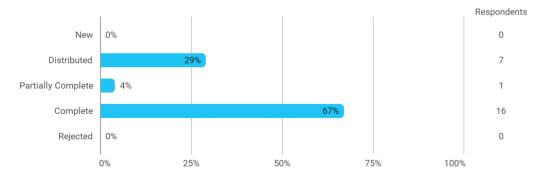

## **Overall Status**

Do you have any comments regarding the study load this semester?

To what extent do you agree with the following statements? I felt satisfied in relation to: - How we were informed about the content of the teaching