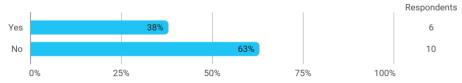

To what extent do you agree with the following statements? I felt satisfied in relation to: - The way lectures were scheduled and their duration

Do you have any other comments regarding the planning of the semester and information about it?