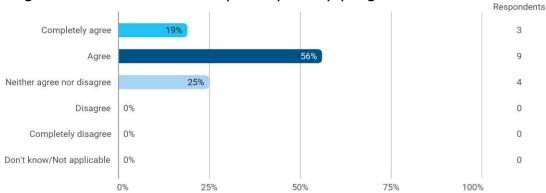

To what extent do you agree that you have obtained following: - The ability to work analytically with business economics issues

To what extent do you agree that you have obtained following: - The ability to choose, apply and develop relevant solutions for complex business economics issues