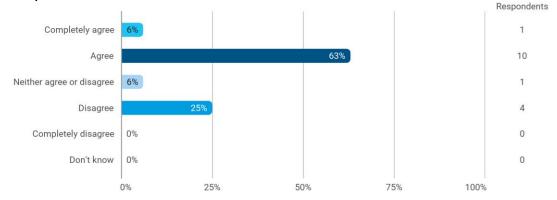

## **Overall Status**

Do you have any comments regarding the study load this semester?

To what extent do you agree with the following statements? I felt satisfied in relation to: - How we were informed about the content of the teaching