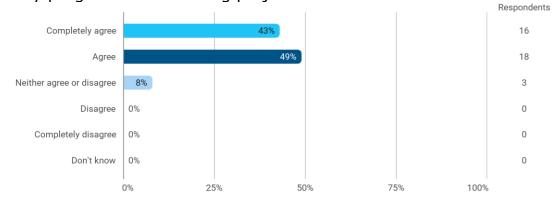

To what extend do you agree or disagree with the following statements? -Student workspaces are available to support the academic environment of my degree programme and campus in general

To what extend do you agree or disagree with the following statements? - The university offers good social facilities and spaces for taking breaks and socialising with fellow students