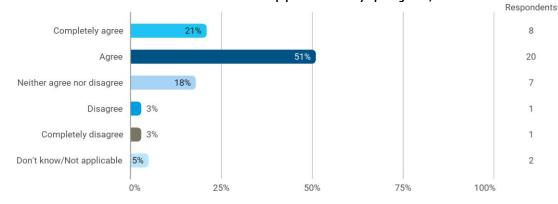

#### SEMESTER AND EDUCATION EVALUATION

Spring 2023 Bachelor of Science (BSc) in Economics and Business Administration

6. semester

Response rate: 15 %

To what extent do you agree with the following statements? I felt satisfied in relation to: - How we were informed about the content of the teaching