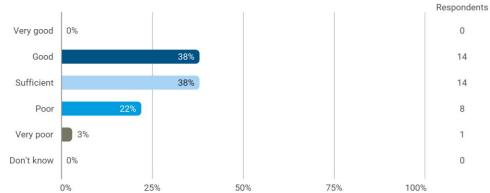

#### How did you experience the overall level of difficulty of the education?

How do you rate: - The connection between the individual semesters of the program

How do you rate: - The progression in the education