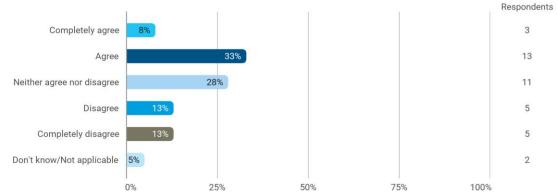

To what extent do you agree with the following statements? I felt satisfied in relation to: - The way lectures were scheduled and their duration

To what extend do you agree or disagree with the following statements? - The premises are suitable for teaching (equipment, indoor climate, interior design, etc.)