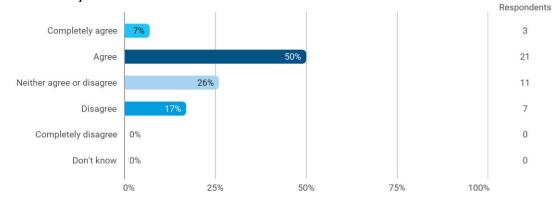

To what extent do you agree with the following statements? I felt satisfied in relation to: - The way lectures were scheduled and their duration

To what extend do you agree or disagree with the following statements? - The premises are suitable for teaching (equipment, indoor climate, interior design, etc.)