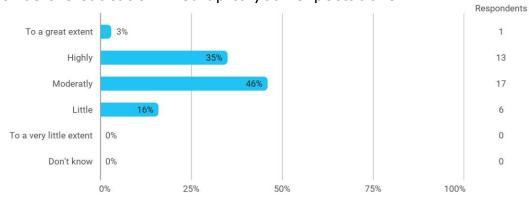

Do you agree or disagree with the following statements? - I feel comfortable in my chosen study programme

Do you agree or disagree with the following statements? - I feel that there is a great sense of community in my study programme

### Do you agree or disagree with the following statements? - I feel that there is a great academic community in my study programme

Have you personally– during this semester - experienced offensive behaviour and/or discrimination in connection with your studies (such as bullying, violence, sexual harassment, discrimination based on gender, ethnicity, etc.)?