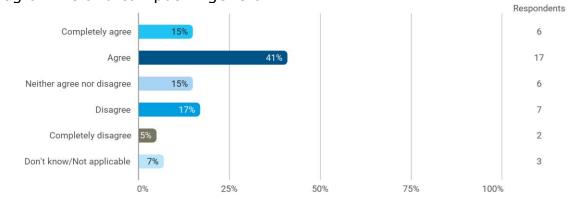

#### SEMESTER AND EDUCATION EVALUATION

Spring 2023 Bachelor of Science (BSc) in Economics and Business Administration

6. semester

Response rate: 15 %

To what extent do you agree with the following statements? I felt satisfied in relation to: - How we were informed about the content of the teaching