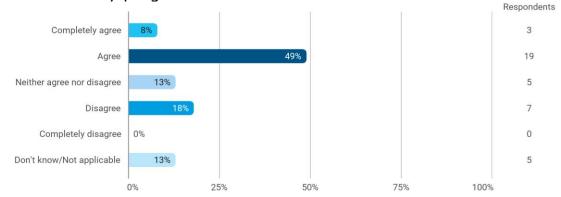

To what extend do you agree or disagree with the following statements? -Student workspaces are available to support the academic environment of my degree programme and campus in general

To what extend do you agree or disagree with the following statements? - The university offers good social facilities and spaces for taking breaks and socialising with fellow students