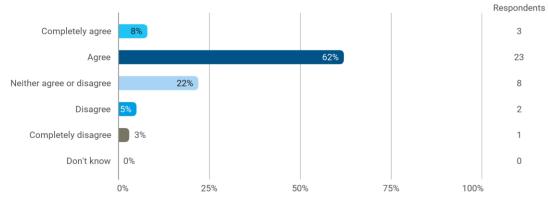

### Do you agree or disagree with the following statements? - I feel that there is a great academic community in my study programme

Have you personally– during this semester - experienced offensive behaviour and/or discrimination in connection with your studies (such as bullying, violence, sexual harassment, discrimination based on gender, ethnicity, etc.)?