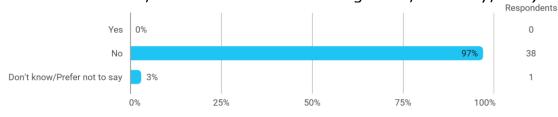

### Do you agree or disagree with the following statements? - I feel that there is a great academic community in my study programme

Have you personally– during this semester - experienced offensive behaviour and/or discrimination in connection with your studies (such as bullying, violence, sexual harassment, discrimination based on gender, ethnicity, etc.)?