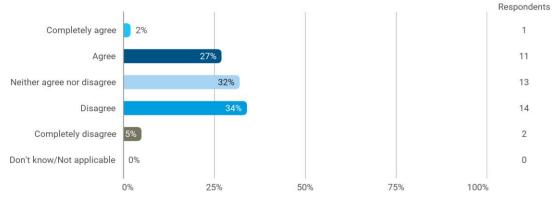

To what extent do you agree with the following statements? I felt satisfied in relation to: - The way lectures were scheduled and their duration

To what extend do you agree or disagree with the following statements? - The premises are suitable for teaching (equipment, indoor climate, interior design, etc.)