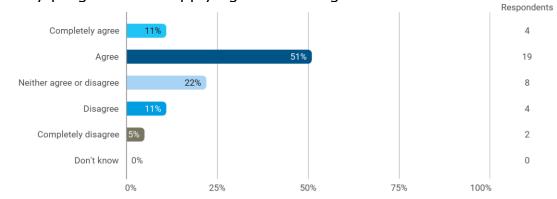

To what extent do you agree with the following statements? I felt satisfied in relation to: - The way lectures were scheduled and their duration

To what extend do you agree or disagree with the following statements? - The premises are suitable for teaching (equipment, indoor climate, interior design, etc.)