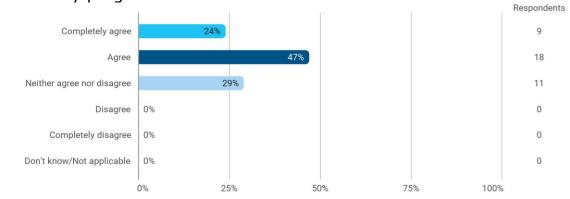

To what extent do you agree with the following statements? I felt satisfied in relation to: - The way lectures were scheduled and their duration

To what extend do you agree or disagree with the following statements? - The premises are suitable for teaching (equipment, indoor climate, interior design, etc.)

To what extend do you agree or disagree with the following statements? -Student workspaces are available to support the academic environment of my degree programme and campus in general

To what extend do you agree or disagree with the following statements? - The university offers good social facilities and spaces for taking breaks and socialising with fellow students