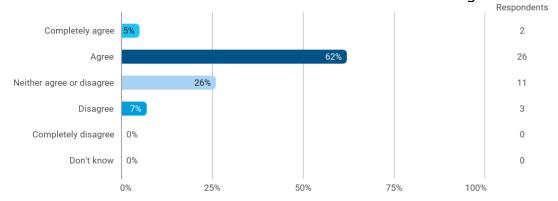

#### SEMESTER AND EDUCATION EVALUATION

Spring 2023 Bachelor of Science (BSc) in Economics and Business Administration

6. semester

Response rate: 15 %

To what extent do you agree with the following statements? I felt satisfied in relation to: - How we were informed about the content of the teaching