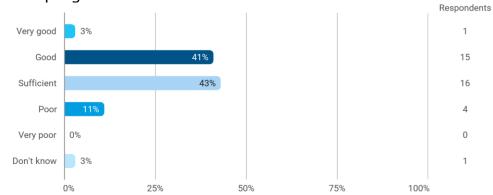

: - working problembased



To what extent do you agree that you have acquired these competencies during the study programme: - applying relevant digital tools



To what extent do you agree that you have acquired these competencies during the study programme: - working projectbased



### To what extent do you agree that you have acquired these competencies during the study programme: - collaborating in groups



To what extent do you agree that you have acquired these competencies during the study programme: - converting and communicating problemsbased work in practice



#### How did you experience the overall level of difficulty of the education?



How do you rate: - The connection between the individual semesters of the program



How do you rate: - The progression in the education



#### To what extent has the education lived up to your expectations?