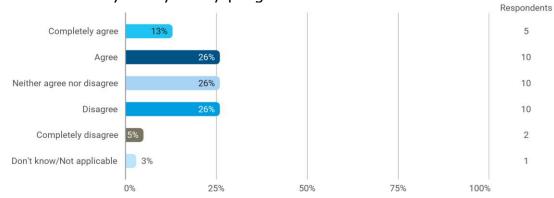

To what extend do you agree or disagree with the following statements? -Student workspaces are available to support the academic environment of my degree programme and campus in general

To what extend do you agree or disagree with the following statements? - The university offers good social facilities and spaces for taking breaks and socialising with fellow students