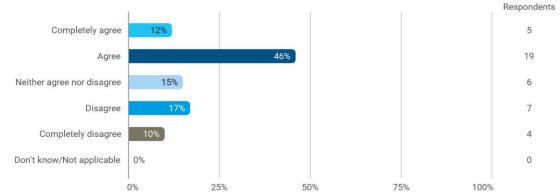

To what extend do you agree or disagree with the following statements? -Student workspaces are available to support the academic environment of my degree programme and campus in general

To what extend do you agree or disagree with the following statements? - The university offers good social facilities and spaces for taking breaks and socialising with fellow students