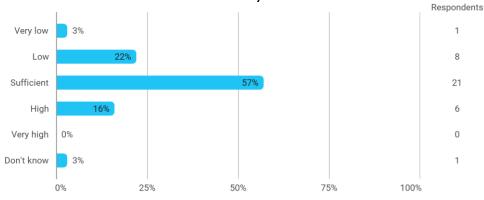

#### How did you experience the overall level of difficulty of the education?

How do you rate: - The connection between the individual semesters of the program

How do you rate: - The progression in the education