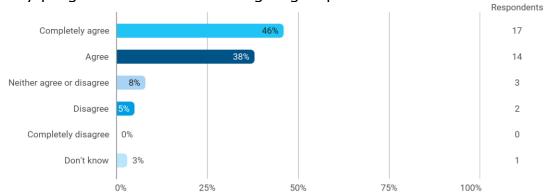

To what extend do you agree or disagree with the following statements? -Student workspaces are available to support the academic environment of my degree programme and campus in general

To what extend do you agree or disagree with the following statements? - The university offers good social facilities and spaces for taking breaks and socialising with fellow students