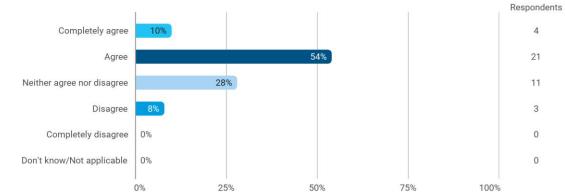

To what extend do you agree or disagree with the following statements? -Student workspaces are available to support the academic environment of my degree programme and campus in general

To what extend do you agree or disagree with the following statements? - The university offers good social facilities and spaces for taking breaks and socialising with fellow students