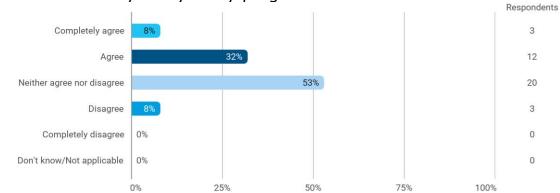

### Do you agree or disagree with the following statements? - I feel that there is a great academic community in my study programme

Have you personally– during this semester - experienced offensive behaviour and/or discrimination in connection with your studies (such as bullying, violence, sexual harassment, discrimination based on gender, ethnicity, etc.)?