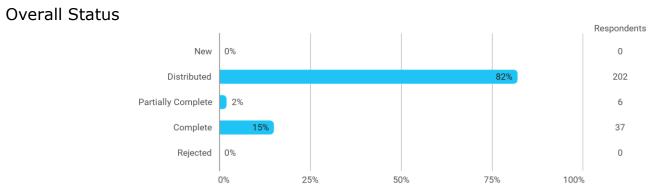

**BUSINESS SCHOOL** 

AALBORG UNIVERSITY

#### SEMESTER AND EDUCATION EVALUATION

Spring 2023 Bachelor of Science (BSc) in Economics and Business Administration

6. semester

Response rate: 15 %



To what extent do you agree with the following statements? I felt satisfied in relation to: - How we were informed about the content of the teaching



To what extent do you agree with the following statements? I felt satisfied in relation to: - The way lectures were scheduled and their duration



To what extend do you agree or disagree with the following statements? - The premises are suitable for teaching (equipment, indoor climate, interior design, etc.)



To what extend do you agree or disagree with the following statements? -Student workspaces are available to support the academic environment of my degree programme and campus in general



To what extend do you agree or disagree with the following statements? - The university offers good social facilities and spaces for taking bre