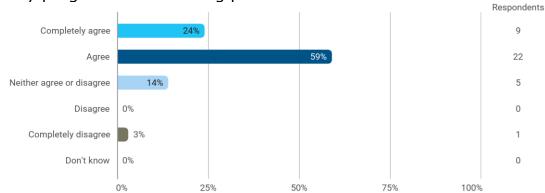

#### SEMESTER AND EDUCATION EVALUATION

Spring 2023 Bachelor of Science (BSc) in Economics and Business Administration

6. semester

Response rate: 15 %

To what extent do you agree with the following statements? I felt satisfied in relation to: - How we were informed about the content of the teaching