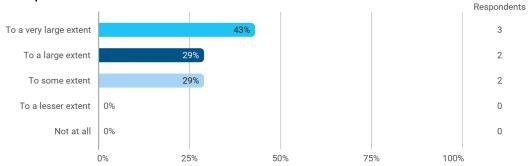

To what extent do you experience: - that the lecturers are good at explaining academic points clearly?

To what extent do you experience: - that the lecturers use practical examples to explain difficult points?