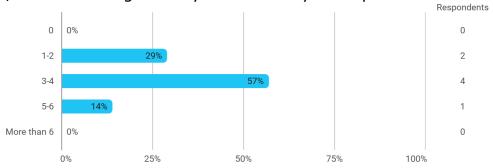

How many personal/online meetings have you had with your supervisor?

Has the scope of your supervision been sufficient?