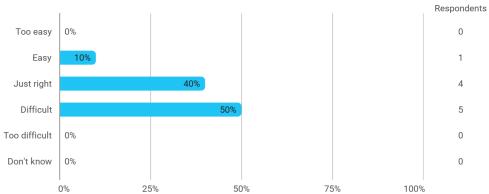

## **Overall Status**

In relation to my own qualifications, I experienced the difficulty of the curriculum as:

Do you have any other comments on the curriculum?

To what extent do you experience that you have gained the competencies defined in the learning goals of the module?