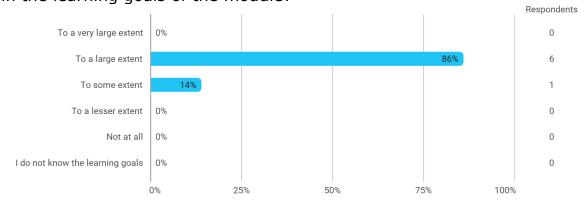

## **Overall Status**

In relation to my own qualifications, I experienced the difficulty of the curriculum as:

Do you have any other comments on the curriculum?

To what extent do you experience that you have gained the competencies defined in the learning goals of the module?