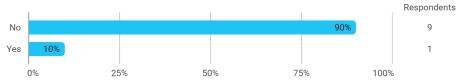

## **Overall Status**

In relation to my own qualifications, I experienced the difficulty of the curriculum as:

Do you have any other comments on the curriculum?

To what extent do you experience that you have gained the competencies defined in the learning goals of the module?