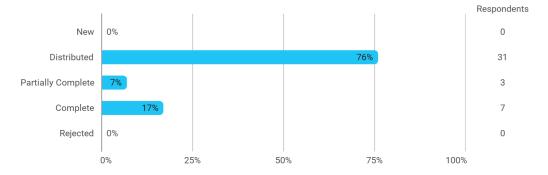

## Autumn 2023 MSc in Economics and Business Administration (Marketing and Sales)

1. semester

Response rate: 17 %