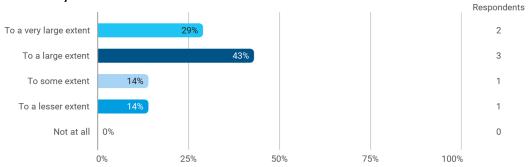

## **Overall Status**

In relation to my own qualifications, I experienced the difficulty of the curriculum as:

Do you have any other comments on the curriculum?

To what extent do you experience that you have gained the competencies defined in the learning goals of the module?