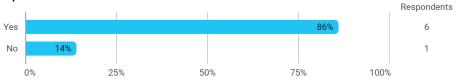

How many personal/online meetings have you had with your supervisor?

Has the scope of your supervision been sufficient?