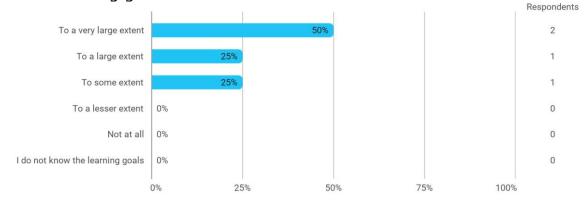

## **Overall Status**

In relation to my own qualifications, I experienced the difficulty of the curriculum as:

Do you have any other comments on the curriculum?

To what extent do you experience that you have gained the competencies defined in the learning goals of the module?