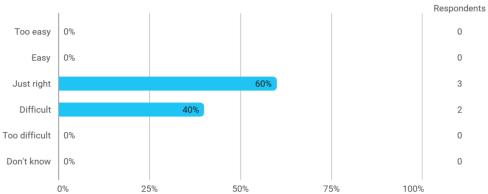

## **Overall Status**

In relation to my own qualifications, I experienced the difficulty of the curriculum as:

Do you have any other comments on the curriculum?

To what extent do you experience that you have gained the competencies defined in the learning goals of the module?