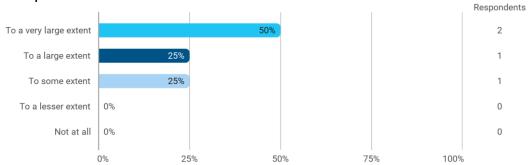

To what extent do you experience: - that the lecturers are good at explaining academic points clearly?

To what extent do you experience: - that the lecturers use practical examples to explain difficult points?