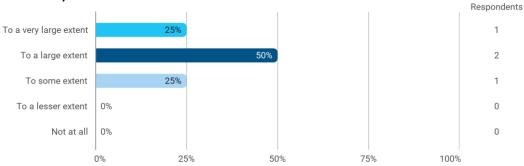

To what extent do you experience: - that the lecturers are good at explaining academic points clearly?

To what extent do you experience: - that the lecturers use practical examples to explain difficult points?