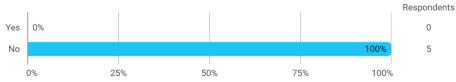

## **Overall Status**

In relation to my own qualifications, I experienced the difficulty of the curriculum as:

Do you have any other comments on the curriculum?

To what extent do you experience that you have gained the competencies defined in the learning goals of the module?