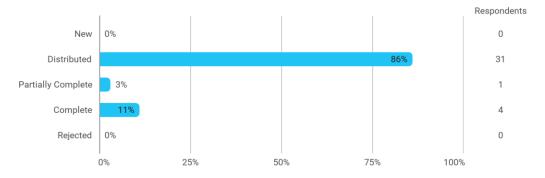

## **Overall Status**

In relation to my own qualifications, I experienced the difficulty of the curriculum as:

Do you have any other comments on the curriculum?

To what extent do you experience that you have gained the competencies defined in the learning goals of the module?