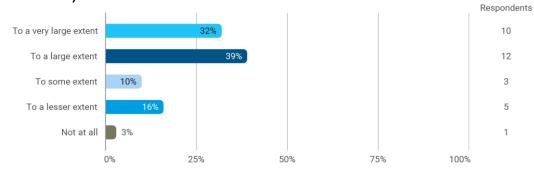

To what extent do you experience: - that the lecturers are good at explaining academic points clearly?

To what extent do you experience: - that the lecturers use practical examples to explain difficult points?