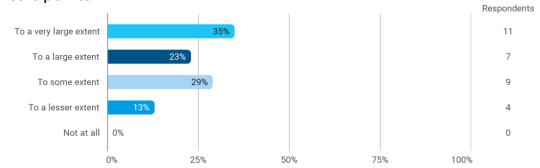

To what extent do you experience: - that the lecturers are good at explaining academic points clearly?

To what extent do you experience: - that the lecturers use practical examples to explain difficult points?