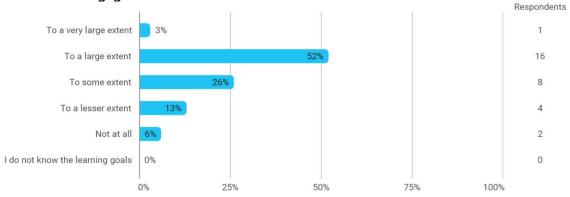

## **Overall Status**

In relation to my own qualifications, I experienced the difficulty of the curriculum as:

To what extent do you experience that you have gained the competencies defined in the learning goals of the module?