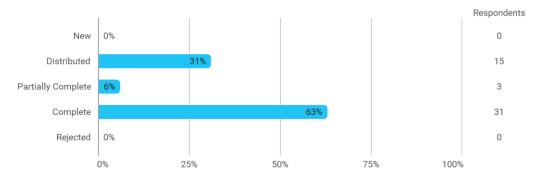

BUSINESS SCHOOL

AALBORG UNIVERSITY

## MODULE EVALUATION Finance

## Spring 2023 Bachelor of Science (BSc) in Economics and Business Administration

## 4. semester

Response rate: 63 %

## **Overall Status**



In relation to my own qualifications, I experienced the difficulty of the curriculum as:



To what extent do you experience that you have gained the competencies defined in the learning goals of the module?



To what extent do you experience: - that the lecturers are good at explaining academic points clearly?



To what extent do you experience: - that the lecturers use practical examples to explain difficult points?