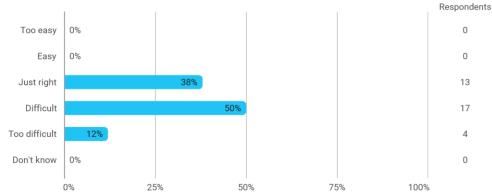

## **Overall Status**

In relation to my own qualifications, I experienced the difficulty of the curriculum as:

To what extent do you experience that you have gained the competencies defined in the learning goals of the module?