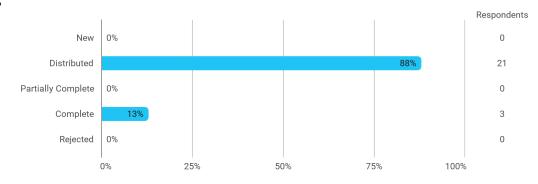

BUSINESS SCHOOL

AALBORG UNIVERSITY

#### MODULE EVALUATION Strategic Brand Management

### Autumn 2023 MSc in Economics and Business Administration (Marketing and Sales)

### 3. semester

Response rate: 13 %

#### **Overall Status**



## In relation to my own qualifications, I experienced the difficulty of the curriculum as:



#### Do you have any other comments on the curriculum?



# To what extent do you experience that you have gained the competencies defined in the learning goals of the module?



To what extent do you experience: - that the lecturers are good at explaining academic points clearly?



## To what extent do you experience: - that the lecturers use practical examples to explain difficult points?