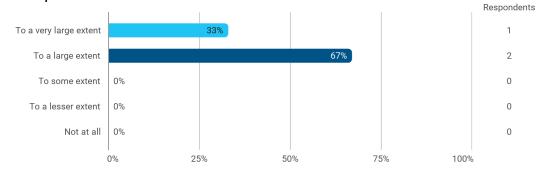

# To what extent do you experience that you have gained the competencies defined in the learning goals of the module?

To what extent do you experience: - that the lecturers are good at explaining academic points clearly?