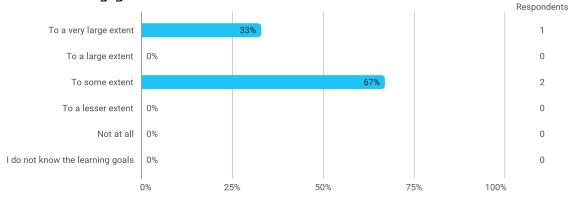

# To what extent do you experience that you have gained the competencies defined in the learning goals of the module?

To what extent do you experience: - that the lecturers are good at explaining academic points clearly?