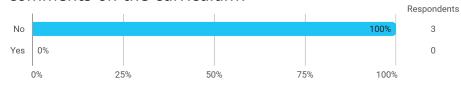

BUSINESS SCHOOL

AALBORG UNIVERSITY

#### MODULE EVALUATION Strategic Brand Management

### Autumn 2023 MSc in Economics and Business Administration (Marketing and Sales)

### 3. semester

Response rate: 13 %

#### **Overall Status**



## In relation to my own qualifications, I experienced the difficulty of the curriculum as:



#### Do you have any other comments on the curriculum?



# To what extent do you experience that you have gained the competencies defined in the learning goals of the module?



To what extent do you experience: - that the lecturers are good at explaining academic points clearly?



## To what extent do you experience: - that the lecturers use practical examples to explain difficult points?