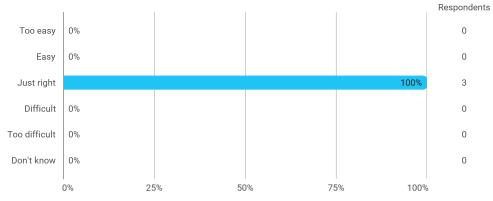

## In relation to my own qualifications, I experienced the difficulty of the curriculum as: