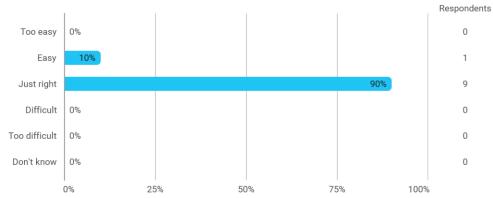

## **Overall Status**

In relation to my own qualifications, I experienced the difficulty of the curriculum as:

Do you have any other comments on the curriculum?

To what extent do you experience that you have gained the competencies defined in the learning goals of the module?