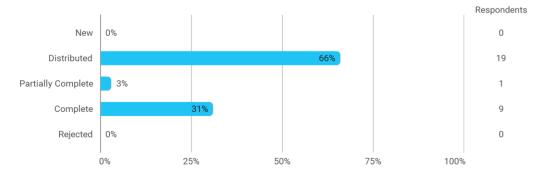

## **Overall Status**

In relation to my own qualifications, I experienced the difficulty of the curriculum as:

Do you have any other comments on the curriculum?

To what extent do you experience that you have gained the competencies defined in the learning goals of the module?