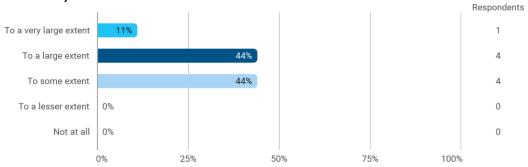

## **Overall Status**

In relation to my own qualifications, I experienced the difficulty of the curriculum as:

Do you have any other comments on the curriculum?

To what extent do you experience that you have gained the competencies defined in the learning goals of the module?