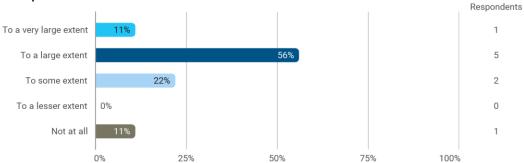

To what extent do you experience: - that the lecturers are good at explaining academic points clearly?

To what extent do you experience: - that the lecturers use practical examples to explain difficult points?