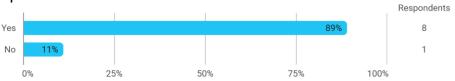

How many personal/online meetings have you had with your supervisor?

Has the scope of your supervision been sufficient?