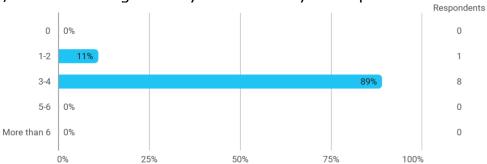

How many personal/online meetings have you had with your supervisor?

Has the scope of your supervision been sufficient?