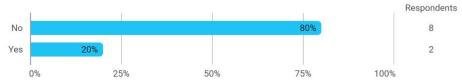

How many personal/online meetings have you had with your supervisor?

Has the scope of your supervision been sufficient?