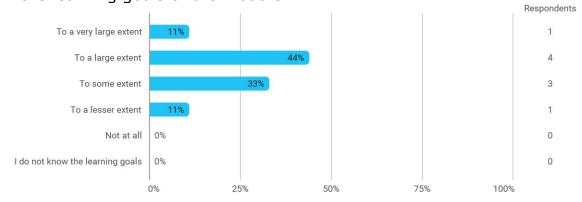

## **Overall Status**

In relation to my own qualifications, I experienced the difficulty of the curriculum as:

Do you have any other comments on the curriculum?

To what extent do you experience that you have gained the competencies defined in the learning goals of the module?