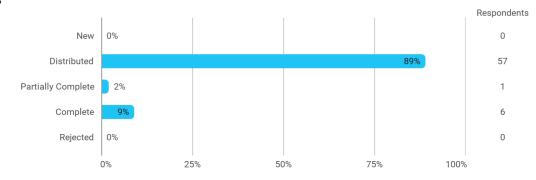

BUSINESS SCHOOL

AALBORG UNIVERSITY

### MODULE EVALUATION Accounting Information Systems

Autumn 2024 MSc in Economics and Business Administration (Management Accounting and Control)

1. semester

Response rate: 9 %

### **Overall Status**



## In relation to my own qualifications, I experienced the difficulty of the curriculum as:



### Do you have any other comments on the curriculum?



# To what extent do you experience that you have gained the competencies defined in the learning goals of the module?



To what extent do you experience: - that the lecturers are good at explaining academic points clearly?



To what extent do you experience: - that the lecturers use practical examples to explain difficult points?