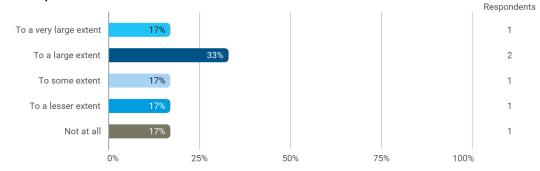

To what extent do you experience: - that the lecturers use practical examples to explain difficult points?