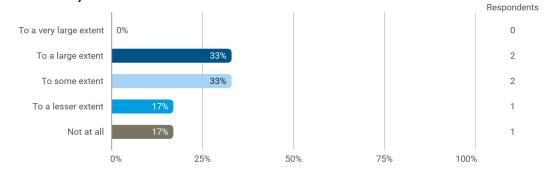

# To what extent do you experience that you have gained the competencies defined in the learning goals of the module?

To what extent do you experience: - that the lecturers are good at explaining academic points clearly?