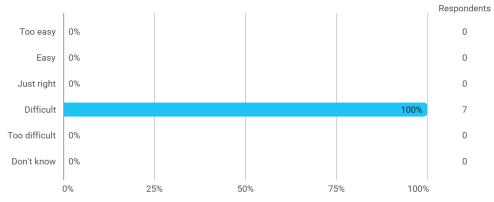

## In relation to my own qualifications, I experienced the difficulty of the curriculum as: