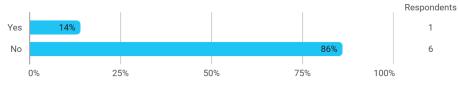

BUSINESS SCHOOL

AALBORG UNIVERSITY

### MODULE EVALUATION Accounting Information Systems

Autumn 2024 MSc in Economics and Business Administration (Management Accounting and Control)

1. semester

Response rate: 9 %

### **Overall Status**



## In relation to my own qualifications, I experienced the difficulty of the curriculum as:



### Do you have any other comments on the curriculum?



# To what extent do you experience that you have gained the competencies defined in the learning goals of the module?



To what extent do you experience: - that the lecturers are good at explaining academic points clearly?



To what extent do you experience: - that the lecturers use practical examples to explain difficult points?