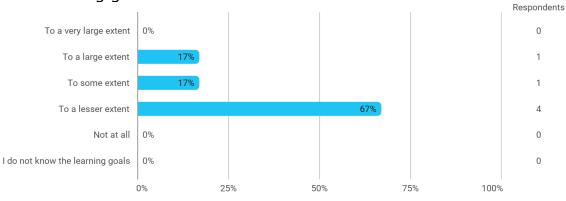

# To what extent do you experience that you have gained the competencies defined in the learning goals of the module?

To what extent do you experience: - that the lecturers are good at explaining academic points clearly?