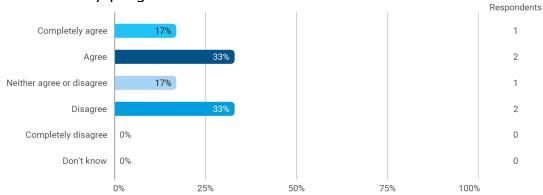

4. To what extend do you agree or disagree with the following statements? - b. Student workspaces are available to support the academic environment of my degree programme and campus in general

4. To what extend do you agree or disagree with the following statements? - c. The university offers good social facilities and spaces for taking breaks and socialising with fellow students