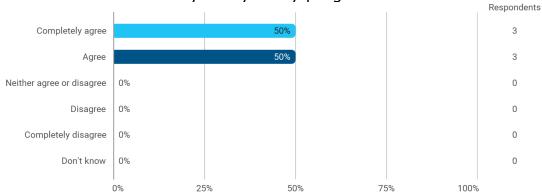

3. To what extent do you agree with the following statements? I felt satisfied in relation to: - 3.b The way lectures were scheduled and their duration

4. To what extend do you agree or disagree with the following statements? - a. The premises are suitable for teaching (equipment, indoor climate, interior design, etc.)

4. To what extend do you agree or disagree with the following statements? - b. Student workspaces are available to support the academic environment of my degree programme and campus in general

4. To what extend do you agree or disagree with the following statements? - c. The university offers good social facilities and spaces for taking breaks and socialising with fellow students