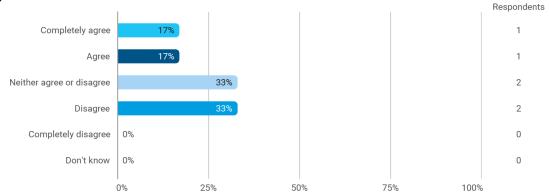

## **Overall Status**

1. How many hours per week have you spent on average this semester (including preparation time)?

3. To what extent do you agree with the following statements? I felt satisfied in relation to: - 3.a How we were informed about the content of the teaching