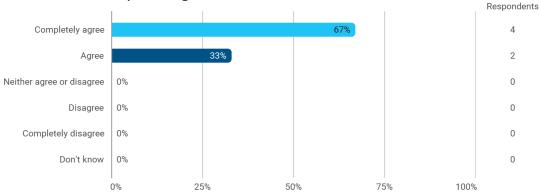

3. To what extent do you agree with the following statements? I felt satisfied in relation to: - 3.b The way lectures were scheduled and their duration

4. To what extend do you agree or disagree with the following statements? - a. The premises are suitable for teaching (equipment, indoor climate, interior design, etc.)