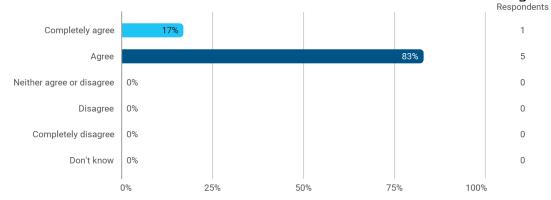

## **Overall Status**

1. How many hours per week have you spent on average this semester (including preparation time)?

3. To what extent do you agree with the following statements? I felt satisfied in relation to: - 3.a How we were informed about the content of the teaching