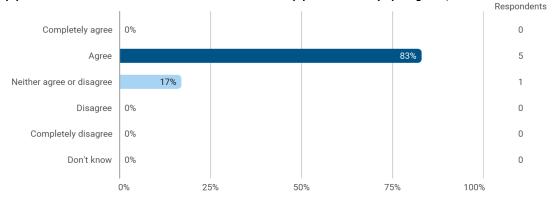

3. To what extent do you agree with the following statements? I felt satisfied in relation to: - 3.b The way lectures were scheduled and their duration

4. To what extend do you agree or disagree with the following statements? - a. The premises are suitable for teaching (equipment, indoor climate, interior design, etc.)