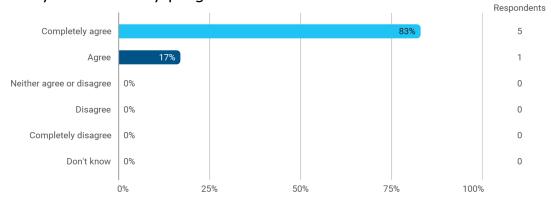

4. To what extend do you agree or disagree with the following statements? - b. Student workspaces are available to support the academic environment of my degree programme and campus in general

4. To what extend do you agree or disagree with the following statements? - c. The university offers good social facilities and spaces for taking breaks and socialising with fellow students