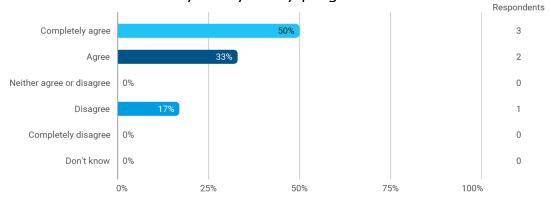

## **Overall Status**

1. How many hours per week have you spent on average this semester (including preparation time)?

3. To what extent do you agree with the following statements? I felt satisfied in relation to: - 3.a How we were informed about the content of the teaching

3. To what extent do you agree with the following statements? I felt satisfied in relation to: - 3.b The way lectures were scheduled and their duration

4. To what extend do you agree or disagree with the following statements? - a. The premises are suitable for teaching (equipment, indoor climate, interior design, etc.)