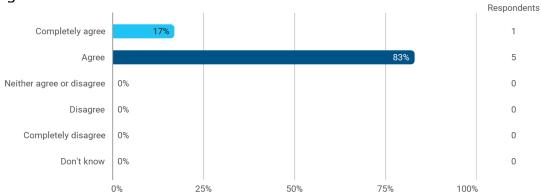

4. To what extend do you agree or disagree with the following statements? - b. Student workspaces are available to support the academic environment of my degree programme and campus in general

4. To what extend do you agree or disagree with the following statements? - c. The university offers good social facilities and spaces for taking breaks and socialising with fellow students