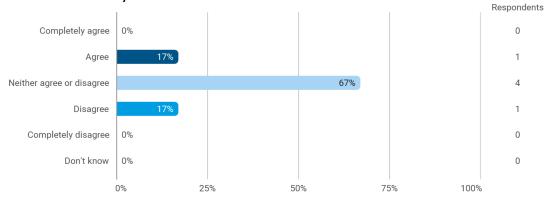

3. To what extent do you agree with the following statements? I felt satisfied in relation to: - 3.b The way lectures were scheduled and their duration

4. To what extend do you agree or disagree with the following statements? - a. The premises are suitable for teaching (equipment, indoor climate, interior design, etc.)