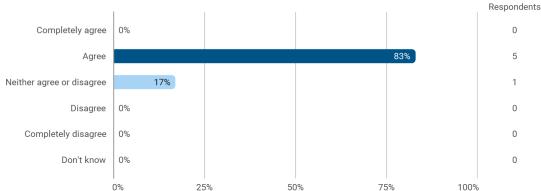

## **Overall Status**

1. How many hours per week have you spent on average this semester (including preparation time)?

3. To what extent do you agree with the following statements? I felt satisfied in relation to: - 3.a How we were informed about the content of the teaching