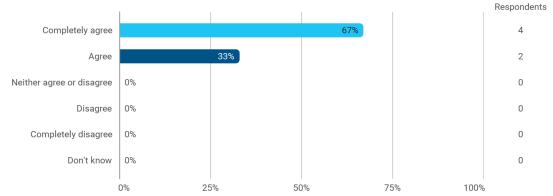

3. To what extent do you agree with the following statements? I felt satisfied in relation to: - 3.b The way lectures were scheduled and their duration

4. To what extend do you agree or disagree with the following statements? - a. The premises are suitable for teaching (equipment, indoor climate, interior design, etc.)

4. To what extend do you agree or disagree with the following statements? - b. Student workspaces are available to support the academic environment of my degree programme and campus in general

4. To what extend do you agree or disagree with the following statements? - c. The university offers good social facilities and spaces for taking breaks and socialising with fellow students