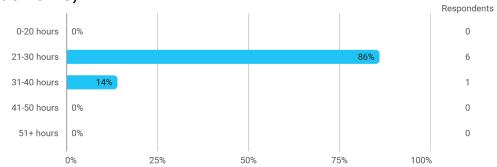

## **Overall Status**

1. How many hours per week have you spent on average this semester (including preparation time)?

3. To what extent do you agree with the following statements? I felt satisfied in relation to: - 3.a How we were informed about the content of the teaching