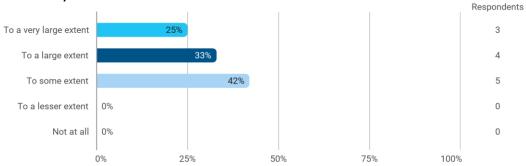

## **Overall Status**

In relation to my own qualifications, I experienced the difficulty of the curriculum as:

Do you have any other comments on the curriculum?

To what extent do you experience that you have gained the competencies defined in the learning goals of the module?