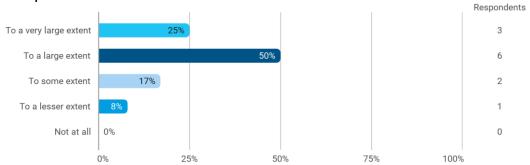

To what extent do you experience: - that the lecturers are good at explaining academic points clearly?

To what extent do you experience: - that the lecturers use practical examples to explain difficult points?