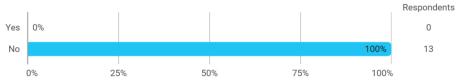

## **Overall Status**

In relation to my own qualifications, I experienced the difficulty of the curriculum as:

Do you have any other comments on the curriculum?

To what extent do you experience that you have gained the competencies defined in the learning goals of the module?