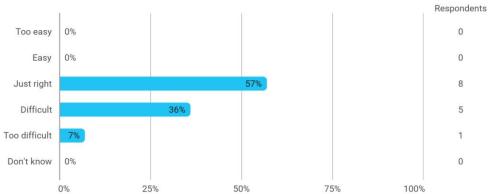

## **Overall Status**

In relation to my own qualifications, I experienced the difficulty of the curriculum as:

Do you have any other comments on the curriculum?

To what extent do you experience that you have gained the competencies defined in the learning goals of the module?