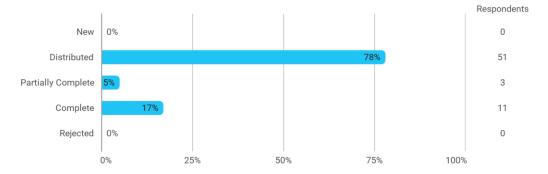

## **Overall Status**

In relation to my own qualifications, I experienced the difficulty of the curriculum as:

Do you have any other comments on the curriculum?

To what extent do you experience that you have gained the competencies defined in the learning goals of the module?