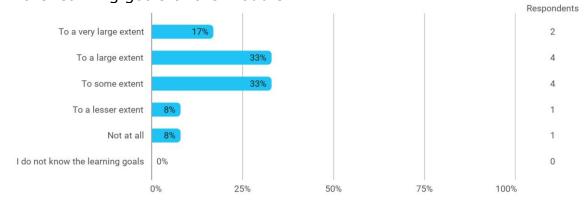

## **Overall Status**

In relation to my own qualifications, I experienced the difficulty of the curriculum as:

Do you have any other comments on the curriculum?

To what extent do you experience that you have gained the competencies defined in the learning goals of the module?