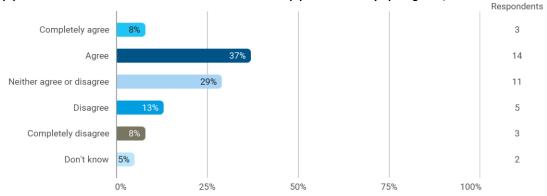

## **Overall Status**

1. How many hours per week have you spent on average this semester (including preparation time)?

3. To what extent do you agree with the following statements? I felt satisfied in relation to: - 3.a How we were informed about the content of the teaching