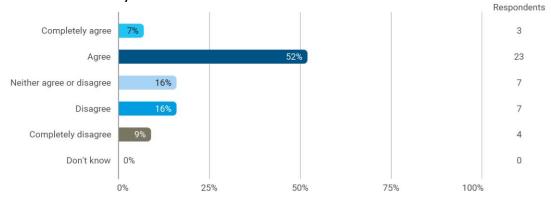

3. To what extent do you agree with the following statements? I felt satisfied in relation to: - 3.b The way lectures were scheduled and their duration

4. To what extend do you agree or disagree with the following statements? - a. The premises are suitable for teaching (equipment, indoor climate, interior design, etc.)