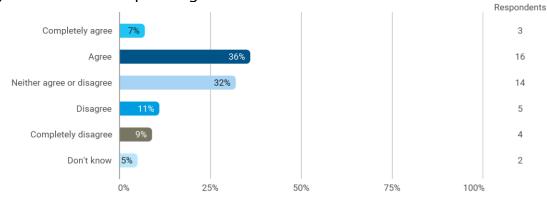

3. To what extent do you agree with the following statements? I felt satisfied in relation to: - 3.b The way lectures were scheduled and their duration

4. To what extend do you agree or disagree with the following statements? - a. The premises are suitable for teaching (equipment, indoor climate, interior design, etc.)