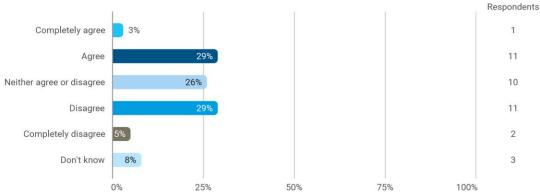

4. To what extend do you agree or disagree with the following statements? - b. Student workspaces are available to support the academic environment of my degree programme and campus in general

4. To what extend do you agree or disagree with the following statements? - c. The university offers good social facilities and spaces for taking breaks and socialising with fellow students