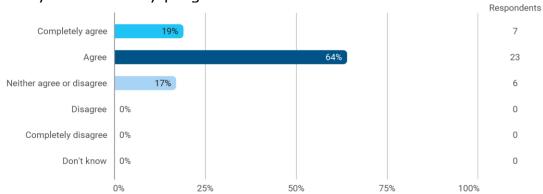

6. Do you agree or disagree with the following statements? - a. I feel comfortable in my chosen study programme

6. Do you agree or disagree with the following statements? - b. I feel that there is a great sense of community in my study programme