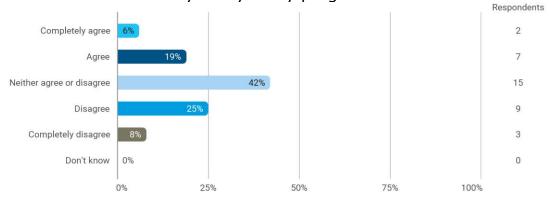

6. Do you agree or disagree with the following statements? - c. I feel that there is a great academic community in my study programme