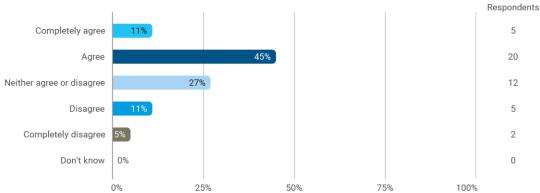

## **Overall Status**

1. How many hours per week have you spent on average this semester (including preparation time)?

3. To what extent do you agree with the following statements? I felt satisfied in relation to: - 3.a How we were informed about the content of the teaching