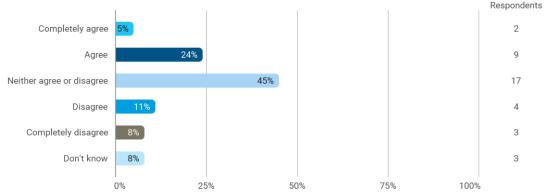

3. To what extent do you agree with the following statements? I felt satisfied in relation to: - 3.b The way lectures were scheduled and their duration

4. To what extend do you agree or disagree with the following statements? - a. The premises are suitable for teaching (equipment, indoor climate, interior design, etc.)