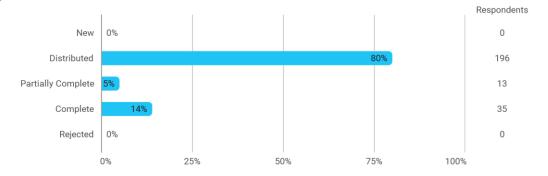

## **SEMESTER EVALUATION**

## Autumn 2022 Bachelor in Economic and Business Administration 5. semester

Response rate: 14 %

## **Overall Status**



1. How many hours per week have you spent on average this semester (including preparation time)?



3. To what extent do you agree with the following statements? I felt satisfied in relation to: - 3.a How we were informed about the content of the teaching



3. To what extent do you agree with the following statements? I felt satisfied in relation to: - 3.b The way lectures were scheduled and their duration



4. To what extend do you agree or disagree with the following statements? - a. The premises are suitable for teaching (equipment, indoor climate, interior design, etc.)



4. To what extend do you agree or disagree with the following statements? - b. Student workspaces are available to support the academic environment of my degree programme and campus in general



4. To what exten