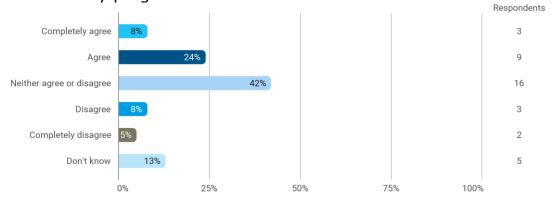

3. To what extent do you agree with the following statements? I felt satisfied in relation to: - 3.b The way lectures were scheduled and their duration

4. To what extend do you agree or disagree with the following statements? - a. The premises are suitable for teaching (equipment, indoor climate, interior design, etc.)

4. To what extend do you agree or disagree with the following statements? - b. Student workspaces are available to support the academic environment of my degree programme and campus in general

4. To what extend do you agree or disagree with the following statements? - c. The university offers good social facilities and spaces for taking breaks and socialising with fellow students