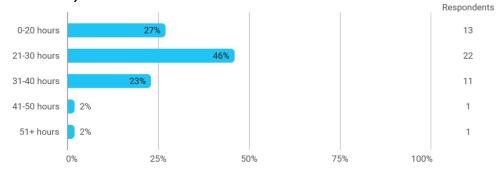

## **Overall Status**

1. How many hours per week have you spent on average this semester (including preparation time)?

3. To what extent do you agree with the following statements? I felt satisfied in relation to: - 3.a How we were informed about the content of the teaching