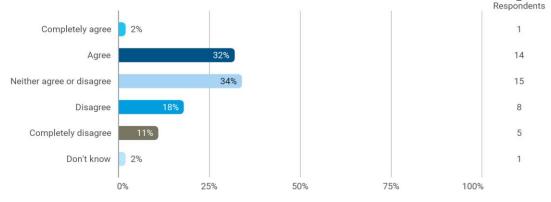

## **Overall Status**

1. How many hours per week have you spent on average this semester (including preparation time)?

3. To what extent do you agree with the following statements? I felt satisfied in relation to: - 3.a How we were informed about the content of the teaching