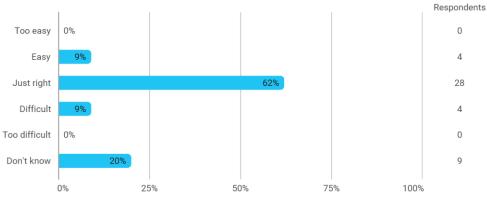

# 4. In relation to my own qualifications, I experienced the size of the curriculum as: