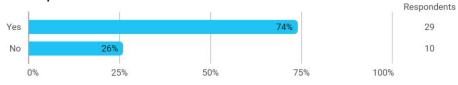

emester

Svarprocent: 16 %

#### **Overall Status**



#### 1. How many of the lectures for this module have you participated in?



#### 2. How much of the curriculum have you read?



3. In relation to my own qualifications, I experienced the difficulty of the curriculum as:



# 4. In relation to my own qualifications, I experienced the size of the curriculum as:



# 5. How satisfied are you with the logical order of the topics presented in the module?



#### 8. Have you received digital teaching in the module?



#### 8.a How satisfied are you with the digital teaching?



#### 9. How much have you benefited from taking this module overall?



#### 11. How many personal/online meetings have you had with your supervisor?



#### 12. Has the scope of your supervision been sufficient?



### 13. How do you evaluate the supervision?