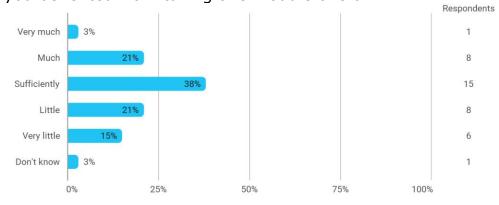

G UNIVERSITY

### MODUL OG PROJEKT EVALUERING Erhvervsøkonomiske problemstillinger

## Efteråret 2022 Bacheloruddannelsen i Erhvervsøkonomi 5. semester

Svarprocent: 16 %

#### **Overall Status**



#### 1. How many of the lectures for this module have you participated in?



#### 2. How much of the curriculum have you read?



3. In relation to my own qualifications, I experienced the difficulty of the curriculum as:



# 4. In relation to my own qualifications, I experienced the size of the curriculum as:



# 5. How satisfied are you with the logical order of the topics presented in the module?



#### 8. Have you received digital teaching in the module?



#### 8.a How satisfied are you with the digital teaching?



#### 9. How much have you benefited from taking this module overall?



#### 11. How many personal/online meetings have you had with your supervisor?



#### 12. Has the scope of your supervision been sufficient?



### 13. How do you evaluate the supervision?