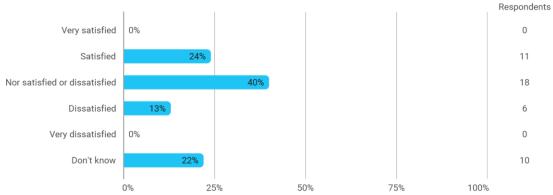

# 5. How satisfied are you with the logical order of the topics presented in the module?