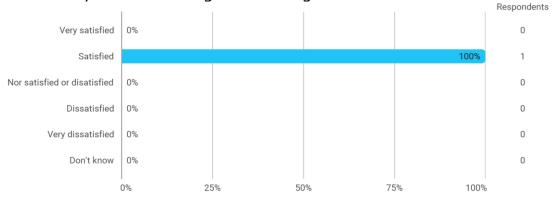

**BUSINESS SCHOOL** 

AALBORG UNIVERSITY

### MODUL OG PROJEKT EVALUERING Erhvervsøkonomiske problemstillinger

## Efteråret 2022 Bacheloruddannelsen i Erhvervsøkonomi 5. semester

Svarprocent: 16 %

#### **Overall Status**



#### 1. How many of the lectures for this module have you participated in?



#### 2. How much of the curriculum have you read?



3. In relation to my own qualifications, I experienced the difficulty of the curriculum as:



# 4. In relation to my own qualifications, I experienced the size of the curriculum as:



# 5. How satisfied are you with the logical order of the topics presented in the module?



#### 8. Have you received digital teaching in the module?



#### 8.a How satisfied are you with the digital teaching?



#### 9. How much have you benefited from taking this module overall?



#### 11. How many personal/online meetings have you had with your supervisor?



#### 12. Has the scope of your supervision been sufficient?



### 13. How do you evaluate the supervision?