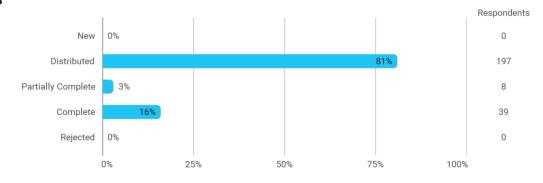

**BUSINESS SCHOOL** 

AALBORG UNIVERSITY

### MODUL OG PROJEKT EVALUERING Erhvervsøkonomiske problemstillinger

## Efteråret 2022 Bacheloruddannelsen i Erhvervsøkonomi 5. semester

Svarprocent: 16 %

#### **Overall Status**



#### 1. How many of the lectures for this module have you participated in?



#### 2. How much of the curriculum have you read?



3. In relation to my own qualifications, I experienced the difficulty of the curriculum as:



# 4. In relation to my own qualifications, I experienced the size of the curriculum as:



# 5. How satisfied are you with the logical order of the topics presented in the module?



#### 8. Have you received digital teaching in the module?



#### 8.a How satisfied are you with the digital teaching?



#### 9. How much have you benefited from taking this module overall?



#### 11. How many personal/online meetings have you had with your supervisor?



#### 12. Has the scope of your supervision been sufficient?



### 13. How do you evaluate the supervision?