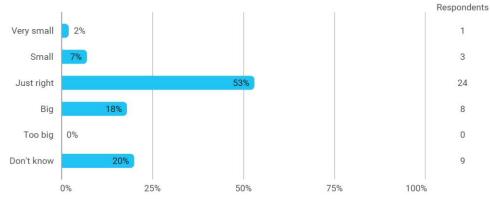

# 4. In relation to my own qualifications, I experienced the size of the curriculum as: