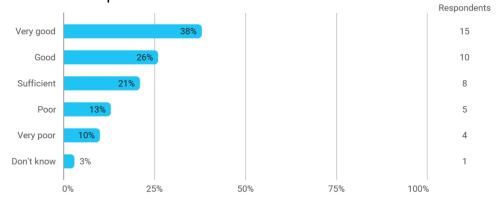

s**



#### 1. How many of the lectures for this module have you participated in?



#### 2. How much of the curriculum have you read?



3. In relation to my own qualifications, I experienced the difficulty of the curriculum as:



# 4. In relation to my own qualifications, I experienced the size of the curriculum as:



# 5. How satisfied are you with the logical order of the topics presented in the module?



#### 8. Have you received digital teaching in the module?



#### 8.a How satisfied are you with the digital teaching?



#### 9. How much have you benefited from taking this module overall?



#### 11. How many personal/online meetings have you had with your supervisor?



#### 12. Has the scope of your supervision been sufficient?



### 13. How do you evaluate the supervision?