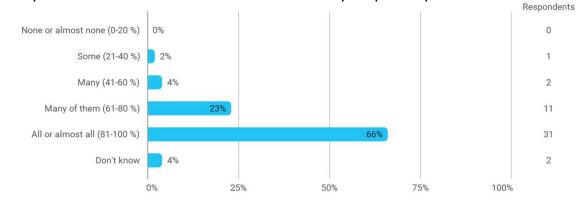

**BUSINESS SCHOOL** 

AALBORG UNIVERSITY

### MODUL OG PROJEKT EVALUERING Erhvervsøkonomiske problemstillinger

## Efteråret 2022 Bacheloruddannelsen i Erhvervsøkonomi 5. semester

Svarprocent: 16 %

#### **Overall Status**



#### 1. How many of the lectures for this module have you participated in?



#### 2. How much of the curriculum have you read?



3. In relation to my own qualifications, I experienced the difficulty of the curriculum as:



# 4. In relation to my own qualifications, I experienced the size of the curriculum as:



# 5. How satisfied are you with the logical order of the topics presented in the module?



#### 8. Have you received digital teaching in the module?



#### 8.a How satisfied are you with the digital teaching?



#### 9. How much have you benefited from taking this module overall?



#### 11. How many personal/online meetings have you had with your supervisor?



#### 12. Has the scope of your supervision been sufficient?



### 13. How do you evaluate the supervision?