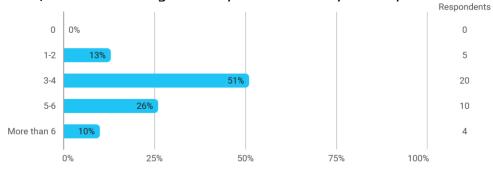

r

## Efteråret 2022 Bacheloruddannelsen i Erhvervsøkonomi 5. semester

Svarprocent: 16 %

#### **Overall Status**



#### 1. How many of the lectures for this module have you participated in?



#### 2. How much of the curriculum have you read?



3. In relation to my own qualifications, I experienced the difficulty of the curriculum as:



# 4. In relation to my own qualifications, I experienced the size of the curriculum as:



# 5. How satisfied are you with the logical order of the topics presented in the module?



#### 8. Have you received digital teaching in the module?



#### 8.a How satisfied are you with the digital teaching?



#### 9. How much have you benefited from taking this module overall?



#### 11. How many personal/online meetings have you had with your supervisor?



#### 12. Has the scope of your supervision been sufficient?



### 13. How do you evaluate the supervision?