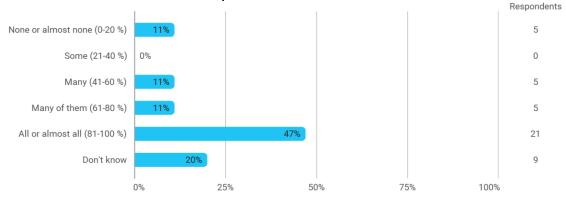

#### 2. How much of the curriculum have you read?

3. In relation to my own qualifications, I experienced the difficulty of the curriculum as: