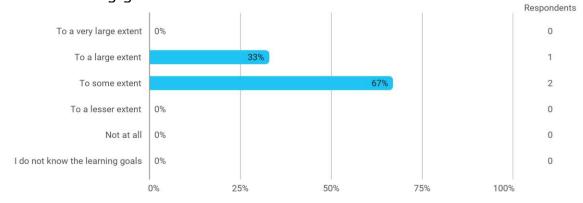

## **Overall Status**

In relation to my own qualifications, I experienced the difficulty of the curriculum as:

Do you have any other comments on the curriculum?

To what extent do you experience that you have gained the competencies defined in the learning goals of the module?