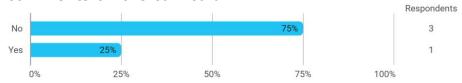

## **Overall Status**

In relation to my own qualifications, I experienced the difficulty of the curriculum as:

Do you have any other comments on the curriculum?

To what extent do you experience that you have gained the competencies defined in the learning goals of the module?