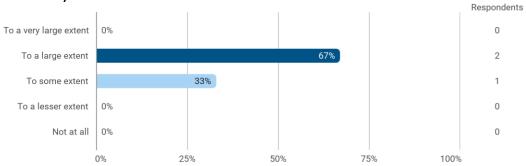

## **Overall Status**

In relation to my own qualifications, I experienced the difficulty of the curriculum as:

Do you have any other comments on the curriculum?

To what extent do you experience that you have gained the competencies defined in the learning goals of the module?