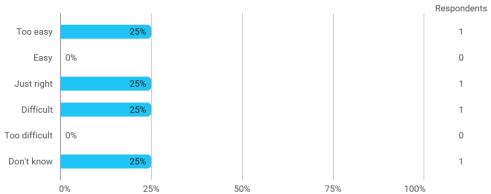

## **Overall Status**

In relation to my own qualifications, I experienced the difficulty of the curriculum as:

Do you have any other comments on the curriculum?

To what extent do you experience that you have gained the competencies defined in the learning goals of the module?