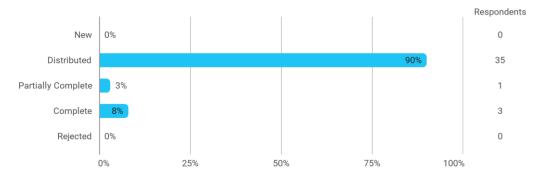

## **Overall Status**

In relation to my own qualifications, I experienced the difficulty of the curriculum as:

Do you have any other comments on the curriculum?

To what extent do you experience that you have gained the competencies defined in the learning goals of the module?