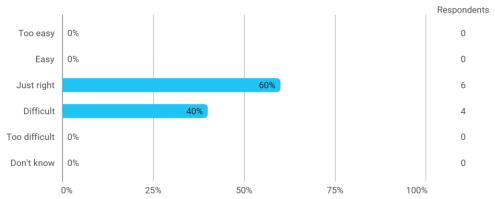

## **Overall Status**

In relation to my own qualifications, I experienced the difficulty of the curriculum as:

Do you have any other comments on the curriculum?

To what extent do you experience that you have gained the competencies defined in the learning goals of the module?