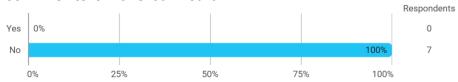

## **Overall Status**

In relation to my own qualifications, I experienced the difficulty of the curriculum as:

Do you have any other comments on the curriculum?

To what extent do you experience that you have gained the competencies defined in the learning goals of the module?