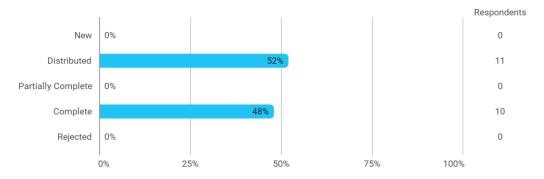

## MODULE EVALUATION Management of Technological Innovation and Applied Business Modelling

Autumn 2024
Master of Science (MSc) in Technology
(Entrepreneurial Business Engineering)

1. semester

Response rate: 48 %