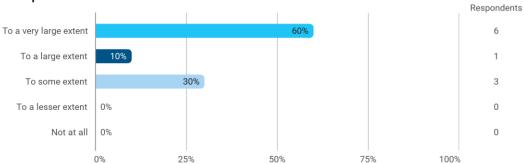

To what extent do you experience: - that the lecturers are good at explaining academic points clearly?

To what extent do you experience: - that the lecturers use practical examples to explain difficult points?