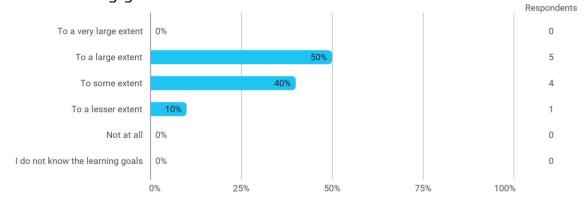

## **Overall Status**

In relation to my own qualifications, I experienced the difficulty of the curriculum as:

Do you have any other comments on the curriculum?

To what extent do you experience that you have gained the competencies defined in the learning goals of the module?