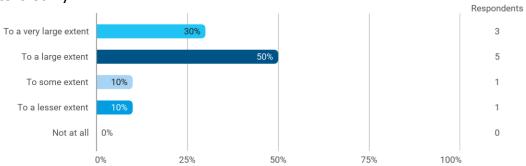

## **Overall Status**

In relation to my own qualifications, I experienced the difficulty of the curriculum as:

Do you have any other comments on the curriculum?

To what extent do you experience that you have gained the competencies defined in the learning goals of the module?