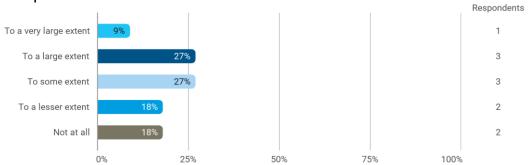

To what extent do you experience: - that the lecturers are good at explaining academic points clearly?

To what extent do you experience: - that the lecturers use practical examples to explain difficult points?