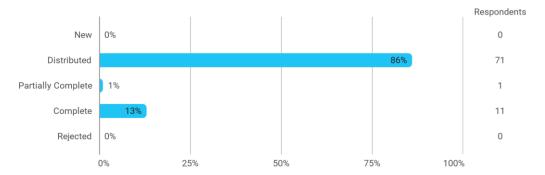

## **Overall Status**

In relation to my own qualifications, I experienced the difficulty of the curriculum as:

Do you have any other comments on the curriculum?

To what extent do you experience that you have gained the competencies defined in the learning goals of the module?