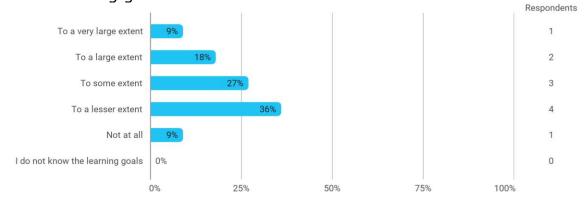

## **Overall Status**

In relation to my own qualifications, I experienced the difficulty of the curriculum as:

Do you have any other comments on the curriculum?

To what extent do you experience that you have gained the competencies defined in the learning goals of the module?