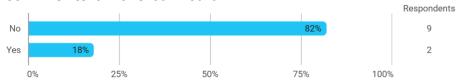

## **Overall Status**

In relation to my own qualifications, I experienced the difficulty of the curriculum as:

Do you have any other comments on the curriculum?

To what extent do you experience that you have gained the competencies defined in the learning goals of the module?