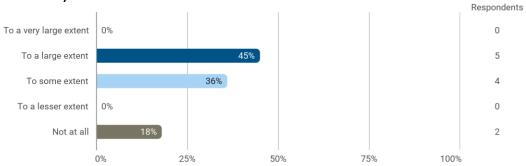

## **Overall Status**

In relation to my own qualifications, I experienced the difficulty of the curriculum as:

Do you have any other comments on the curriculum?

To what extent do you experience that you have gained the competencies defined in the learning goals of the module?