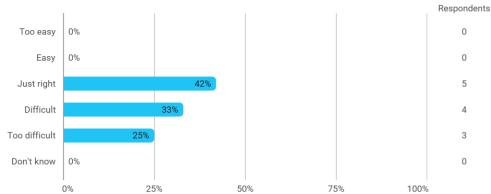

## **Overall Status**

In relation to my own qualifications, I experienced the difficulty of the curriculum as:

Do you have any other comments on the curriculum?

To what extent do you experience that you have gained the competencies defined in the learning goals of the module?