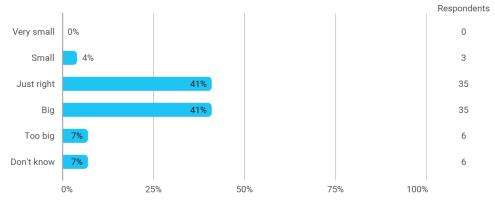

## 4. In relation to my own qualifications, I experienced the size of the curriculum as: