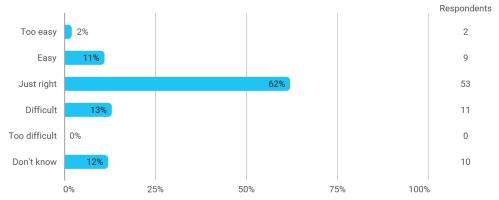

## 4. In relation to my own qualifications, I experienced the size of the curriculum as: