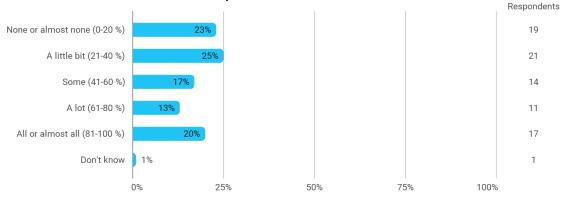

## BUSINESS SCHOOL AALBORG UNIVERSITY

# MODULE EVALUATION Innovation, Entrepreneurship and Business Models

Spring 2022

Bachelor in Economics and Business

Administration

4. semester

Response rate: 34%

#### **Overall Status**



## 1. How many of the lectures for this module have you participated in?



#### 2. How much of the curriculum have you read?



## 3. In relation to my own qualifications, I experienced the difficulty of the curriculum as:



## 4. In relation to my own qualifications, I experienced the size of the curriculum as:



## 5. How satisfied are you with the logical order of the topics presented in the module?



## 8. Have you received digital teaching in the module?



#### 8.a How satisfied are you with the digital teaching?



## 9. How much have you benefited from taking this module overall?