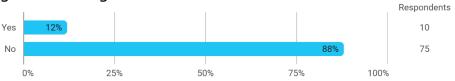

## BUSINESS SCHOOL AALBORG UNIVERSITY

# MODULE EVALUATION Innovation, Entrepreneurship and Business Models

Spring 2022

Bachelor in Economics and Business

Administration

4. semester

Response rate: 34%

#### **Overall Status**



## 1. How many of the lectures for this module have you participated in?



#### 2. How much of the curriculum have you read?



## 3. In relation to my own qualifications, I experienced the difficulty of the curriculum as:



## 4. In relation to my own qualifications, I experienced the size of the curriculum as:



## 5. How satisfied are you with the logical order of the topics presented in the module?



## 8. Have you received digital teaching in the module?



#### 8.a How satisfied are you with the digital teaching?



## 9. How much have you benefited from taking this module overall?