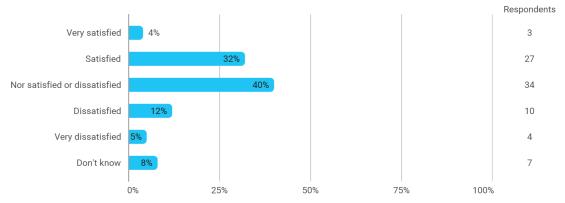

## 5. How satisfied are you with the logical order of the topics presented in the module?