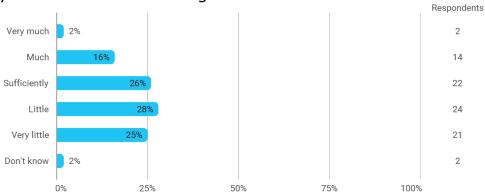

ITY

# MODULE EVALUATION Innovation, Entrepreneurship and Business Models

Spring 2022

Bachelor in Economics and Business

Administration

4. semester

Response rate: 34%

#### **Overall Status**



## 1. How many of the lectures for this module have you participated in?



#### 2. How much of the curriculum have you read?



## 3. In relation to my own qualifications, I experienced the difficulty of the curriculum as:



## 4. In relation to my own qualifications, I experienced the size of the curriculum as:



## 5. How satisfied are you with the logical order of the topics presented in the module?



## 8. Have you received digital teaching in the module?



#### 8.a How satisfied are you with the digital teaching?



## 9. How much have you benefited from taking this module overall?