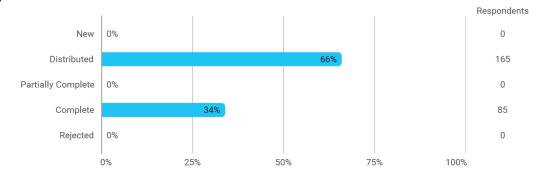

## BUSINESS SCHOOL AALBORG UNIVERSITY

# MODULE EVALUATION Innovation, Entrepreneurship and Business Models

Spring 2022

Bachelor in Economics and Business

Administration

4. semester

Response rate: 34%

#### **Overall Status**



## 1. How many of the lectures for this module have you participated in?



#### 2. How much of the curriculum have you read?



## 3. In relation to my own qualifications, I experienced the difficulty of the curriculum as:



## 4. In relation to my own qualifications, I experienced the size of the curriculum as:



## 5. How satisfied are you with the logical order of the topics presented in the module?



## 8. Have you received digital teaching in the module?



#### 8.a How satisfied are you with the digital teaching?



## 9. How much have you benefited from taking this module overall?