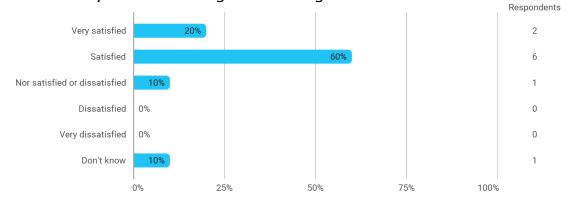

## BUSINESS SCHOOL AALBORG UNIVERSITY

# MODULE EVALUATION Innovation, Entrepreneurship and Business Models

Spring 2022

Bachelor in Economics and Business

Administration

4. semester

Response rate: 34%

#### **Overall Status**



## 1. How many of the lectures for this module have you participated in?



#### 2. How much of the curriculum have you read?



## 3. In relation to my own qualifications, I experienced the difficulty of the curriculum as:



## 4. In relation to my own qualifications, I experienced the size of the curriculum as:



## 5. How satisfied are you with the logical order of the topics presented in the module?



## 8. Have you received digital teaching in the module?



#### 8.a How satisfied are you with the digital teaching?



## 9. How much have you benefited from taking this module overall?