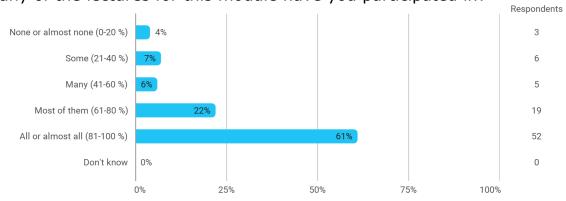

## BUSINESS SCHOOL AALBORG UNIVERSITY

# MODULE EVALUATION Innovation, Entrepreneurship and Business Models

Spring 2022

Bachelor in Economics and Business

Administration

4. semester

Response rate: 34%

#### **Overall Status**



## 1. How many of the lectures for this module have you participated in?



#### 2. How much of the curriculum have you read?



## 3. In relation to my own qualifications, I experienced the difficulty of the curriculum as:



## 4. In relation to my own qualifications, I experienced the size of the curriculum as:



## 5. How satisfied are you with the logical order of the topics presented in the module?



## 8. Have you received digital teaching in the module?



#### 8.a How satisfied are you with the digital teaching?



## 9. How much have you benefited from taking this module overall?