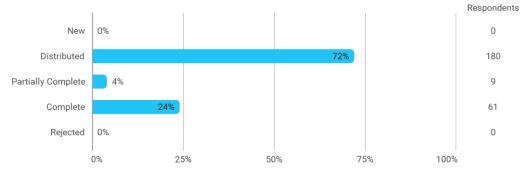

## MODULE AND PROJECT EVALUATION Organisation

## Spring 2023 Bachelor of Science (BSc) in Economics and Business Administration

## 2. semester

Response rate: 24 %

## **Overall Status**



In relation to my own qualifications, I experienced the difficulty of the curriculum as:



To what extent do you experience that you have gained the competencies defined in the learning goals of the module?



To what extent do you experience: - that the lecturers are good at explaining academic points clearly?



To what extent do you experience: - that the lecturers use practical examples to explain difficult points?



How many personal/online meetings have you had with your supervisor?



Has the scope of your supervision been sufficient?