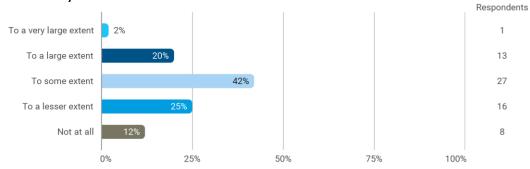

To what extent do you experience: - that the lecturers are good at explaining academic points clearly?

To what extent do you experience: - that the lecturers use practical examples to explain difficult points?