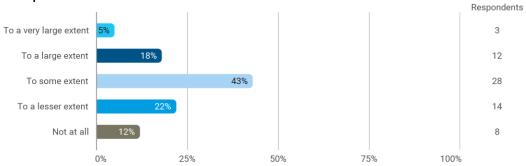

## **Overall Status**

In relation to my own qualifications, I experienced the difficulty of the curriculum as:

To what extent do you experience that you have gained the competencies defined in the learning goals of the module?