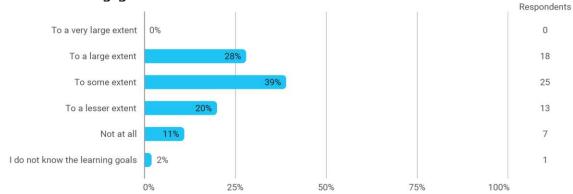

## **Overall Status**

In relation to my own qualifications, I experienced the difficulty of the curriculum as:

To what extent do you experience that you have gained the competencies defined in the learning goals of the module?