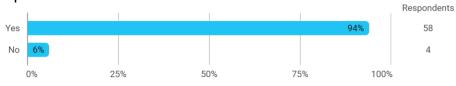

How many personal/online meetings have you had with your supervisor?

Has the scope of your supervision been sufficient?