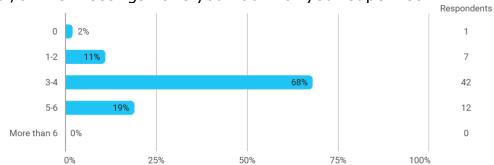

How many personal/online meetings have you had with your supervisor?

Has the scope of your supervision been sufficient?