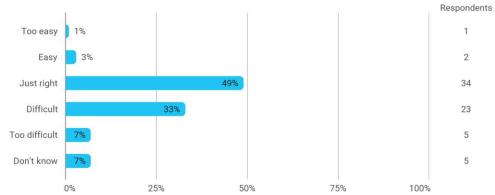

## **Overall Status**

In relation to my own qualifications, I experienced the difficulty of the curriculum as:

To what extent do you experience that you have gained the competencies defined in the learning goals of the module?